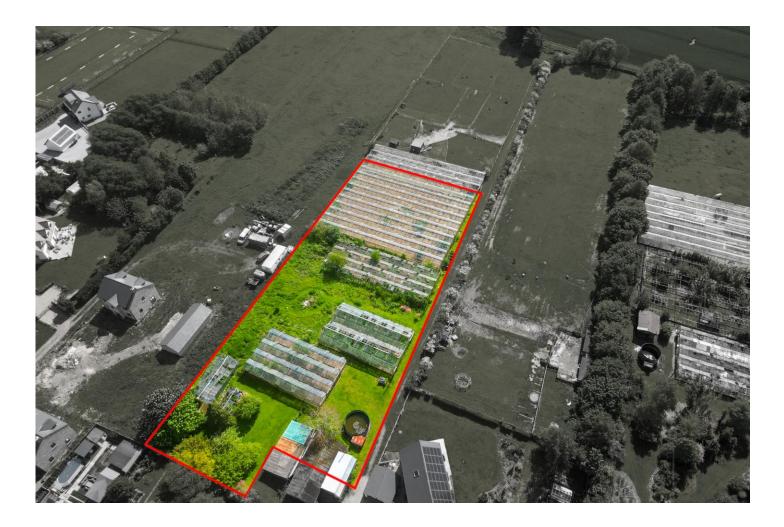

## PLOT 1, 43 MIDDLETON WAY

Building plot approaching 1.25 acres available with planning permissions granted for an environmentally friendly and highly sustainable 5 bedroom three storey dwelling in excess of 2400 square feet with detached garaging. The property will face south east within the popular commuter village of Fen Drayton that boasts a local primary school and public house. It also benefits from all the amenities available in neighbouring Fenstanton. There are excellent commuter links to Cambridge and it's a short drive to Huntingdon station with its mainline service to London Kings Cross in under an hour.

### PLOT 1, 43 MIDDLETON WAY

GUIDE PRICE £325,000

Building plot approaching 1.25 acres available with planning permissions granted for an environmentally friendly and highly sustainable 5 bedroom three storey dwelling in excess of 2400 square feet with detached garaging. The property will face south east within the popular commuter village of Fen Drayton that boasts a local primary school and public house. It also benefits from all the amenities available in neighbouring Fenstanton. There are excellent commuter links to Cambridge and it's a short drive to Huntingdon station with its mainline service to London Kings Cross in under an hour.

#### THE PLOT

Building plot approaching 1.25 acres a vailable with planning permissions granted for an environmentally friendly and highly sustainable 5 bedroom three store y dwelling in excess of 2400 square feet with detached garaging. The property will face south east within the popular commuter village of Fen Drayton that boasts a local primary school and public house. It also benefits from all the amenities a vailable in neighbouring Fenstanton. There are excellent commuter links to Cambridge and it's a short drive to Huntingdon station with its mainline service to London Kings Cross in under an hour.

#### LOCATION

The plot is located in a not estate position in Fen Drayton with views over countryside