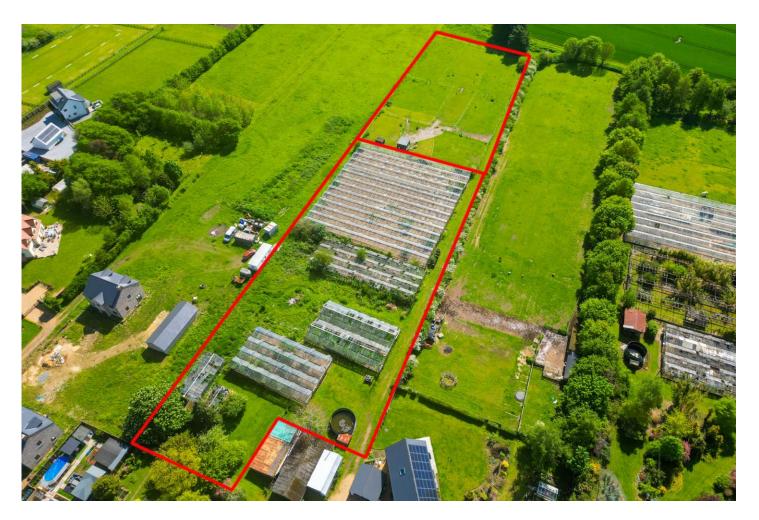

## PLOT 1, 43 MIDDLETON WAY

Building plot approaching 1.25 acres available with planning permissions granted for an environmentally friendly and highly sustainable 5 bedroom three storey dwelling in excess of 2400 square feet with detached garaging. The property will face south east within the popular commuter village of Fen Drayton that boasts a local primary school and public house. It also benefits from all the amenities available in neighbouring Fenstanton. There are excellent commuter links to Cambridge and it's a short drive to Huntingdon station with its mainline service to London Kings Cross in under an hour.

### PLOT 1, 43 MIDDLETON WAY

GUIDE PRICE £325,000

Building plot approaching 1.25 acres available with planning permissions granted for an environmentally friendly and highly sustainable 5 bedroom three storey dwelling in excess of 2400 square feet with detached garaging. The property will face south east within the popular commuter village of Fen Drayton that boasts a local primary school and public house. It also benefits from all the amenities available in neighbouring Fenstanton. There are excellent commuter links to Cambridge and it's a short drive to Huntingdon station with its mainline service to London Kings Cross in under an hour.

#### THE PLOT

Building plot approaching 1.25 acres a vailable with planning permissions granted for an environmentally friendly and highly sustainable 5 bedroom three store y dwelling in excess of 2400 square feet with detached garaging. The property will face south east within the popular commuter village of Fen Drayton that boasts a local primary school and public house. It also benefits from all the amenities a vailable in neighbouring Fenstanton. There are excellent commuter links to Cambridge and it's a short drive to Huntingdon station with its mainline service to London Kings Cross in under an hour.

#### LOCATION

The plot is located in a not estate position in Fen Drayton with views over countryside