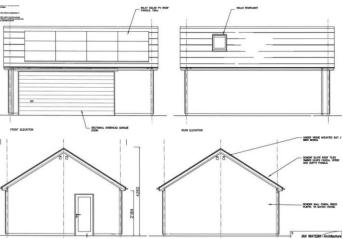

## PLOT 1, 43 MIDDLETON WAY

Building plot approaching 1.25 acres available with planning permissions granted for an environmentally friendly and highly sustainable 5 bedroom three storey dwelling in excess of 2400 square feet with detached garaging. The property will face south east within the popular commuter village of Fen Drayton that boasts a local primary school and public house. It also benefits from all the amenities available in neighbouring Fenstanton. There are excellent commuter links to Cambridge and it's a short drive to Huntingdon station with its mainline service to London Kings Cross in under an hour.

### PLOT 1, 43 MIDDLETON WAY

GUIDE PRICE £325,000

Building plot approaching 1.25 acres available with planning permissions granted for an environmentally friendly and highly sustainable 5 bedroom three storey dwelling in excess of 2400 square feet with detached garaging. The property will face south east within the popular commuter village of Fen Drayton that boasts a local primary school and public house. It also benefits from all the amenities available in neighbouring Fenstanton. There are excellent commuter links to Cambridge and it's a short drive to Huntingdon station with its mainline service to London Kings Cross in under an hour.

#### THE PLOT

Building plot approaching 1.25 acres a vailable with planning permissions granted for an environmentally friendly and highly sustainable 5 bedroom three store y dwelling in excess of 2400 square feet with detached garaging. The property will face south east within the popular commuter village of Fen Drayton that boasts a local primary school and public house. It also benefits from all the amenities a vailable in neighbouring Fenstanton. There are excellent commuter links to Cambridge and it's a short drive to Huntingdon station with its mainline service to London Kings Cross in under an hour.