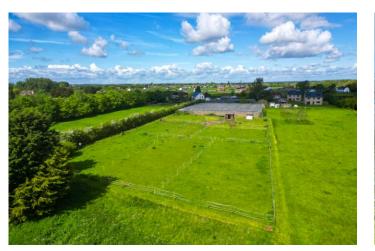

## PLOT 1, 43 MIDDLETON WAY

Building plot approaching 1.25 acres available with planning permissions granted for an environmentally friendly and highly sustainable 5 bedroom three storey dwelling in excess of 2400 square feet with detached garaging. The property will face south east within the popular commuter village of Fen Drayton that boasts a local primary school and public house. It also benefits from all the amenities available in neighbouring Fenstanton. There are excellent commuter links to Cambridge and it's a short drive to Huntingdon station with its mainline service to London Kings Cross in under an hour.

### PLOT 1, 43 MIDDLETON WAY

GUIDE PRICE £325,000

Building plot approaching 1.25 acres available with planning permissions granted for an environmentally friendly and highly sustainable 5 bedroom three storey dwelling in excess of 2400 square feet with detached garaging. The property will face south east within the popular commuter village of Fen Drayton that boasts a local primary school and public house. It also benefits from all the amenities available in neighbouring Fenstanton. There are excellent commuter links to Cambridge and it's a short drive to Huntingdon station with its mainline service to London Kings Cross in under an hour.

#### THE PLOT

Building plot approaching 1.25 acres a vailable with planning permissions granted for an environmentally friendly and highly sustainable 5 bedroom three store y dwelling in excess of 2400 square feet with detached garaging. The property will face south east within the popular commuter village of Fen Drayton that boasts a local primary school and public house. It also benefits from all the amenities a vailable in neighbouring Fenstanton. There are excellent commuter links to Cambridge and it's a short drive to Huntingdon station with its mainline service to London Kings Cross in under an hour.