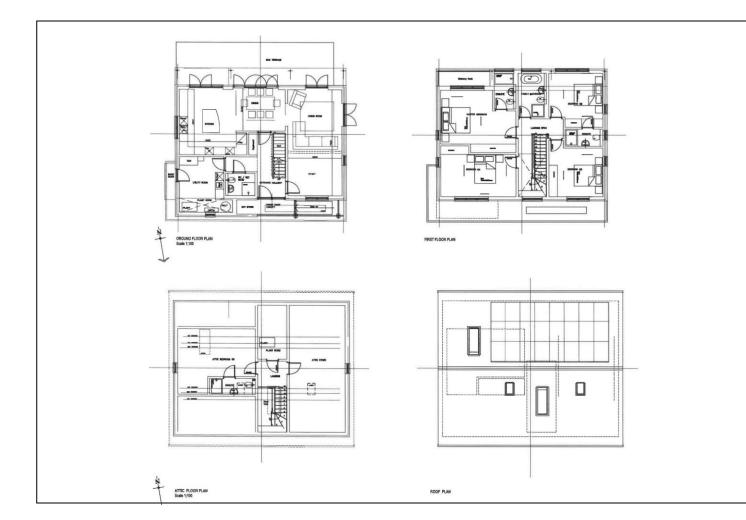

## PLOT 1, 43 MIDDLETON WAY

Building plot approaching 1.25 acres available with planning permissions granted for an environmentally friendly and highly sustainable 5 bedroom three storey dwelling in excess of 2400 square feet with detached garaging. The property will face south east within the popular commuter village of Fen Drayton that boasts a local primary school and public house. It also benefits from all the amenities available in neighbouring Fenstanton. There are excellent commuter links to Cambridge and it's a short drive to Huntingdon station with its mainline service to London Kings Cross in under an hour.

### PLOT 1, 43 MIDDLETON WAY

GUIDE PRICE £325,000

Building plot approaching 1.25 acres available with planning permissions granted for an environmentally friendly and highly sustainable 5 bedroom three storey dwelling in excess of 2400 square feet with detached garaging. The property will face south east within the popular commuter village of Fen Drayton that boasts a local primary school and public house. It also benefits from all the amenities available in neighbouring Fenstanton. There are excellent commuter links to Cambridge and it's a short drive to Huntingdon station with its mainline service to London Kings Cross in under an hour.

#### THE PLOT

Building plot approaching 1.25 acres a vailable with planning permissions granted for an environmentally friendly and highly sustainable 5 bedroom three store y dwelling in excess of 2400 square feet with detached garaging. The property will face south east within the popular commuter village of Fen Drayton that boasts a local primary school and public house. It also benefits from all the amenities a vailable in neighbouring Fenstanton. There are excellent commuter links to Cambridge and it's a short drive to Huntingdon station with its mainline service to London Kings Cross in under an hour.