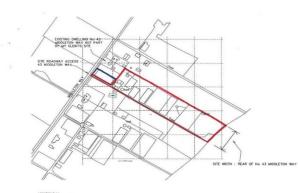

## PLOT 1, 43 MIDDLETON WAY

Building plot approaching 1.25 acres available with planning permissions granted for an environmentally friendly and highly sustainable 5 bedroom three storey dwelling in excess of 2400 square feet with detached garaging. The property will face south east within the popular commuter village of Fen Drayton that boasts a local primary school and public house. It also benefits from all the amenities available in neighbouring Fenstanton. There are excellent commuter links to Cambridge and it's a short drive to Huntingdon station with its mainline service to London Kings Cross in under an hour.

### PLOT 1, 43 MIDDLETON WAY

GUIDE PRICE £325,000

Building plot approaching 1.25 acres available with planning permissions granted for an environmentally friendly and highly sustainable 5 bedroom three storey dwelling in excess of 2400 square feet with detached garaging. The property will face south east within the popular commuter village of Fen Drayton that boasts a local primary school and public house. It also benefits from all the amenities available in neighbouring Fenstanton. There are excellent commuter links to Cambridge and it's a short drive to Huntingdon station with its mainline service to London Kings Cross in under an hour.

#### THE PLOT

Building plot approaching 1.25 acres a vailable with planning permissions granted for an environmentally friendly and highly sustainable 5 bedroom three store y dwelling in excess of 2400 square feet with detached garaging. The property will face south east within the popular commuter village of Fen Drayton that boasts a local primary school and public house. It also benefits from all the amenities a vailable in neighbouring Fenstanton. There are excellent commuter links to Cambridge and it's a short drive to Huntingdon station with its mainline service to London Kings Cross in under an hour.

#### FENCING

The buyer will be responsible for the erection of a fence on the boundary between plot 1 and plot 2.