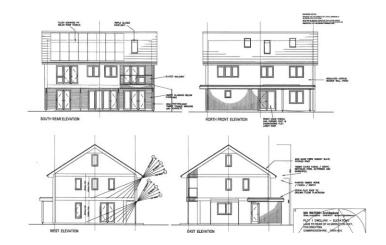

## PLOT 1, 43 MIDDLETON WAY

Building plot approaching 1.25 acres available with planning permissions granted for an environmentally friendly and highly sustainable 5 bedroom three storey dwelling in excess of 2400 square feet with detached garaging. The property will face south east within the popular commuter village of Fen Drayton that boasts a local primary school and public house. It also benefits from all the amenities available in neighbouring Fenstanton. There are excellent commuter links to Cambridge and it's a short drive to Huntingdon station with its mainline service to London Kings Cross in under an hour.

### PLOT 1, 43 MIDDLETON WAY

GUIDE PRICE £325,000

Building plot approaching 1.25 acres available with planning permissions granted for an environmentally friendly and highly sustainable 5 bedroom three storey dwelling in excess of 2400 square feet with detached garaging. The property will face south east within the popular commuter village of Fen Drayton that boasts a local primary school and public house. It also benefits from all the amenities available in neighbouring Fenstanton. There are excellent commuter links to Cambridge and it's a short drive to Huntingdon station with its mainline service to London Kings Cross in under an hour.

#### THE PLOT

Building plot approaching 1.25 acres a vailable with planning permissions granted for an environmentally friendly and highly sustainable 5 bedroom three store y dwelling in excess of 2400 square feet with detached garaging. The property will face south east within the popular commuter village of Fen Drayton that boasts a local primary school and public house. It also benefits from all the amenities a vailable in neighbouring Fenstanton. There are excellent commuter links to Cambridge and it's a short drive to Huntingdon station with its mainline service to London Kings Cross in under an hour.