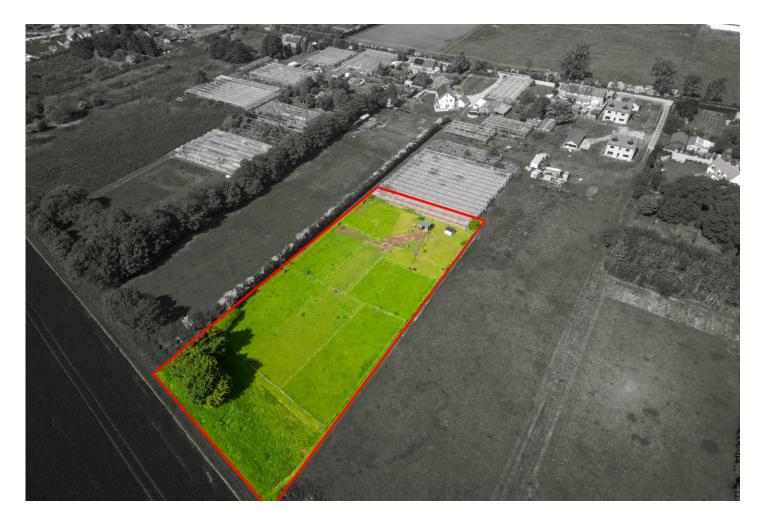

### PLOT 2, 43 MIDDLETON WAY

Building plot approaching 1.25 acres available with planning permissions granted for an environmentally friendly and highly sustainable 4 bedroom detached three storey dwelling in excess of 2400 square feet with detached garaging. The property will face south/east with views over Cambridgeshire countryside to the front and is located in the popular commuter village of Fen Drayton that boasts a local primary school and public house. It also benefits from all the amenities available in neighbouring Fenstanton. There are excellent commuter links to Cambridge and it's a short drive to Huntingdon station with its mainline service to London Kings Cross in under an hour.

#### THE PLOT

Building plot approaching 1.25 acres a vailable with planning permissions granted for an environmentally friendly and highly sustainable 4 bedroom detached three storey dwelling in excess of 2400 square feet with detached garaging. The property will face south/east with views over Cambridgeshire countryside to the front and is located in the popular commuter village of Fen Drayton that boasts a local primary school and public house. It also benefits from all the amenities available in neighbouring Fenstanton. There are excellent commuter links to Cambridge and it's a short drive to Huntingdon station with its mainline service to London Kings Cross in under an hour.

#### LOCATION

The plot is located in a not estate position in Fen Drayton with views over countryside