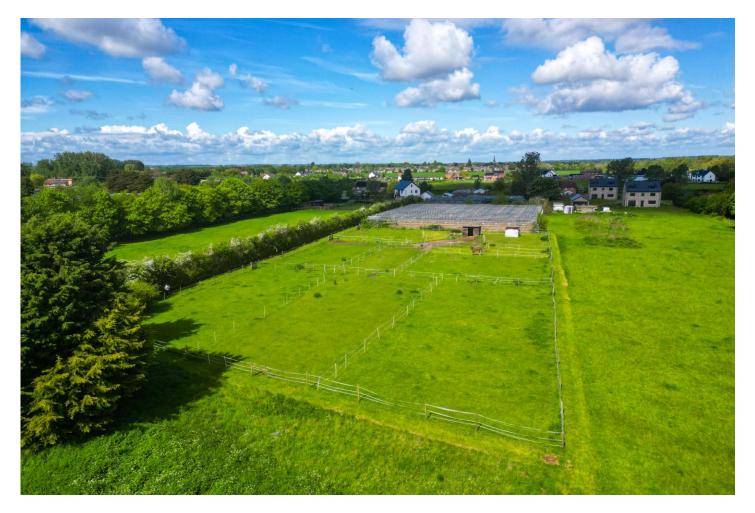

### PLOT 2, 43 MIDDLETON WAY

Building plot approaching 1.25 acres available with planning permissions granted for an environmentally friendly and highly sustainable 4 bedroom detached three storey dwelling in excess of 2400 square feet with detached garaging. The property will face south/east with views over Cambridgeshire countryside to the front and is located in the popular commuter village of Fen Drayton that boasts a local primary school and public house. It also benefits from all the amenities available in neighbouring Fenstanton. There are excellent commuter links to Cambridge and it's a short drive to Huntingdon station with its mainline service to London Kings Cross in under an hour.

#### THE PLOT

Building plot approaching 1.25 acres a vailable with planning permissions granted for an environmentally friendly and highly sustainable 4 bedroom detached three storey dwelling in excess of 2400 square feet with detached garaging. The property will face south/east with views over Cambridgeshire countryside to the front and is located in the popular commuter village of Fen Drayton that boasts a local primary school and public house. It also benefits from all the amenities available in neighbouring Fenstanton. There are excellent commuter links to Cambridge and it's a short drive to Huntingdon station with its mainline service to London Kings Cross in under an hour.

#### LOCATION

The plot is located in a not estate position in Fen Drayton with views over countryside