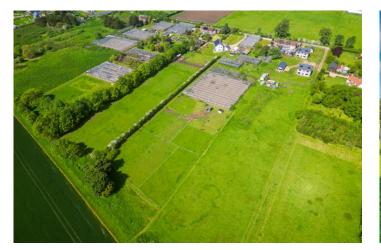

### PLOT 2, 43 MIDDLETON WAY

Building plot approaching 1.25 acres available with planning permissions granted for an environmentally friendly and highly sustainable 4 bedroom detached three storey dwelling in excess of 2400 square feet with detached garaging. The property will face south/east with views over Cambridgeshire countryside to the front and is located in the popular commuter village of Fen Drayton that boasts a local primary school and public house. It also benefits from all the amenities available in neighbouring Fenstanton. There are excellent commuter links to Cambridge and it's a short drive to Huntingdon station with its mainline service to London Kings Cross in under an hour.

#### THE PLOT

Building plot approaching 1.25 acres a vailable with planning permissions granted for an environmentally friendly and highly sustainable 4 bedroom detached three storey dwelling in excess of 2400 square feet with detached garaging. The property will face south/east with views over Cambridgeshire countryside to the front and is located in the popular commuter village of Fen Drayton that boasts a local primary school and public house. It also benefits from all the amenities available in neighbouring Fenstanton. There are excellent commuter links to Cambridge and it's a short drive to Huntingdon station with its mainline service to London Kings Cross in under an hour.

#### LOCATION

The plot is located in a not estate position in Fen Drayton with views over countryside