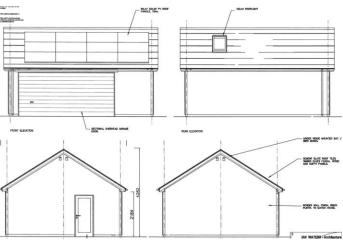

### PLOT 2, 43 MIDDLETON WAY

Building plot approaching 1.25 acres available with planning permissions granted for an environmentally friendly and highly sustainable 4 bedroom detached three storey dwelling in excess of 2400 square feet with detached garaging. The property will face south/east with views over Cambridgeshire countryside to the front and is located in the popular commuter village of Fen Drayton that boasts a local primary school and public house. It also benefits from all the amenities available in neighbouring Fenstanton. There are excellent commuter links to Cambridge and it's a short drive to Huntingdon station with its mainline service to London Kings Cross in under an hour.

#### THE PLOT

Building plot approaching 1.25 acres a vailable with planning permissions granted for an environmentally friendly and highly sustainable 4 bedroom detached three storey dwelling in excess of 2400 square feet with detached garaging. The property will face south/east with views over Cambridgeshire countryside to the front and is located in the popular commuter village of Fen Drayton that boasts a local primary school and public house. It also benefits from all the amenities available in neighbouring Fenstanton. There are excellent commuter links to Cambridge and it's a short drive to Huntingdon station with its mainline service to London Kings Cross in under an hour.