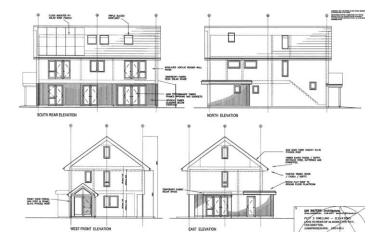

### PLOT 2, 43 MIDDLETON WAY

Building plot approaching 1.25 acres available with planning permissions granted for an environmentally friendly and highly sustainable 4 bedroom detached three storey dwelling in excess of 2400 square feet with detached garaging. The property will face south/east with views over Cambridgeshire countryside to the front and is located in the popular commuter village of Fen Drayton that boasts a local primary school and public house. It also benefits from all the amenities available in neighbouring Fenstanton. There are excellent commuter links to Cambridge and it's a short drive to Huntingdon station with its mainline service to London Kings Cross in under an hour.

#### THE PLOT

Building plot approaching 1.25 acres a vailable with planning permissions granted for an environmentally friendly and highly sustainable 4 bedroom detached three storey dwelling in excess of 2400 square feet with detached garaging. The property will face south/east with views over Cambridgeshire countryside to the front and is located in the popular commuter village of Fen Drayton that boasts a local primary school and public house. It also benefits from all the amenities available in neighbouring Fenstanton. There are excellent commuter links to Cambridge and it's a short drive to Huntingdon station with its mainline service to London Kings Cross in under an hour.