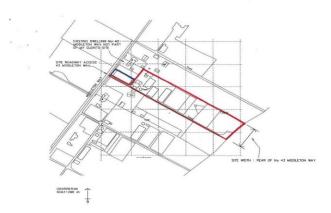

### PLOT 2, 43 MIDDLETON WAY

Building plot approaching 1.25 acres available with planning permissions granted for an environmentally friendly and highly sustainable 4 bedroom detached three storey dwelling in excess of 2400 square feet with detached garaging. The property will face south/east with views over Cambridgeshire countryside to the front and is located in the popular commuter village of Fen Drayton that boasts a local primary school and public house. It also benefits from all the amenities available in neighbouring Fenstanton. There are excellent commuter links to Cambridge and it's a short drive to Huntingdon station with its mainline service to London Kings Cross in under an hour.

#### THE PLOT

Building plot approaching 1.25 acres a vailable with planning permissions granted for an environmentally friendly and highly sustainable 4 bedroom detached three storey dwelling in excess of 2400 square feet with detached garaging. The property will face south/east with views over Cambridgeshire countryside to the front and is located in the popular commuter village of Fen Drayton that boasts a local primary school and public house. It also benefits from all the amenities available in neighbouring Fenstanton. There are excellent commuter links to Cambridge and it's a short drive to Huntingdon station with its mainline service to London Kings Cross in under an hour.

#### FENCING

The buyer will be responsible for the erection of a fence on the boundary between plot 1 and plot 2.