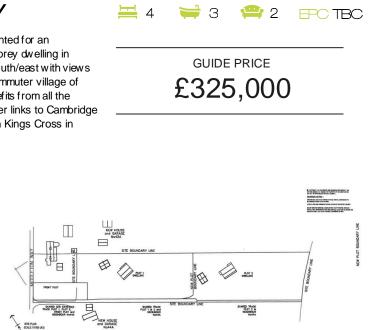

## GUIDE PRICE **£325,000**

Building plot approaching 1.25 acres available with planning permissions granted for an environmentally friendly and highly sustainable 4 bedroom detached three storey dwelling in excess of 2400 square feet with detached garaging. The property will face south/east with views over Cambridgeshire countryside to the front and is located in the popular commuter village of Fen Drayton that boasts a local primary school and public house. It also benefits from all the amenities available in neighbouring Fenstanton. There are excellent commuter links to Cambridge and it's a short drive to Huntingdon station with its mainline service to London Kings Cross in under an hour.

#### FENCING

The buyer will be responsible for the erection of a fence on the boundary between plot 1 and plot 2.