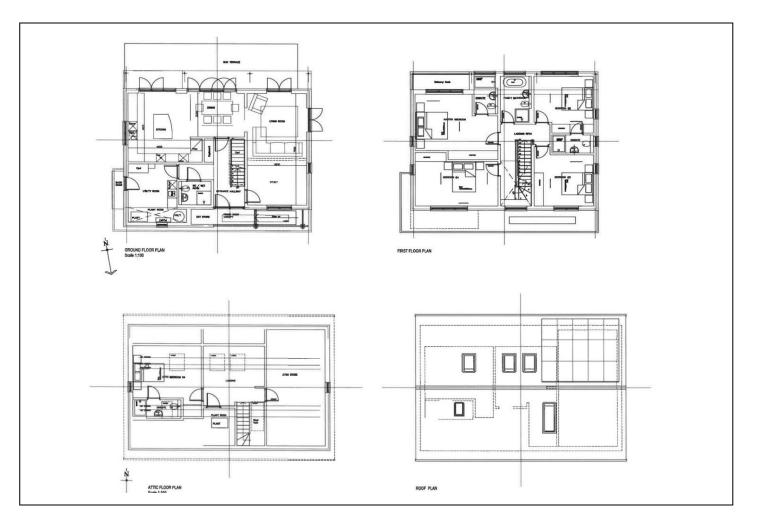

### PLOT 2, 43 MIDDLETON WAY

Building plot approaching 1.25 acres available with planning permissions granted for an environmentally friendly and highly sustainable 4 bedroom detached three storey dwelling in excess of 2400 square feet with detached garaging. The property will face south/east with views over Cambridgeshire countryside to the front and is located in the popular commuter village of Fen Drayton that boasts a local primary school and public house. It also benefits from all the amenities available in neighbouring Fenstanton. There are excellent commuter links to Cambridge and it's a short drive to Huntingdon station with its mainline service to London Kings Cross in under an hour.

#### THE PLOT

Building plot approaching 1.25 acres a vailable with planning permissions granted for an environmentally friendly and highly sustainable 4 bedroom detached three storey dwelling in excess of 2400 square feet with detached garaging. The property will face south/east with views over Cambridgeshire countryside to the front and is located in the popular commuter village of Fen Drayton that boasts a local primary school and public house. It also benefits from all the amenities available in neighbouring Fenstanton. There are excellent commuter links to Cambridge and it's a short drive to Huntingdon station with its mainline service to London Kings Cross in under an hour.