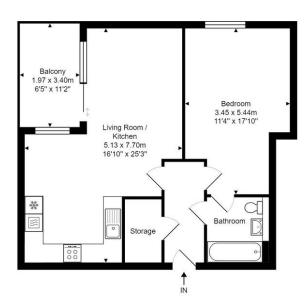

Altitude Point, Hampden Road, Hornsey, London, N8

Fifth Floo

Total Area: 56.9 m<sup>2</sup> ... 613 ft<sup>2</sup> (excluding balcony)

This floor plan is produced in accordance with RICS Property Measurements Standards incorporating International Property Measurement Standards (IMPS2: Residential). The plan is for layout guidance only and not drawn to scale unless otherwise stated. Measurements and position of windows, door openings, rooms and any other items are approximate. Whilst all care is taken in the preparation of this plan, if any aspects of this plan are of specific importance, an independent inspection would be advised