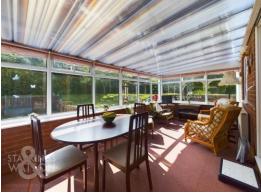

#### THE GRAND TOUR

Entering via the main entrance door you will find a useful entrance porch leading to the main central hallway with plenty of built-in storage. To the left of the hallway you will find two ample bedrooms - one of which has built-in bedroom furniture. The main double bedroom can be found to the rear with builtin storage and a handy en-suite shower room. There is a family bathroom adjacent to the bedroom. The kitchen/breakfast room offers ample cupboard storage with integrated electric oven and hob, space for dishwasher and dining table. The utility room is adjacent with cupboard storage and space for further white goods, whilst access leads to the garage with up and over door, power and light. The wall mounted gas fired boiler can also be found. Off the kitchen, there is an arch leading into the main sitting room with feature brick built fireplace, whilst in turn the sitting room leads into the conservatory which is currently used as a dining room/garden room and has access to the rear garden.