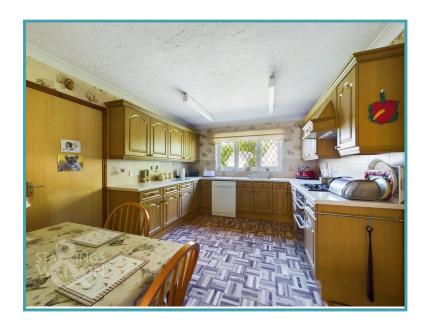

#### THE GRAND TOUR

Entering via the main entrance door you will find a useful entrance porch leading to the main central hallway with plenty of built-in storage. To the left of the hallway you will find two ample bedrooms - one of which has built-in bedroom furniture. The main double bedroom can be found to the rear with builtin storage and a handy en-suite shower room. There is a family bathroom adjacent to the bedroom. The kitchen/breakfast room offers ample cupboard storage with integrated electric oven and hob, space for dishwasher and dining table. The utility room is adjacent with cupboard storage and space for further white goods, whilst access leads to the garage with up and over door, power and light. The wall mounted gas fired boiler can also be found. Off the kitchen, there is an arch leading into the main sitting room with feature brick built fireplace, whilst in turn the sitting room leads into the conservatory which is currently used as a dining room/garden room and has access to the rear garden.