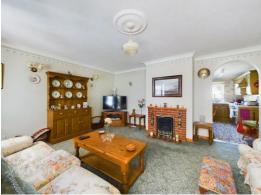

#### THE GRAND TOUR

Entering via the main entrance door you will find a useful entrance porch leading to the main central hallway with plenty of built-in storage. To the left of the hallway you will find two ample bedrooms - one of which has built-in bedroom furniture. The main double bedroom can be found to the rear with builtin storage and a handy en-suite shower room. There is a family bathroom adjacent to the bedroom. The kitchen/breakfast room offers ample cupboard storage with integrated electric oven and hob, space for dishwasher and dining table. The utility room is adjacent with cupboard storage and space for further white goods, whilst access leads to the garage with up and over door, power and light. The wall mounted gas fired boiler can also be found. Off the kitchen, there is an arch leading into the main sitting room with feature brick built fireplace, whilst in turn the sitting room leads into the conservatory which is currently used as a dining room/garden room and has access to the rear garden.