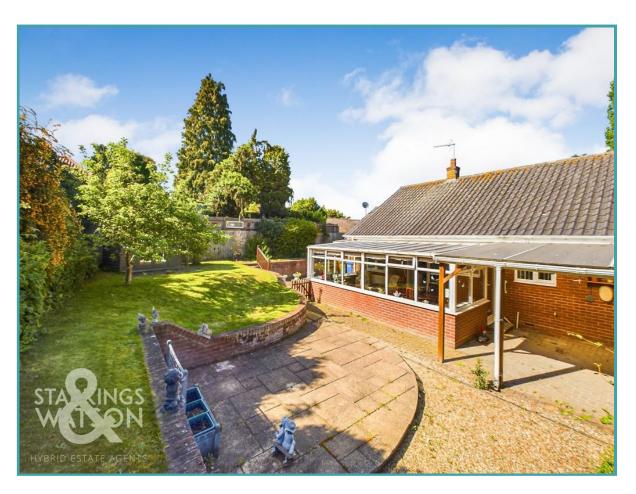

#### THE GREAT OUTDOORS

The very private and secluded rear garden offers plenty of interest and space, leading from the rear of the property you will find a covered terrace with hard standing patio. There is a low-level brick wall leading up to the extensive lawns spanning to the side as well as the rear. There is another hard standing area which leads to the rear of the garage as well as side access leading to the front. The garden is also designed around the bank to the rear which also forms part of the plot with mature planting, trees,

Price:

For our full list of available properties, or for a FREE INSTANT online valuation visit

starkingsandwatson.co.uk

and shrubs. There is also a timber-built summer house.