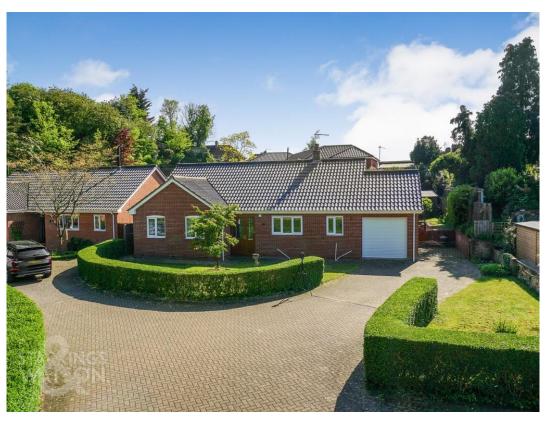

#### **IN SUMMARY**

NO CHAIN. Situated within a SMALL and QUIET CUL-DE-SAC with a VERY PRIVATE POSITION and GARDEN, this DETACHED THREE BEDROOM BUNGALOW offers impressive accommodation of almost 1500 Sq. ft (stms). Internally you will find THREE AMPLE BEDROOMS with storage, family bathroom and EN-SUITE shower room, kitchen and separate utility room, sitting room and conservatory extension to the garden. In addition you will find an INTEGRAL SINGLE GARAGE, IMPRESSIVE and PRIVATE REAR GARDENS, as well as AMPLE DRIVEWAY PARKING. The property benefits from uPVC double glazing and GAS FIRED central heating.

#### **SETTING THE SCENE**

The property is approached from the cul-de-sac onto a hard standing brick weave driveway providing ample off-road parking. The frontage also provides lawned gardens and mature planting and shrubs, as well as access to the integral single garage, access to the rear garden from the side and then the main entrance door to the front.