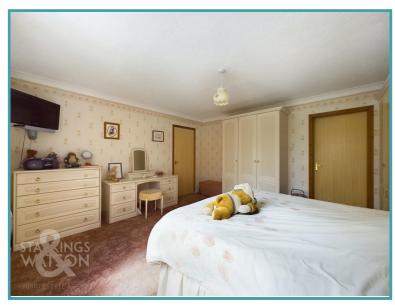

#### THE GRAND TOUR

Entering via the main entrance door you will find a useful entrance porch leading to the main central hallway with plenty of built-in storage. To the left of the hallway you will find two ample bedrooms - one of which has built-in bedroom furniture. The main double bedroom can be found to the rear with builtin storage and a handy en-suite shower room. There is a family bathroom adjacent to the bedroom. The kitchen/breakfast room offers ample cupboard storage with integrated electric oven and hob, space for dishwasher and dining table. The utility room is adjacent with cupboard storage and space for further white goods, whilst access leads to the garage with up and over door, power and light. The wall mounted gas fired boiler can also be found. Off the kitchen, there is an arch leading into the main sitting room with feature brick built fireplace, whilst in turn the sitting room leads into the conservatory which is currently used as a dining room/garden room and has access to the rear garden.