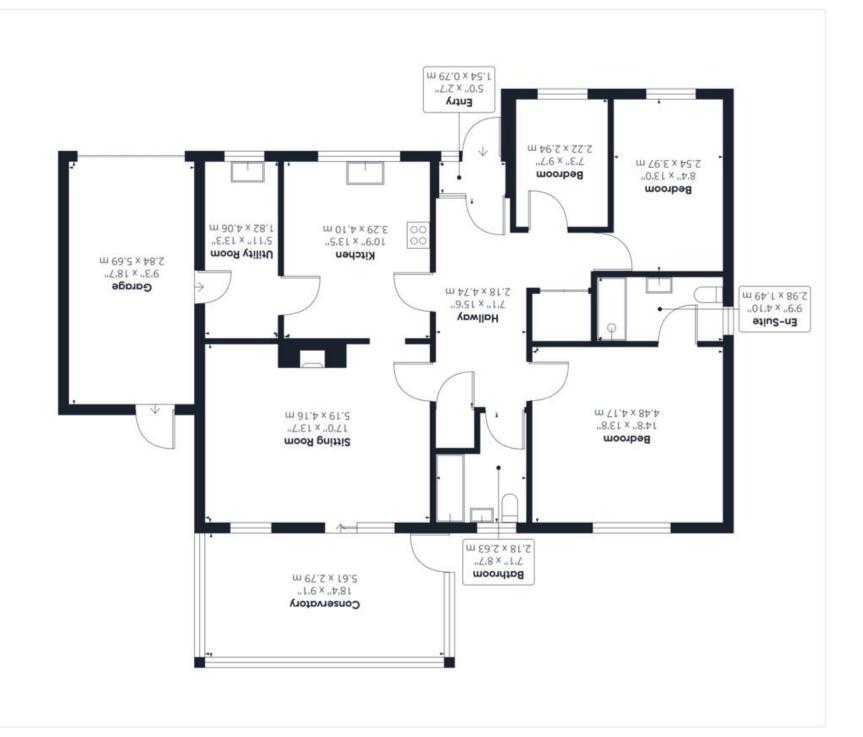

#### **VIRTUAL TOUR**

View our virtual tour for a full 360 degree of the interior of the property.

Approximate total area  $^{(1)}$ 

137,54 m²

essernet bne seinooled gnibubx3 (f)

While every attempt has been made to ensure accuracy, all measurements are approximate, not to scale. This floor plan is for illustrative purposes only.