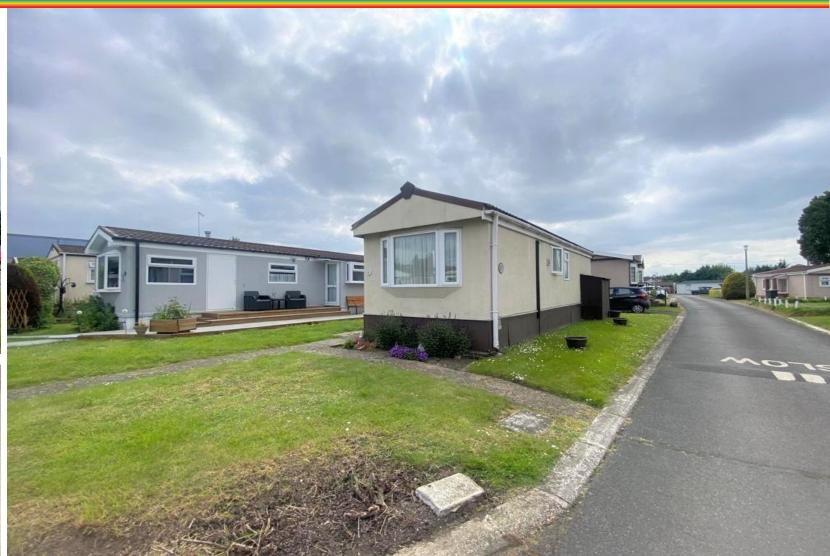

## **Property Description**

Very well presented park home measuring 32' x 10' set on a well maintained plot immediately adjacent to parking bays on the popular Fowley Mead Park retirement site for residents aged 50 or over.

The home has been updated over the years and has benefitted from a new roof, replacement boiler and more recently air conditioning units in both the bedrooms and lounge.

Externally the property is ideally located adjacent to the parking bays and is set on a good size lawned plot with a personal raised sun deck. As is usual with Fowley Mead Park there are two brick built external storage sheds. One of the sheds offers utility space and has plumbing for the washing machine and the second shed provides an excellent storage space.