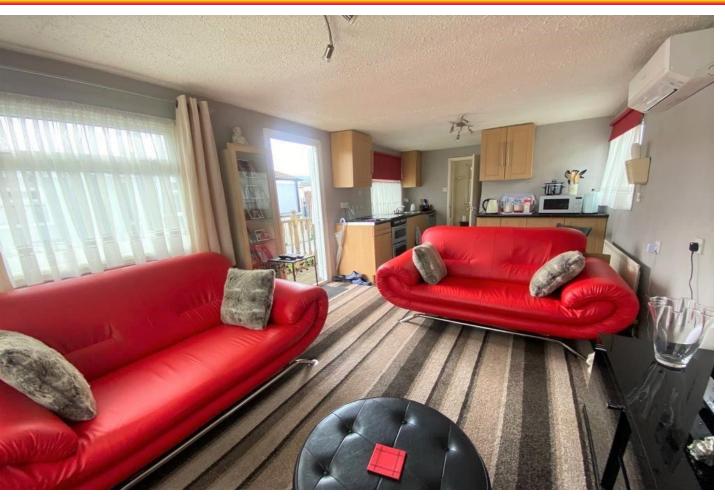

The home offers a modern open plan living area which presents with a fitted kitchen leading onto the living area with dual aspect windows. The shower room has been updated in recent years and offers a white suite with free standing shower. The bedroom offers fully fitted wardrobes along one wall .

#### ACCOMMODATION IN BRIEF COMPRISES:

PORCH

KITCHEN/LIVING ROOM 9' 8" x 20' 2"> 6'8 (2.95m x 6.15m)

INNER HALLWAY 5' 0" x 3' 0" (1.52m x 0.91m)

**SHOWER ROOM** 6' 5" x 4' 5" (1.96m x 1.35m)

**BEDROOM** 9' 7" x 8' (2.92m x 2.44m)