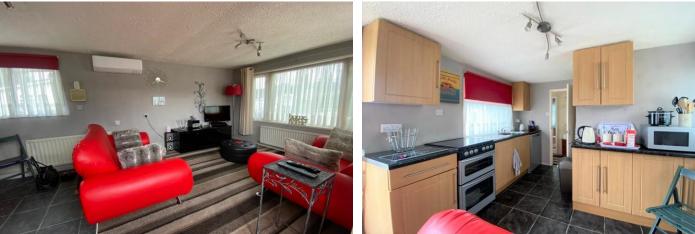

The home offers a modern open plan living area which presents with a fitted kitchen leading onto the living area with dual aspect windows. The shower room has been updated in recent years and offers a white suite with free standing shower. The bedroom offers fully fitted wardrobes along one wall .

The home has been updated over the years and has benefitted from a new roof, replacement boiler and more recently air conditioning units in both the bedrooms and lounge.

Externally the property is ideally located adjacent to the parking bays and is set on a good size lawned plot with a personal raised sun deck. As is usual with Fowley Mead Park there are two brick built external storage sheds. One of the sheds offers utility space and has plumbing for the washing machine and the second shed provides an excellent storage space.