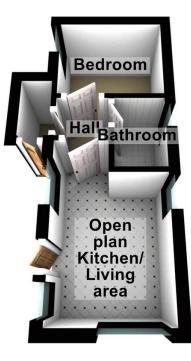

#### ACCOMMODATION IN BRIEF COMPRISES:

PORCH

KITCHEN/LIVING ROOM 9' 8" x 20' 2"> 6'8 (2.95m x 6.15m)

INNER HALLWAY 5' 0" x 3' 0" (1.52m x 0.91m)

**SHOWER ROOM** 6' 5" x 4' 5" (1.96m x 1.35m)

**BEDROOM** 9' 7" x 8' (2.92m x 2.44m)