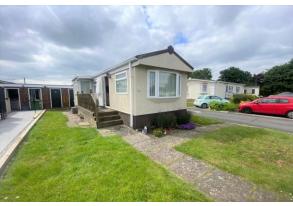

## **Property Description**

Very well presented park home measuring 32' x 10' set on a well maintained plot immediately adjacent to parking bays on the popular Fowley Mead Park retirement site for residents aged 50 or over.

The home has been updated over the years and has benefitted from a new roof, replacement boiler and more recently air conditioning units in both the bedrooms and lounge.

Externally the property is ideally located adjacent to the parking bays and is set on a good size lawned plot with a personal raised sun deck. As is usual with Fowley Mead Park there are two brick built external storage sheds. One of the sheds offers utility space and has plumbing for the washing machine and the second shed provides an excellent storage space.