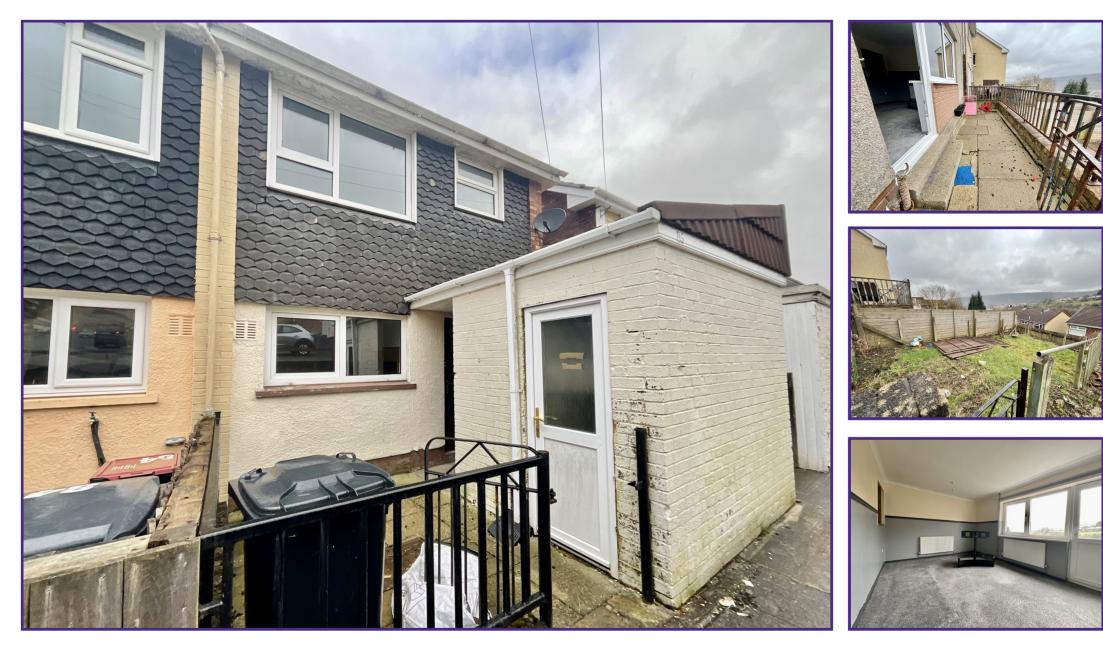

Hill Crest View, Cwmtillery, Abertillery, NP13 1LY

£80,000

## Lounge

10'5" x 15'6" (3.23m x 4.77m) **Kitchen** 

8'7" x 14'8" (2.68m x 4.52m) **Utility Room** 

2'9" x 6'9" (0.9m x 2.13m) Bathroom

6'2" x 5'6" (1.92m x 1.72m) **Bedroom 1**  10'4" x 15'5" (3.19m x 4.73m) Bedroom 2

8'8" x 14'9" (2.7m x 4.57m)

**Tenure** We have been informed that this property is freehold, intending purchasers should make enquires with their solicitor

**Services** Mains gas, electric, water and drainage