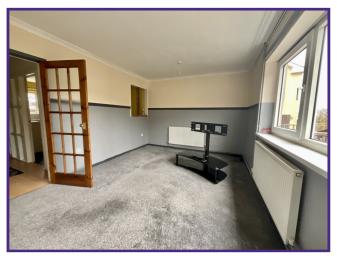

## Lounge

10'5" x 15'6" (3.23m x 4.77m) **Kitchen** 

8'7" x 14'8" (2.68m x 4.52m) **Utility Room** 

2'9" x 6'9" (0.9m x 2.13m) Bathroom

6'2" x 5'6" (1.92m x 1.72m) **Bedroom 1**  10'4" x 15'5" (3.19m x 4.73m) Bedroom 2