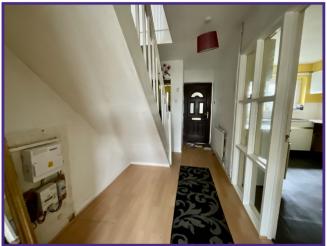

## Lounge

10'5" x 15'6" (3.23m x 4.77m) **Kitchen** 

8'7" x 14'8" (2.68m x 4.52m) **Utility Room** 

2'9" x 6'9" (0.9m x 2.13m) Bathroom

6'2" x 5'6" (1.92m x 1.72m) **Bedroom 1**  10'4" x 15'5" (3.19m x 4.73m) Bedroom 2