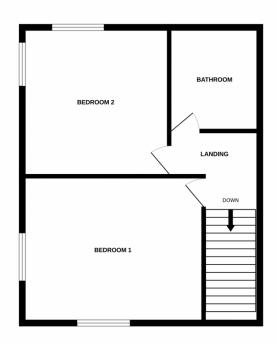

**Bedroom 1** 12' 1" x 10' 0" (3.68m x 3.05m)

Double bedroom with two double glazed windows and integrated wardrobe units. Centrally heated radiator.

**Bedroom 2** 12' 2" x 9' 1" (3.71m x 2.77m)

Double bedroom with two double glazed windows and integrated wardrobe units. Centrally heated radiator.

**Bathroom** 8' 9" x 4' 5" (2.67m x 1.35m)

Fully tiled bathroom suite comprising of white three piece suite including, hand basin, low flush WC and Bath with Shower over. Centrally heated radiator.

## TUDOR | Sales & Lettings

GROUND FLOOR 1ST FLOOR

Whist every attempt has been made to ensure the accuracy of the floorplan contained here, measuremented of doors, windows, tooms and any other items are approximate and no responsibility is taken for any enror, omission or mis-statement. This plan is for illustrative purposes only and should be used as such by any prospective purchaser. The aevices, systems and appliances shown have not been tested and no guarante as to their operability or efficiency can be given. Made with Metropix 62023