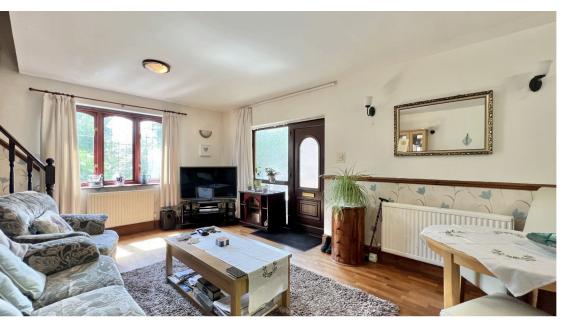

**Living/Kitchen Diner** 26' 0" x 14' 0" (7.92m x 4.27m)

Open plan Living area. Kitchen comprises of a range of wall and base units and integrated appliances comprising of oven with hob and extractor fan over, sink with mixer tap. Space for washing machine and tiled back. Worksurface and useful breakfast bar. Three double glazed windows and door, wooden flooring and central heating.