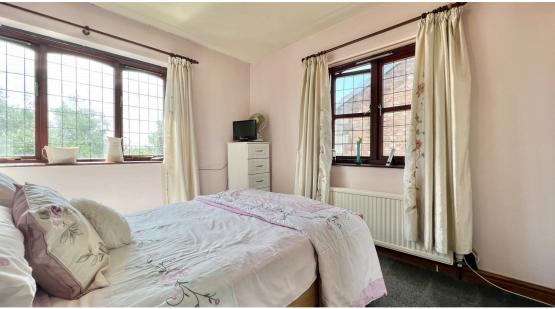

**Bedroom 1** 12' 1" x 10' 0" (3.68m x 3.05m)

Double bedroom with two double glazed windows and integrated wardrobe units. Centrally heated radiator.

**Bedroom 2** 12' 2" x 9' 1" (3.71m x 2.77m)

Double bedroom with two double glazed windows and integrated wardrobe units. Centrally heated radiator.