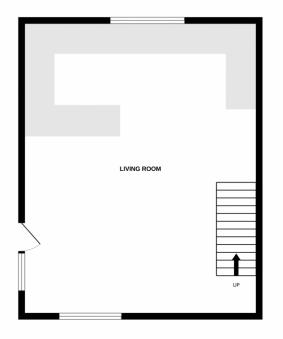

**Living/Kitchen Diner** 26' 0" x 14' 0" (7.92m x 4.27m)

Open plan Living area. Kitchen comprises of a range of wall and base units and integrated appliances comprising of oven with hob and extractor fan over, sink with mixer tap. Space for washing machine and tiled back. Worksurface and useful breakfast bar. Three double glazed windows and door, wooden flooring and central heating.

## TUDOR | Sales & Lettings

GROUND FLOOR 1ST FLOOR

Whist every attempt has been made to ensure the accuracy of the floorplan contained here, measuremented of doors, windows, tooms and any other items are approximate and no responsibility is taken for any enror, omission or mis-statement. This plan is for illustrative purposes only and should be used as such by any prospective purchaser. The aevices, systems and appliances shown have not been tested and no guarante as to their operability or efficiency can be given. Made with Metropix 62023