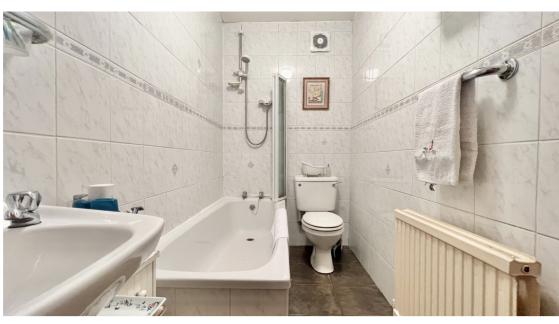

**Bathroom** 8' 9" x 4' 5" (2.67m x 1.35m)

Fully tiled bathroom suite comprising of white three piece suite including, hand basin, low flush WC and Bath with Shower over. Centrally heated radiator.