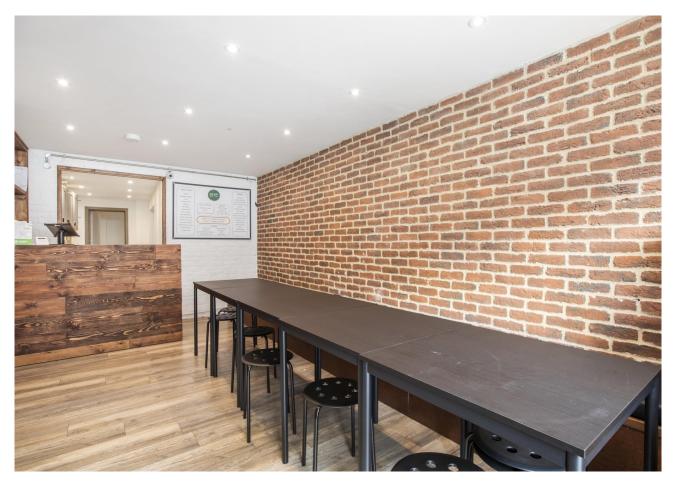

# BETHNAL GREEN RETAIL/SHOP

**518 sq ft** (48.12 sq m)

- Immediate Availability
- New Lease direct from Landlord
- £30,000 per annum RENTAL
- Open Plan Layout
- Prominent Location
- Ground floor 518 sq ft including rear storage

#### Description

Ideal opportunity to secure a retail space in a diverse East London location

The unit has potential for a variety of retail/office ocupiers.

Start-up businesses considered subject to terms

Open plan ground floor layout - 518 sq ft including sales and rear storage/staff areas

New Lease direct from the Landlord

All new tenancies subject to a minimum 3 month rent deposit

RENT - £30,000 per annum