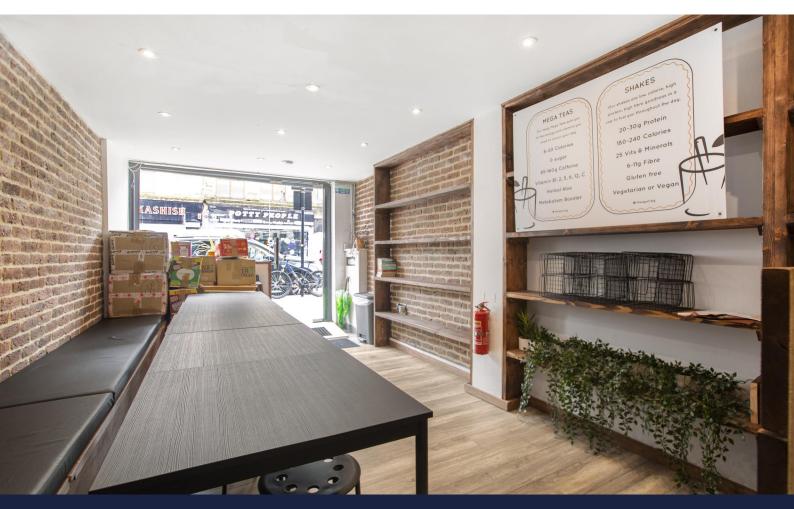

# BETHNAL GREEN RETAIL/SHOP

**518 sq ft** (48.12 sq m)

- Immediate Availability
- New Lease direct from Landlord
- £30,000 per annum RENTAL
- Open Plan Layout
- Prominent Location
- Ground floor 518 sq ft including rear storage

Open plan ground floor layout - 518 sq ft including sales and rear storage/staff areas

New Lease direct from the Landlord

All new tenancies subject to a minimum 3 month rent deposit

RENT - £30,000 per annum