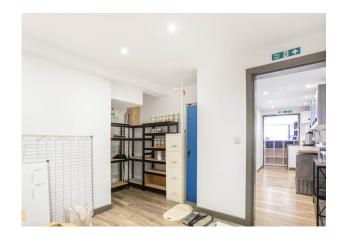

# BETHNAL GREEN RETAIL/SHOP

**518 sq ft** (48.12 sq m)

- Immediate Availability
- New Lease direct from Landlord
- £30,000 per annum RENTAL
- Open Plan Layout
- Prominent Location
- Ground floor 518 sq ft including rear storage

Open plan ground floor layout - 518 sq ft including sales and rear storage/staff areas

New Lease direct from the Landlord

All new tenancies subject to a minimum 3 month rent deposit

RENT - £30,000 per annum