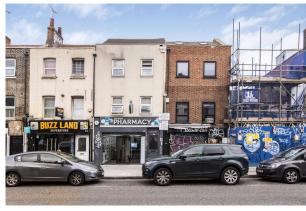

#### Location

The unit is located close to the junction of the Bethnal Green Road (A1209) and Vallance Road.

This unit is situated in a local retail parade and is within close proximity of a range of national retailers/brands