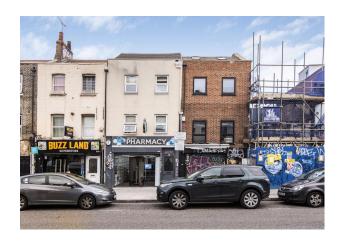

# **Ground Floor**

323 Bethnal Green Road, London, E2 6AH

# BETHNAL GREEN RETAIL/SHOP

**518 sq ft** (48.12 sq m)

- Immediate Availability
- New Lease direct from Landlord
- £30,000 per annum RENTAL
- Open Plan Layout
- Prominent Location
- Ground floor 518 sq ft including rear storage

#### Location

The unit is located close to the junction of the Bethnal Green Road (A1209) and Vallance Road.

This unit is situated in a local retail parade and is within close proximity of a range of national retailers/brands