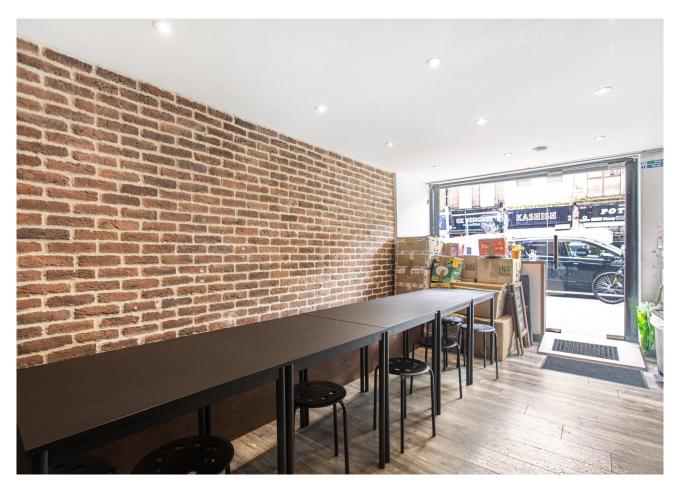

# BETHNAL GREEN RETAIL/SHOP

**518 sq ft** (48.12 sq m)

- Immediate Availability
- New Lease direct from Landlord
- £30,000 per annum RENTAL
- Open Plan Layout
- Prominent Location
- Ground floor 518 sq ft including rear storage

Open plan ground floor layout - 518 sq ft including sales and rear storage/staff areas

New Lease direct from the Landlord

All new tenancies subject to a minimum 3 month rent deposit

RENT - £30,000 per annum