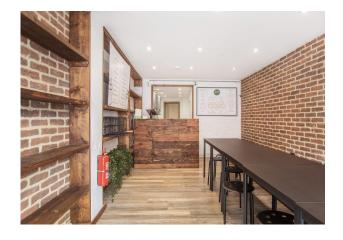

# BETHNAL GREEN RETAIL/SHOP

**518 sq ft** (48.12 sq m)

- Immediate Availability
- New Lease direct from Landlord
- £30,000 per annum RENTAL
- Open Plan Layout
- Prominent Location
- Ground floor 518 sq ft including rear storage

#### Description

Ideal opportunity to secure a retail space in a diverse East London location

The unit has potential for a variety of retail/office ocupiers.

Start-up businesses considered subject to terms

Open plan ground floor layout - 518 sq ft including sales and rear storage/staff areas

New Lease direct from the Landlord

All new tenancies subject to a minimum 3 month rent deposit

RENT - £30,000 per annum