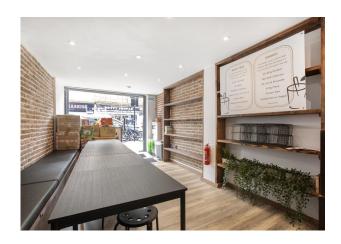

# BETHNAL GREEN RETAIL/SHOP

**518 sq ft** (48.12 sq m)

- Immediate Availability
- New Lease direct from Landlord
- £30,000 per annum RENTAL
- Open Plan Layout
- Prominent Location
- Ground floor 518 sq ft including rear storage

Open plan ground floor layout - 518 sq ft including sales and rear storage/staff areas

New Lease direct from the Landlord

All new tenancies subject to a minimum 3 month rent deposit

RENT - £30,000 per annum