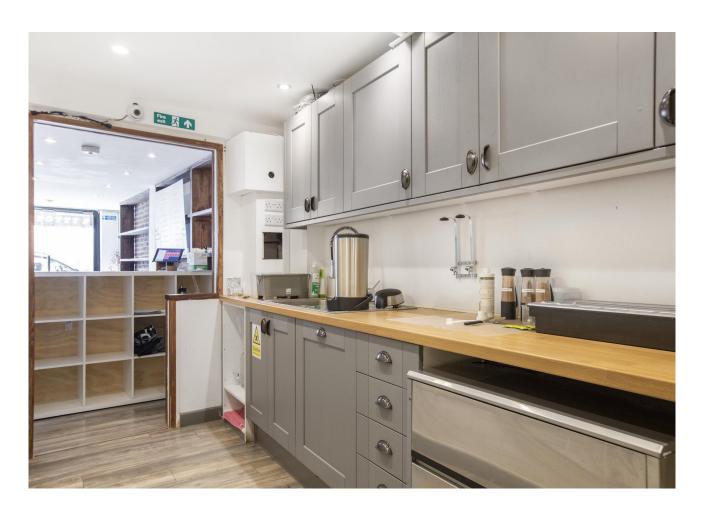

#### Description

Ideal opportunity to secure a retail space in a diverse East London location

The unit has potential for a variety of retail/office ocupiers.

Start-up businesses considered subject to terms

Open plan ground floor layout - 518 sq ft including sales and rear storage/staff areas

New Lease direct from the Landlord

All new tenancies subject to a minimum 3 month rent deposit

RENT - £30,000 per annum