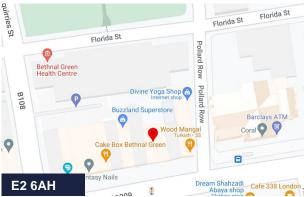

#### Location

The unit is located close to the junction of the Bethnal Green Road (A1209) and Vallance Road.

This unit is situated in a local retail parade and is within close proximity of a range of national retailers/brands

Various bus routes are available on Bethnal Green Road – Bethnal Green London Tube Station and Shoreditch High Street Station (London Overground) are both within walking distance.