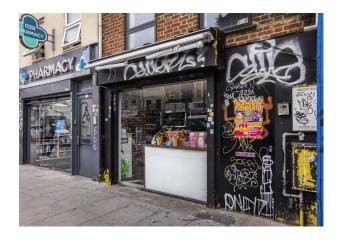

# BETHNAL GREEN RETAIL/SHOP

**518 sq ft** (48.12 sq m)

- Immediate Availability
- New Lease direct from Landlord
- £30,000 per annum RENTAL
- Open Plan Layout
- Prominent Location
- Ground floor 518 sq ft including rear storage

#### Location

The unit is located close to the junction of the Bethnal Green Road (A1209) and Vallance Road.

This unit is situated in a local retail parade and is within close proximity of a range of national retailers/brands