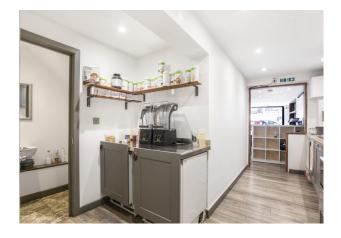

#### Description

Ideal opportunity to secure a retail space in a diverse East London location

The unit has potential for a variety of retail/office ocupiers.

Start-up businesses considered subject to terms

Open plan ground floor layout - 518 sq ft including sales and rear storage/staff areas

New Lease direct from the Landlord

All new tenancies subject to a minimum 3 month rent deposit

RENT - £30,000 per annum