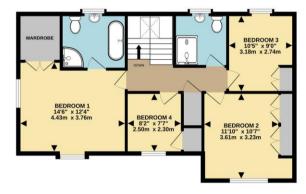

1ST FLOOR 748 sq.ft. (69.5 sq.m.) approx.

TOTAL FLOOR AREA: 1964 sq.ft. (182.4 sq.m.) approx. Drawn by Love Homes for illustrative purposes only. Measurements and areas shown are approximate.

Made with Metropix ©2023