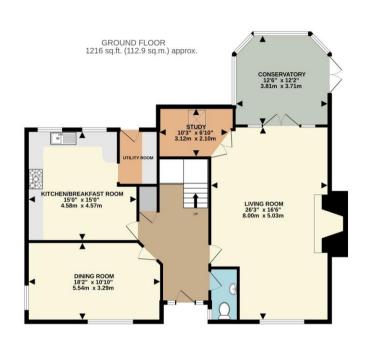

1ST FLOOR 748 sq.ft. (69.5 sq.m.) approx.

TOTAL FLOOR AREA: 1964 sq.ft. (182.4 sq.m.) approx. Drawn by Love Homes for illustrative purposes only. Measurements and areas shown are approximate.

Made with Metropix ©2023