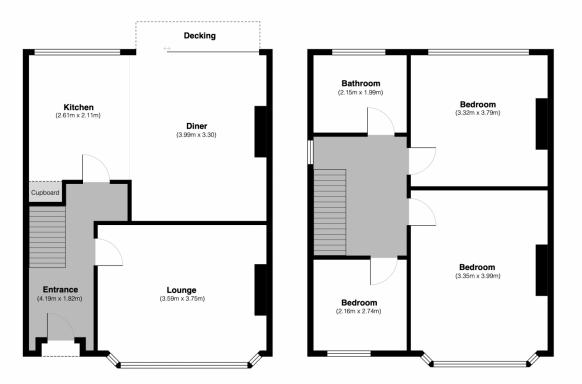

## ZERO DEPOSIT OPTION AVAILABLE

A three-bedroom double-bay semi-detached family home located in the popular area of Allesley within easy reach of A45, Birmingham airport, and Coventry City Centre. Briefly comprising of entrance hallway, front reception room with bay window, brand new open plan kitchen/diner with oven, electric hob, integrated fridge/freezer, dishwasher and space further appliances with French doors opening onto decking to the rear garden, storage cupboard with the gas meter. On the first floor are two double bedrooms, a single box room, newly fitted fully tiled white suite bathroom with a shower over the bath. Outside to the front is a driveway for at least 3 cars, lawn, and to the rear is a garage, lawn, and decking area.

#### ZERO DEPOSIT OPTION AVAILABLE

A three-bedroom double-bay semi-detached family home located in the popular area of Allesley within easy reach of A45, Birmingham airport, and Coventry City Centre. Briefly comprising of entrance hallway, front reception room with bay window, brand new open plan kitchen/diner with oven, electric hob, integrated fridge/freezer, dishwasher and space further appliances with French doors opening onto decking to the rear garden, storage cupboard with the gas meter. On the first floor are two double bedrooms, a single box room, newly fitted fully tiled white suite bathroom with a shower over the bath. Outside to the front is a driveway for at least 3 cars, lawn, and to the rear is a garage, lawn, and decking area.