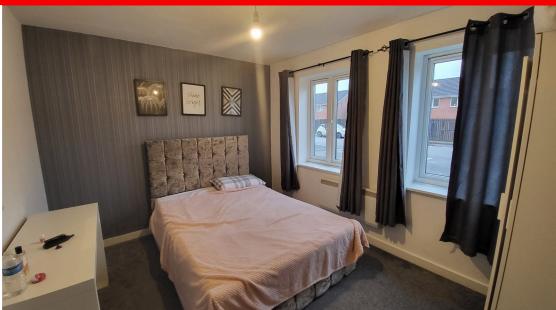

**Bedroom 1** 3.60m x 2.89m (11.81ft x 9.48ft)

2 UPVC window to rear elevation. Electric wall heater. Adequate power points. TV point. Ceiling light point.

**Bedroom 2** 2.89m x 2.10m (9.48ft x 6.89ft)

UPVC window to rear elevation. Electric wall heater. Adequate power points. Phone point. Ceiling light point.