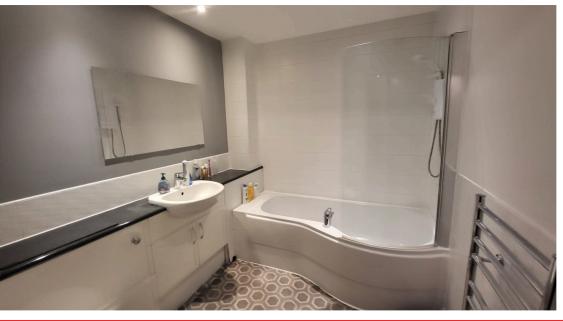

**Bathroom** 2.45m x 2.18m (8.04ft x 7.15ft)

DDA compliant 3 piece white suite comprising; W.C, hand wash basin and curved bath. Curved glass shower screen. White melamine bathroom units with grey worktop. White splashback tiles. Chrome heated towel rail. Electric shower unit. Chrome towel rail. Extractor duct. Inset spotlights.