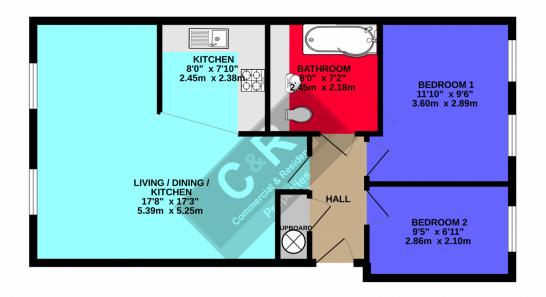

## **Entrance Hall**

Storage heater. Videx entry phone system. Power point. Smoke alarm. Ceiling light point.

**Storage Room** 1.32m x 0.64m (4.33ft x 2.10ft)

Providing good storage space. Immersion tank & fuse box

**Lounge/Kitchen** 5.39m x 5.25m (17.68ft x 17.22ft)

White gloss door.2 x UPVC windows to the front elevation. Adequate power points. 2 wall heaters. T.V, phone and satellite points. 2 ceiling light points. Kitchen Range of base and wall units in maple with dark grey marble effect worktop. Stainless steel sink with chrome mixer tap. Beige ceramic splashback tiles. Adequate power points. Integrated electric hob and oven, extractor fan & space for Fridge & washing machine. 4 inset spot lights.

**Bedroom 1** 3.60m x 2.89m (11.81ft x 9.48ft)

2 UPVC window to rear elevation. Electric wall heater. Adequate power points. TV point. Ceiling light point.

**Bedroom 2** 2.89m x 2.10m (9.48ft x 6.89ft)

UPVC window to rear elevation. Electric wall heater. Adequate power points. Phone point. Ceiling light point.

**Bathroom** 2.45m x 2.18m (8.04ft x 7.15ft)

DDA compliant 3 piece white suite comprising; W.C, hand wash basin and curved bath. Curved glass shower screen. White melamine bathroom units with grey worktop. White splashback tiles. Chrome heated towel rail. Electric shower unit. Chrome towel rail. Extractor duct. Inset spotlights.

### Outside

Parking space in gated car park.

## Offers in the region of £165,000 Old Birley Street, Hulme, Manchester. M15 5RG

GROUND FLOOR 616 sq.ft. (57.3 sq.m.) approx.

### C & R PROPERTIES

TOTAL FLOOR AREA: 616 sq.ft. (57.3 sq.m.) approx.

Whilst every attempt has been made to ensure the accusacy of the floorpian contained here, measurements of doors, windows, morns and any other items are approximate and no responsibility is taken for any error, prospective purchaser. The services, systems and appliances shown have not been tested and no guarantee as to their operability or efficiency can be given by the control of the control