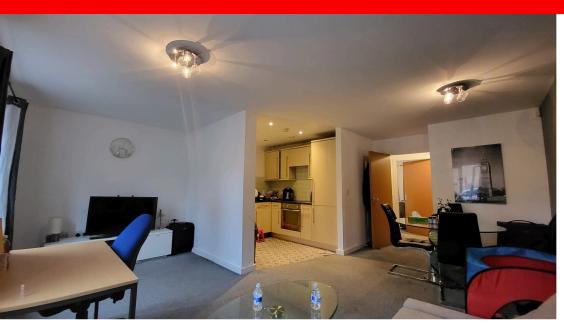

**Lounge/Kitchen** 5.39m x 5.25m (17.68ft x 17.22ft)

White gloss door.2 x UPVC windows to the front elevation. Adequate power points. 2 wall heaters. T.V, phone and satellite points. 2 ceiling light points. Kitchen Range of base and wall units in maple with dark grey marble effect worktop. Stainless steel sink with chrome mixer tap. Beige ceramic splashback tiles. Adequate power points. Integrated electric hob and oven, extractor fan & space for Fridge & washing machine. 4 inset spot lights.