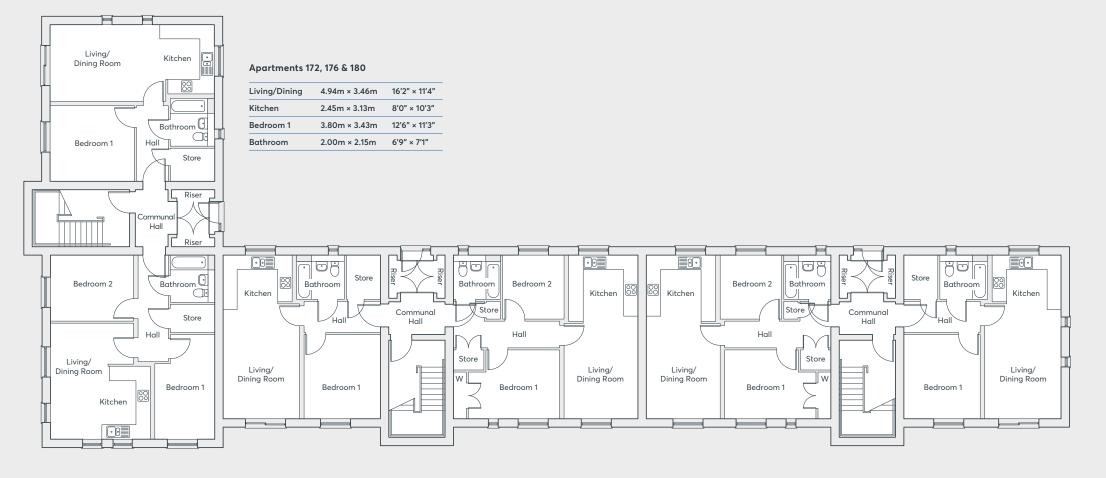

## Floors 1, 2 and 3 Apartments 172 to 189

### Apartments 173, 177 & 181

Apartments 174, 178, 182

| Living/Dining/ | /Kitchen      |               | Living/Dining | 3.46m × 4.94m | 11'4" × 16'2" |
|----------------|---------------|---------------|---------------|---------------|---------------|
|                | 4.50m × 5.23m | 14'9" × 17'2" | Kitchen       | 3.17m × 2.45m | 10'3" × 8'0"  |
| Bedroom 1      | 2.70m × 4.70m | 8'10" × 15'6" | Bedroom 1     | 3.45m × 3.80m | 11'4" × 12'7" |
| Bedroom 2      | 3.78m × 3.00m | 12'4" × 9'10" | Bathroom      | 2.15m × 2.00m | 7'1" × 6'7"   |
| Bathroom       | 2.00m × 2.15m | 6'7" × 7'1"   |               |               |               |

### Apartments 175, 179, 183

| Living/Dining | 3.35m × 4.64m | 11'0" × 15'2" |
|---------------|---------------|---------------|
| Kitchen       | 3.13m × 2.99m | 10'3" × 9'10" |
| Bedroom 1     | 4.09m × 3.12m | 13'5" × 10'3" |
| Bedroom 2     | 2.76m × 2.89m | 9'0" × 9'6"   |
| Bathroom      | 2.15m × 2.00m | 7'1" × 6'7"   |
|               |               |               |

### Apartments 184, 186, 188

| Living/Dining | 3.35m × 4.64m | 11′0″ × 15′2″ |
|---------------|---------------|---------------|
| Kitchen       | 3.13m × 2.99m | 10'3" × 9'10" |
| Bedroom 1     | 4.09m × 3.12m | 13′5″ × 10′3″ |
| Bedroom 2     | 2.76m × 2.89m | 9'0" × 9'6"   |
| Bathroom      | 2.15m × 2.00m | 7'1" × 6'7"   |

### Apartments 185, 187, 189

| Living/Dining | 3.46m × 4.94m | 11'4" × 16'2" |
|---------------|---------------|---------------|
| Kitchen       | 3.13m × 2.45m | 10'3" × 8'0"  |
| Bedroom 1     | 3.45m × 3.80m | 11'4" × 12'6" |
| Bathroom      | 2.15m × 2.00m | 7′1″ × 6′7″   |
|               |               |               |

Computer generated images are indicative only. External finishes, materials, layouts, window positions and styles may vary. Room sizes are taken to the widest point in each room wall to wall and a tolerance of +/- 5% is allowed. The floor plans are for guidance only and may be subject to change and properties may be "handed" or mirror images of the plans shown. Please check with our Sales Consultant or Selling Agent.