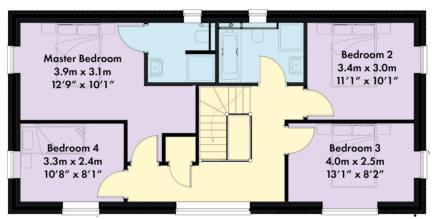

#### Four Bedroom Detached Home

Approx gross internal area 1571 sq ft / 146 sq m

**PLOT 493** 

First Floor

**Ground Floor** 

Please note: Kitchen layout is subject to final kitchen design.

New-build homes built with quality as standard, by people you can trust.

#### Four Bedroom Detached Home

Approx gross internal area 1571 sq ft / 146 sq m

**PLOT 493** 

Kitchen/Dining Room

Living Room

Master Bedroom

Family Bathroom

Please note: Kitchen layout is subject to final kitchen design. Computer generated images are for illustrative purposes and are designed to provide a visual guide of our new home designs. Actual surroundings may differ to the images.