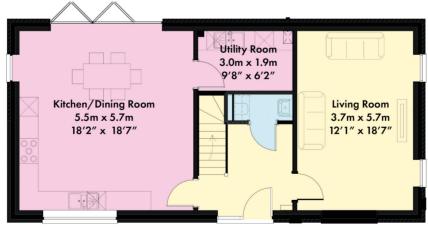

#### Four Bedroom Detached Home

Approx gross internal area 1571 sq ft / 146 sq m

**PLOT 493** 

First Floor

**Ground Floor** 

Please note: Kitchen layout is subject to final kitchen design.

New-build homes built with quality as standard, by people you can trust.

#### Four Bedroom Detached Home

Approx gross internal area 1571 sq ft / 146 sq m

**PLOT 493** 

Kitchen/Dining Room

Living Room

Master Bedroom

Family Bathroom

Please note: Kitchen layout is subject to final kitchen design. Computer generated images are for illustrative purposes and are designed to provide a visual guide of our new home designs. Actual surroundings may differ to the images.