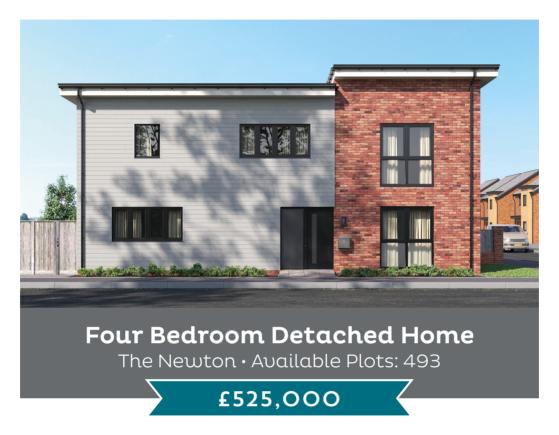

### The Newton • Plot 493

- Contemporary 4-bedroom family home
- Quiet countryside location with excellent transport links
- High-quality kitchen fixtures and fittings as standard with; oven, hob, extractor fan, integrated fridge/freezer, dishwasher and combined washer/dryer
- Open plan kitchen/dining area
- Utility room

- Downstairs W.C
- Family bathroom
- Ensuite shower room to master bedroom
- Parking for 2 cars
- 10-year structural warranty

Please note: This property has an annual management charge of £225. Please contact our Sales team for more information.

Please note: Computer generated images are for illustrative purposes and are designed to provide a visual guide of our new home designs. Actual surroundings may differ to the images.