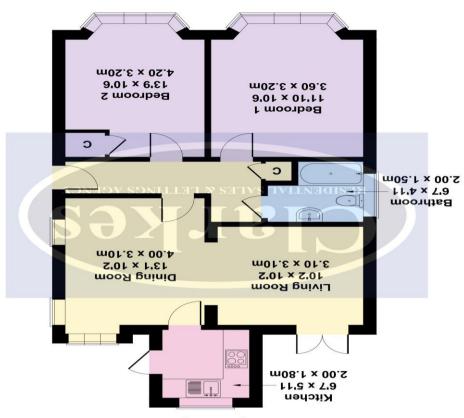

(08-69)

(16-18)

(92-100)

S Brierley Rd
Approximate Gross Internal Area
Approximate Gross Internal Area
Approximate Gross Internal Area

This property offers an open plan living/dining room, two generously sized double bedrooms, modern kitchen and bathroom and has potential to expand for a loft conversion, well maintained front and rear landscaped gardens and off road parking for 2-3 vehicles.

In addition to the main dwelling, the property includes a versatile garage / office space., upvc double glazing and gas central heating.

The property boasts plenty of natural light and space and benefits from large bay windows.