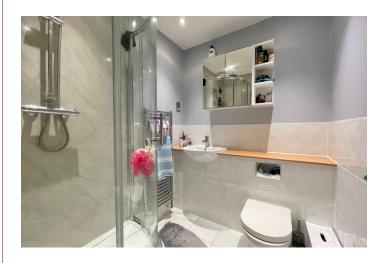

## **ENTRANCE HALL**

**LOUNGE/DINING ROOM 17'6" x 13'6" (5.33m x 4.11m)** 

KITCHEN 10'1" x 7'10" (3.07m x 2.38m)

WEST FACING BEDROOM 1 9'8" x 9'8" (2.94m x 2.94m)

**EN-SUITE SHOWER ROOM/WC 6'3" max x 5'7" max (1.90m x 1.70m)** 

BEDROOM 2 15'8" max x 8'1" (4.77m x 2.46m)

BATHROOM/WC 6'10" max x 5'7" max (2.08m x 1.70m)

**OUTSIDE** 

**BALCONY** 

**ALLOCATED PARKING**