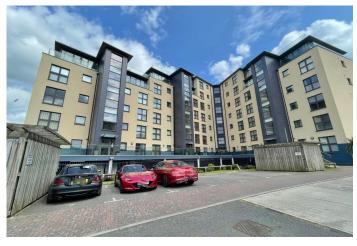

Benefits include gas central heating, double glazing and a allocated parking space.

The accommodation with approximate room measurements comprises:

BEDROOM 2 15'8" max x 8'1" (4.77m x 2.46m)

BATHROOM/WC 6'10" max x 5'7" max (2.08m x 1.70m)

**OUTSIDE** 

**BALCONY** 

**ALLOCATED PARKING**