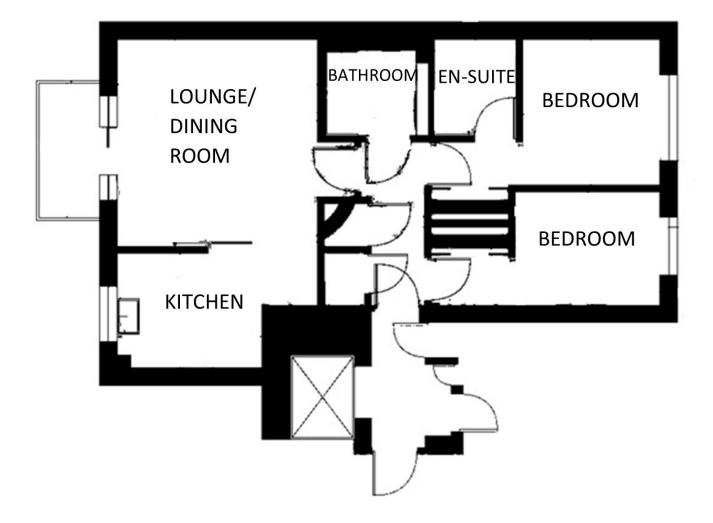

Any floor plans shown are for identification purposes only and are not to scale

Directors: Paul Carruthers Stephen Luck

233a South Coast Road, Peacehaven. BN10 8LD Tel: 01273 585001 e:peacehaven@carruthersandluck.co.uk

## **ENTRANCE HALL**

**LOUNGE/DINING ROOM 17'6" x 13'6" (5.33m x 4.11m)** 

KITCHEN 10'1" x 7'10" (3.07m x 2.38m)

WEST FACING BEDROOM 1 9'8" x 9'8" (2.94m x 2.94m)

**EN-SUITE SHOWER ROOM/WC 6'3" max x 5'7" max (1.90m x 1.70m)** 

BEDROOM 2 15'8" max x 8'1" (4.77m x 2.46m)

BATHROOM/WC 6'10" max x 5'7" max (2.08m x 1.70m)

**OUTSIDE** 

**BALCONY** 

**ALLOCATED PARKING**