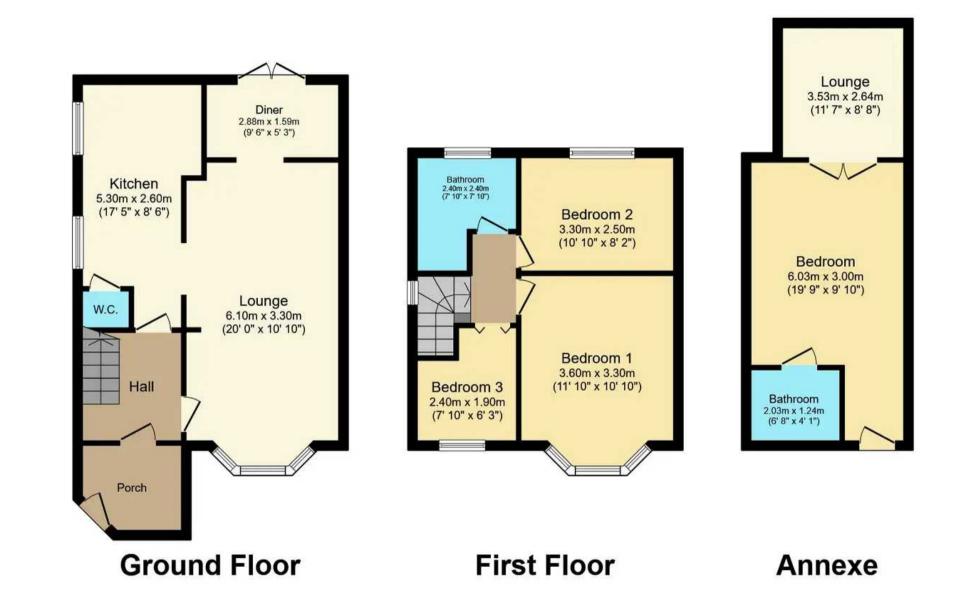

## Total floor area 111.5 sq.m. (1,200 sq.ft.) approx

This Floor Plan is for illustration purposes only and may not be representative of the property. The position and size of doors, windows and other features are approximate. Unauthorized reproduction prohibited. © PropertyBOX