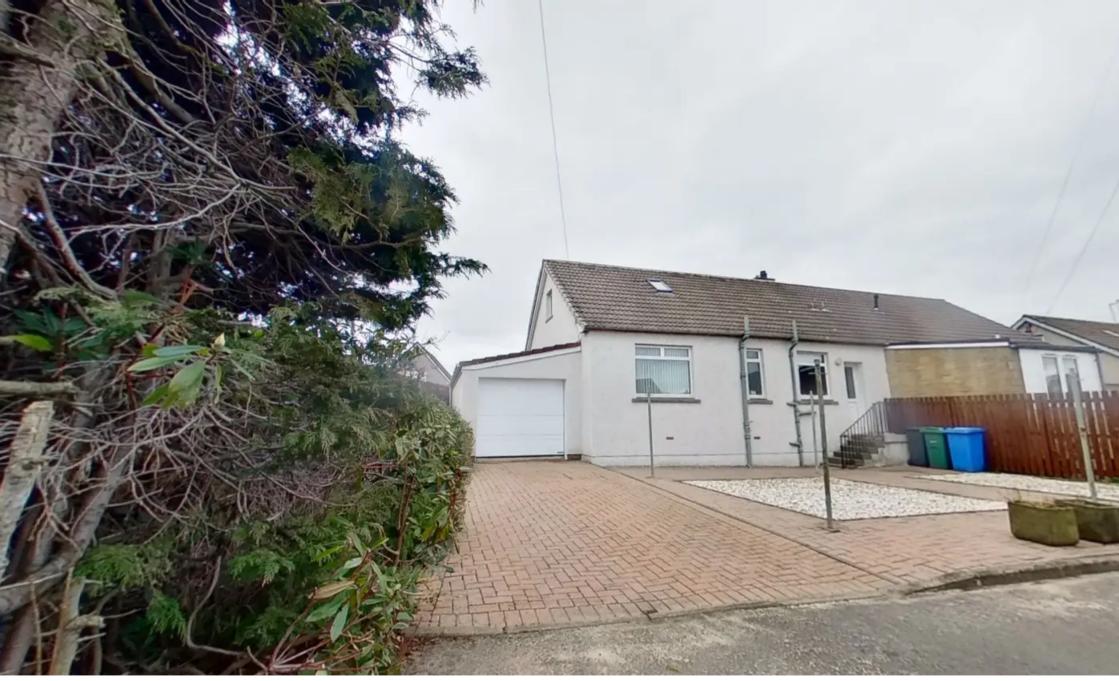

2 Starlaw Crescent, Bathgate
Offers Over £199,995

## 2 Starlaw Crescent

Bathgate, Bathgate

Semi Detached Chalet Bungalow Council Tax band: D

Tenure: Freehold

- 3 Double Bedrooms
- 2 Public Rooms
- Large Garage
- Ample Parking to Rear
- Close to Bathgate Academy and Boghall Primary School
- Close to Railway Station and M8 junction