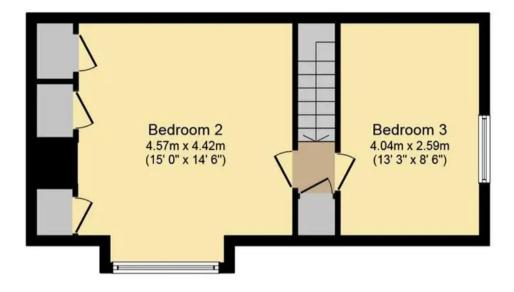

## **First Floor**

Floor area 42.0 sq. m. (452 sq. ft.) approx

Total floor area 113.0 sq. m. (1,216 sq. ft.) approx