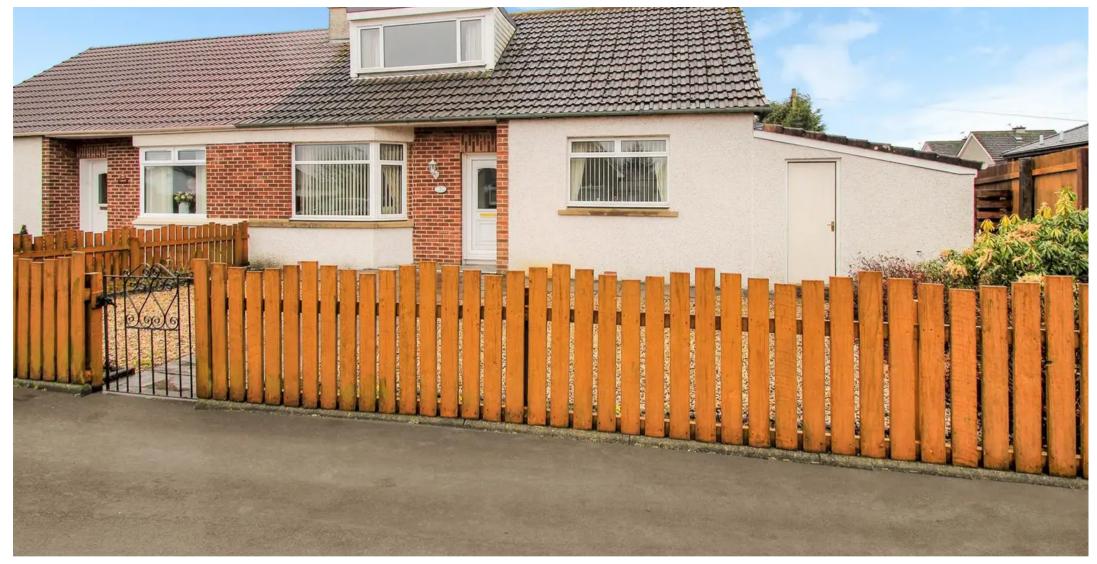

2 Starlaw Crescent, Bathgate
Offers Over £199,995

## 2 Starlaw Crescent

Bathgate, Bathgate

Semi Detached Chalet Bungalow Council Tax band: D

Tenure: Freehold

- 3 Double Bedrooms
- 2 Public Rooms
- Large Garage
- Ample Parking to Rear
- Close to Bathgate Academy and Boghall Primary School
- Close to Railway Station and M8 junction