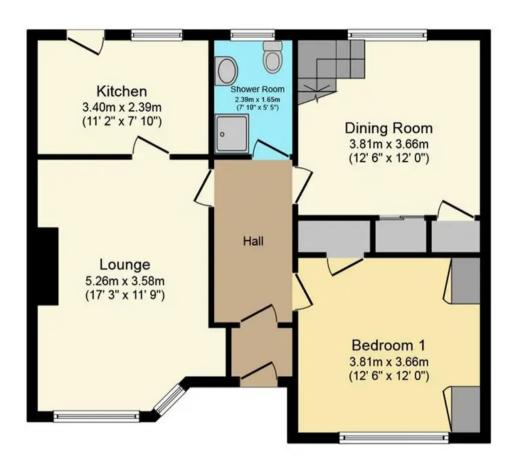

2 Starlaw Crescent, Bathgate
Offers Over £199,995









## 2 Starlaw Crescent

Bathgate, Bathgate

Semi Detached Chalet Bungalow Council Tax band: D

Tenure: Freehold

- 3 Double Bedrooms
- 2 Public Rooms
- Large Garage
- Ample Parking to Rear
- Close to Bathgate Academy and Boghall Primary School
- Close to Railway Station and M8 junction











## **Ground Floor**

Floor area 71.0 sq. m. (764 sq. ft.) approx

## **First Floor**

Floor area 42.0 sq. m. (452 sq. ft.) approx

Total floor area 113.0 sq. m. (1,216 sq. ft.) approx



## KnightBain Estate Agents

Knightbain, 4 Greendykes Road, Broxburn - EH52 5AG

01506 852000

info@knightbain.co.uk

www.knightbain.co.uk/