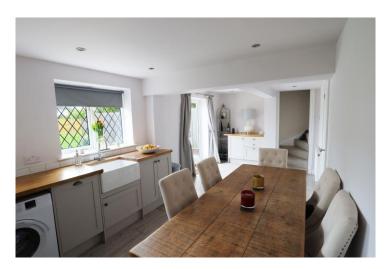

# MOORFIELD ROAD ALCESTER WARWICKSHIRE

A most charming, extended and much improved, semi-detached, period cottage, boasting a sizeable and newly lawned garden to the rear. The deceptively spacious cottage offers driveway parking (potential space for garage) and has delightful accommodation over three floors to include; Lounge with feature flooring and open fireplace, generous dining/kitchen with doors opening out to the garden, double bedroom and re-fitted bathroom on the first floor and double bedroom on the second floor. Located on a no through road and within strolling distance of the town centre high street.

# Moorfield Road, Alcester, Warwickshire, B49 5DA

Lounge 18' 1'' (5.51m) x 10' 11'' (3.33m)

Kitchen/Diner 23' 0'' (7.01m) x 9' 9'' (2.97m)

Bedroom One 10' 11" (3.33m) x 10' 7" (3.23m)

Bedroom Two 15' 1" (4.6m) x 10' 11" (3.33m)