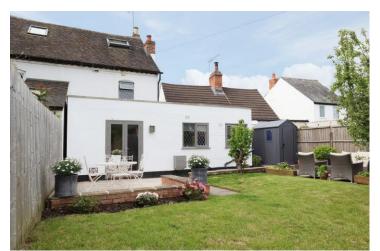

arage) and has delightful accommodation over three floors to include; Lounge with feature flooring and open fireplace, generous dining/kitchen with doors opening out to the garden, double bedroom and re-fitted bathroom on the first floor and double bedroom on the second floor. Located on a no through road and within strolling distance of the town centre high street.

£350,000

Burton House, High Street, Alcester, Warwickshire, B49 5AB. Tel: 01789 766771 E-mail: alcester@sanders-sanders.co.uk

# Moorfield Road, Alcester, Warwickshire, B49 5DA

Lounge 18' 1'' (5.51m) x 10' 11'' (3.33m)



Kitchen/Diner 23' 0'' (7.01m) x 9' 9'' (2.97m)











Bedroom One 10' 11" (3.33m) x 10' 7" (3.23m)





Bedroom Two 15' 1" (4.6m) x 10' 11" (3.33m)





**Re-Fitted Bathroom** 





#### Rear Garden







### Parking to Rear



## Floor Plans & Property Details Disclaimer

These floor plans are for identification purposes only in relation to where one room is situated to another. They are not to be relied upon in any way for dimensions, scaling or sq. ft/metres. We will not be held responsible for any loss incurred, due to reliance on these measurements from the floor plans or measurements from the property details. You are advised to confirm all measurements.



### **Fixtures & Fittings**

Please note that the fixtures & fittings shown on the photographs, contained within these property details, do not form part of a fixtures & fittings list. Some items may/may not be included. You are advised to clarify what items are included before entering into any negotiations.