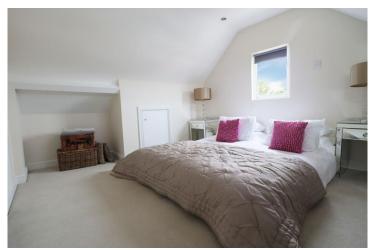

# Moorfield Road, Alcester, Warwickshire, B49 5DA

Lounge 18' 1'' (5.51m) x 10' 11'' (3.33m)

Kitchen/Diner 23' 0'' (7.01m) x 9' 9'' (2.97m)

Bedroom One 10' 11" (3.33m) x 10' 7" (3.23m)

Bedroom Two 15' 1" (4.6m) x 10' 11" (3.33m)

**Re-Fitted Bathroom** 