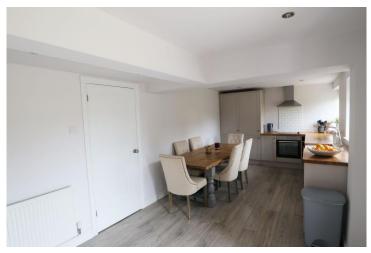

# MOORFIELD ROAD ALCESTER WARWICKSHIRE

A most charming, extended and much improved, semi-detached, period cottage, boasting a sizeable and newly lawned garden to the rear. The deceptively spacious cottage offers driveway parking (potential space for garage) and has delightful accommodation over three floors to include; Lounge with feature flooring and open fireplace, generous dining/kitchen with doors opening out to the garden, double bedroom and re-fitted bathroom on the first floor and double bedroom on the second floor. Located on a no through road and within strolling distance of the town centre high street.

# Moorfield Road, Alcester, Warwickshire, B49 5DA

Lounge 18' 1'' (5.51m) x 10' 11'' (3.33m)

Kitchen/Diner 23' 0'' (7.01m) x 9' 9'' (2.97m)

Bedroom One 10' 11" (3.33m) x 10' 7" (3.23m)

Bedroom Two 15' 1" (4.6m) x 10' 11" (3.33m)