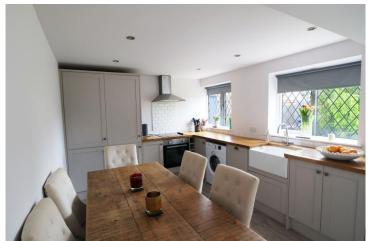

# Moorfield Road, Alcester, Warwickshire, B49 5DA

Lounge 18' 1'' (5.51m) x 10' 11'' (3.33m)

Kitchen/Diner 23' 0'' (7.01m) x 9' 9'' (2.97m)

Bedroom One 10' 11" (3.33m) x 10' 7" (3.23m)

Bedroom Two 15' 1" (4.6m) x 10' 11" (3.33m)