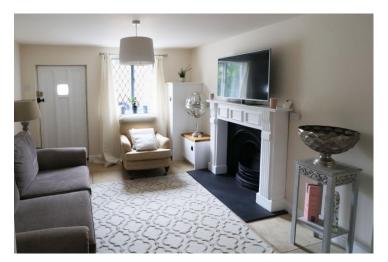

# Moorfield Road, Alcester, Warwickshire, B49 5DA

Lounge 18' 1'' (5.51m) x 10' 11'' (3.33m)

Kitchen/Diner 23' 0'' (7.01m) x 9' 9'' (2.97m)

Bedroom One 10' 11" (3.33m) x 10' 7" (3.23m)

Bedroom Two 15' 1" (4.6m) x 10' 11" (3.33m)