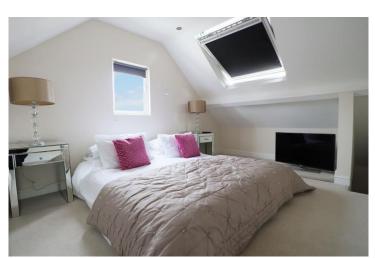

# Moorfield Road, Alcester, Warwickshire, B49 5DA

Lounge 18' 1'' (5.51m) x 10' 11'' (3.33m)

Kitchen/Diner 23' 0'' (7.01m) x 9' 9'' (2.97m)

Bedroom One 10' 11" (3.33m) x 10' 7" (3.23m)

Bedroom Two 15' 1" (4.6m) x 10' 11" (3.33m)