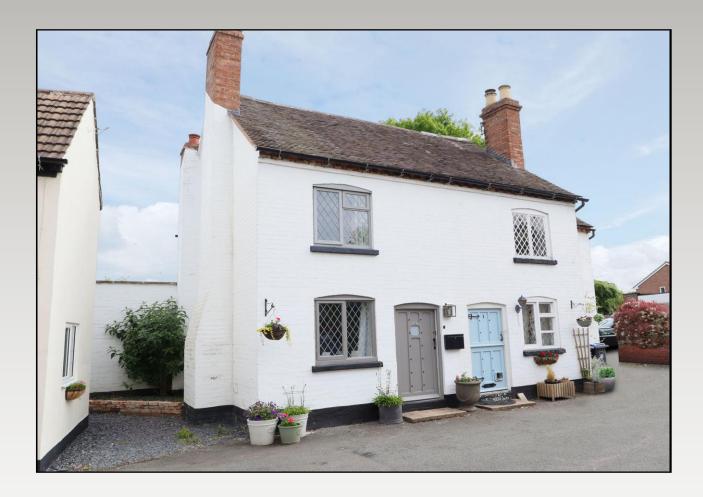

# MOORFIELD ROAD ALCESTER WARWICKSHIRE

A most charming, extended and much improved, semi-detached, period cottage, boasting a sizeable and newly lawned garden to the rear. The deceptively spacious cottage offers driveway parking (potential space for garage) and has delightful accommodation over three floors to include; Lounge with feature flooring and open fireplace, generous dining/kitchen with doors opening out to the garden, double bedroom and re-fitted bathroom on the first floor and double bedroom on the second floor. Located on a no through road and within strolling distance of the town centre high street.

# Moorfield Road, Alcester, Warwickshire, B49 5DA

Lounge 18' 1'' (5.51m) x 10' 11'' (3.33m)

Kitchen/Diner 23' 0'' (7.01m) x 9' 9'' (2.97m)

Bedroom One 10' 11" (3.33m) x 10' 7" (3.23m)

Bedroom Two 15' 1" (4.6m) x 10' 11" (3.33m)