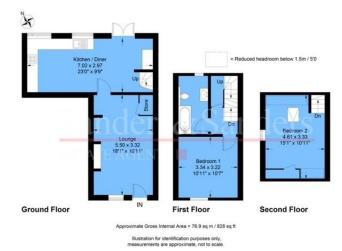

# Moorfield Road, Alcester, Warwickshire, B49 5DA

Lounge 18' 1'' (5.51m) x 10' 11'' (3.33m)

Kitchen/Diner 23' 0'' (7.01m) x 9' 9'' (2.97m)

Bedroom One 10' 11" (3.33m) x 10' 7" (3.23m)

Bedroom Two 15' 1" (4.6m) x 10' 11" (3.33m)

## Floor Plans & Property Details Disclaimer

These floor plans are for identification purposes only in relation to where one room is situated to another. They are not to be relied upon in any way for dimensions, scaling or sq. ft/metres. We will not be held responsible for any loss incurred, due to reliance on these measurements from the floor plans or measurements from the property details. You are advised to confirm all measurements.