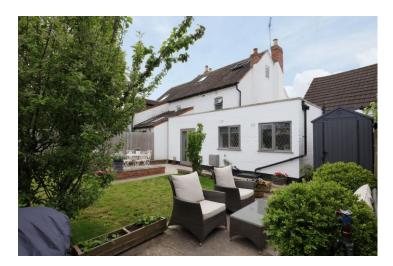

age) and has delightful accommodation over three floors to include; Lounge with feature flooring and open fireplace, generous dining/kitchen with doors opening out to the garden, double bedroom and re-fitted bathroom on the first floor and double bedroom on the second floor. Located on a no through road and within strolling distance of the town centre high street.

£350,000

Burton House, High Street, Alcester, Warwickshire, B49 5AB. Tel: 01789 766771 E-mail: alcester@sanders-sanders.co.uk

# Moorfield Road, Alcester, Warwickshire, B49 5DA

Lounge 18' 1'' (5.51m) x 10' 11'' (3.33m)



Kitchen/Diner 23' 0'' (7.01m) x 9' 9'' (2.97m)











Bedroom One 10' 11" (3.33m) x 10' 7" (3.23m)





Bedroom Two 15' 1" (4.6m) x 10' 11" (3.33m)





**Re-Fitted Bathroom** 





#### Rear Garden







### Parking to Rear



## Floor Plans & Property Details Disclaimer

These floor plans are for identification purposes only in relation to where one room is situated to another. They are not to be relied upon in any way for dimensions, scaling or sq. ft/metres. We will not be held responsible for any loss incurred, due to reliance on these measurements from the floor plans or measurements from the property details. You are advised to confirm all measurements.



### **Fixtures & Fittings**

Please note that the fixtures & fittings shown on the photographs, contained within these property details, do not form part of a fixtures & fittings list. Some items may/may not be included. You are advised to clarify what items are included before entering into any negotiations.