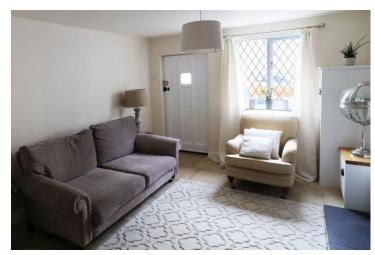

# Moorfield Road, Alcester, Warwickshire, B49 5DA

Lounge 18' 1'' (5.51m) x 10' 11'' (3.33m)

Kitchen/Diner 23' 0'' (7.01m) x 9' 9'' (2.97m)

Bedroom One 10' 11" (3.33m) x 10' 7" (3.23m)

Bedroom Two 15' 1" (4.6m) x 10' 11" (3.33m)