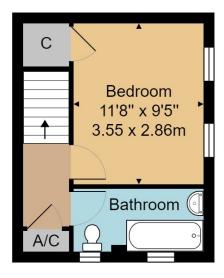

#### STAIRS LEADING TO THE FIRST FLOOR LANDING:

Access to the loft. Built-in airing cupboard housing the hot water cylinder with slatted shelves above and wall mounted gas fired boiler. Coved ceiling.

#### **BEDROOM:**

2 Double glazed windows overlooking the garden. Deep built-in wardrobe. Radiator.

#### **BATHROOM:**

Double glazed windows. Panel enclosed bath with chrome taps and shower attachment and folding glass shower screen. WC. Pedestal wash basin with tiled splashback. Wood effect flooring. Radiator.