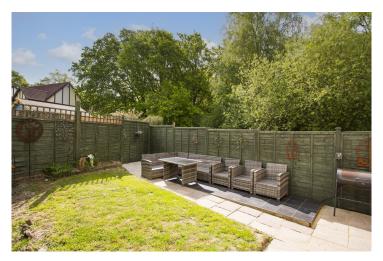

## **OUTSIDE:**

The rear garden is mainly laid to lawn with patio area and side gate. There is a further small lawned garden area to the front. There is a single garage with up and over door, power and light with additional parking to the front for a further 2 vehicles.