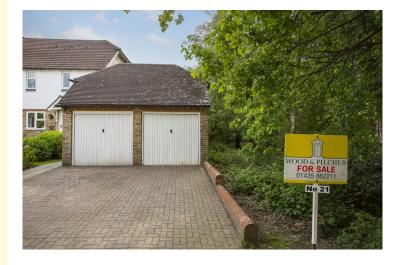

## **OUTSIDE:**

The rear garden is mainly laid to lawn with patio area and side gate. There is a further small lawned garden area to the front. There is a single garage with up and over door, power and light with additional parking to the front for a further 2 vehicles.