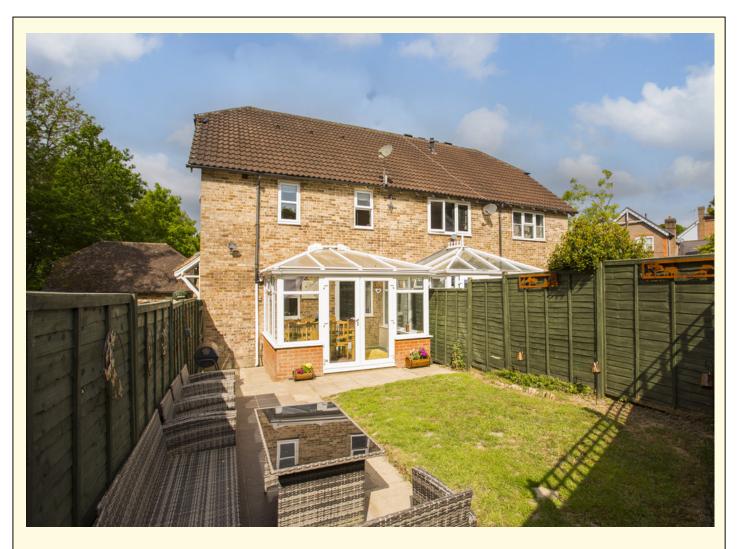

## 21 Coppice View, Heathfield, TN21 8YS

An ideal starter home for first time buyers! A well presented one bedroom house situated in a cul-de-sac on the popular 'Green Lane' Development about half a mile from Heathfield Town Centre. The accommodation features an open plan kitchen/living room, spacious double glazed conservatory, one double bedroom and bathroom. There is a lawned garden to the rear and additional small garden area to the front plus a single garage with driveway providing parking for a further 2 vehicles.

## **OUTSIDE:**

The rear garden is mainly laid to lawn with patio area and side gate. There is a further small lawned garden area to the front. There is a single garage with up and over door, power and light with additional parking to the front for a further 2 vehicles.