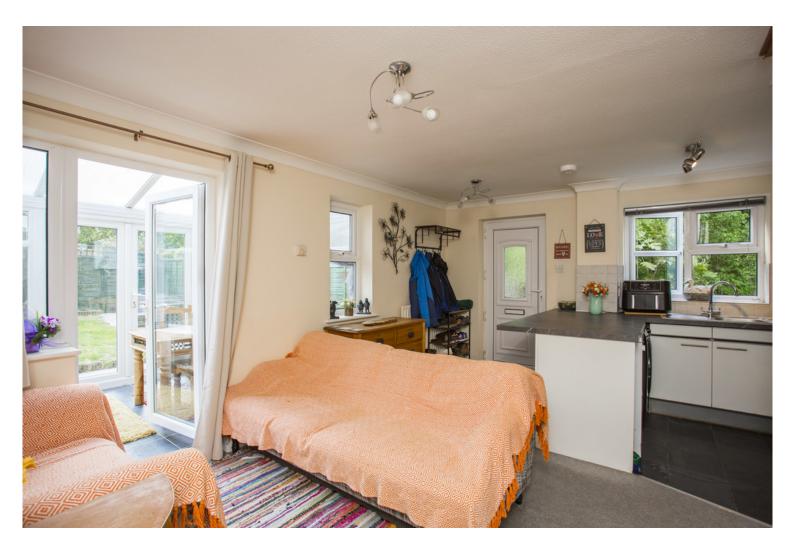

**Sitting Room Area:** Coved ceiling. Radiator. Under stairs storage cupboard. Double glazed window and double glazed door leading to: