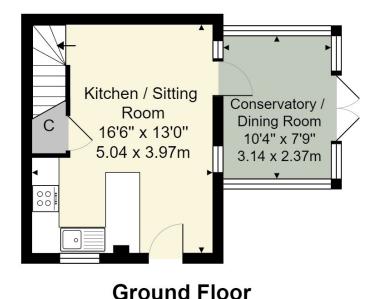

# OPEN PLAN KITCHEN/LIVING ROOM:

**Kitchen Area:** Double glazed window. Range of white fronted matching wall and base cupboards. Slate effect worktops with inset stainless steel sink. Inset 4 burner gas hob with double oven under and filter hood above. Space for washing machine and dishwasher. Coved ceiling. Radiator.

**Sitting Room Area:** Coved ceiling. Radiator. Under stairs storage cupboard. Double glazed window and double glazed door leading to:

#### **CONSERVATORY:**

Double glazed windows and double glazed French doors opening onto the garden. Tiled floor. Wall mounted electric heater.