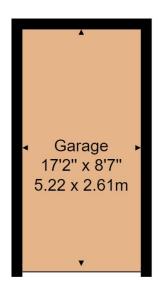

## **OUTSIDE:**

The rear garden is mainly laid to lawn with patio area and side gate. There is a further small lawned garden area to the front. There is a single garage with up and over door, power and light with additional parking to the front for a further 2 vehicles.

**TENURE:** Freehold

**COUNCIL TAX BAND: B** 

**VIEWING:** By appointment with Wood & Pilcher

01435 862211

**First Floor** 

Garage

House Approx. Gross Internal Area 519 sq. ft / 48.2 sq. m Garage Approx. Internal Area 147 sq. ft / 13.6 sq. m