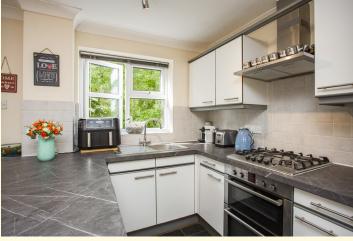

# OPEN PLAN KITCHEN/LIVING ROOM:

**Kitchen Area:** Double glazed window. Range of white fronted matching wall and base cupboards. Slate effect worktops with inset stainless steel sink. Inset 4 burner gas hob with double oven under and filter hood above. Space for washing machine and dishwasher. Coved ceiling. Radiator.