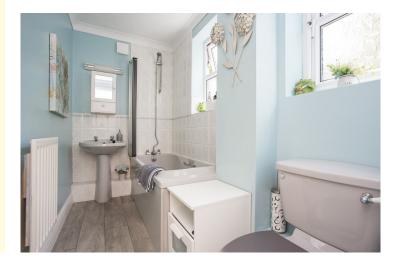

#### **BATHROOM:**

Double glazed windows. Panel enclosed bath with chrome taps and shower attachment and folding glass shower screen. WC. Pedestal wash basin with tiled splashback. Wood effect flooring. Radiator.