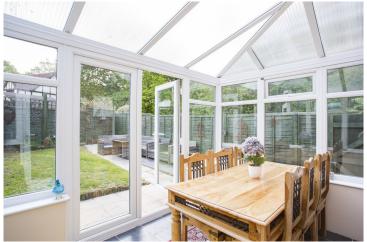

#### **CONSERVATORY:**

Double glazed windows and double glazed French doors opening onto the garden. Tiled floor. Wall mounted electric heater.