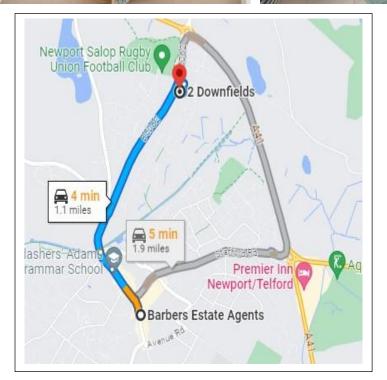

#### LOCATION:

The property is just 1.1 miles from Newport's busy High Street, with its mix of shops, boutiques, cafes, pubs and a Victorian indoor market - and is within the catchment area of Newport's highly regarded Primary, High and Grammar Schools.

LOCAL AUTHORITY: Telford & Wrekin Council, Southwater One, Southwater Square, Southwater Way, Telford, TF3 4JG. Tel: 01952 380000

**DIRECTIONS:** From our office head north on High Street, go straight across at the mini roundabout and continue onto Lower Bar. Continue onto Chetwynd End and then slight right onto Forton Road/B5062, turn right onto Beechfields Way and then turn right onto Downfields where the property will be located on the right hand side as identified by our For Sale Board.