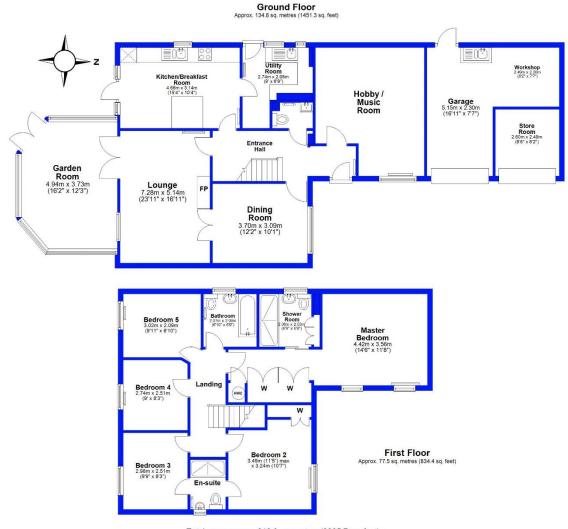

#### **BRIEF DESCRIPTION**

A fantastic Detached Modern Family Home situated in a lovely tucked away location and offering accommodation of: Attractive Entrance Hall, Ground Floor W.C., Large Office/Hobby Room, Lounge, Separate Dining Room, Garden Lounge, Luxury Kitchen and Utility,

The first floor comprises: Main Bedroom with En-Suite, 4 Further Bedrooms with Jack and Jill En-Suite and a Family Bathroom.

Total area: approx. 212.3 sq. metres (2285.7 sq. feet)

This plan has been prepared for the exclusive use of Barbers Estate Agents. All due care has been taken in the preparation of this floor plan which should be used for illustrative purposes only. All sizes and dimensions of rooms and walls are approximate. The positioning of windows, doors, openings and fixtures and fittings are approximate and for use as a guide only. The floor plan is not, nor should it be taken as an exact representation of the subject property. Plan produce using Plantbe.