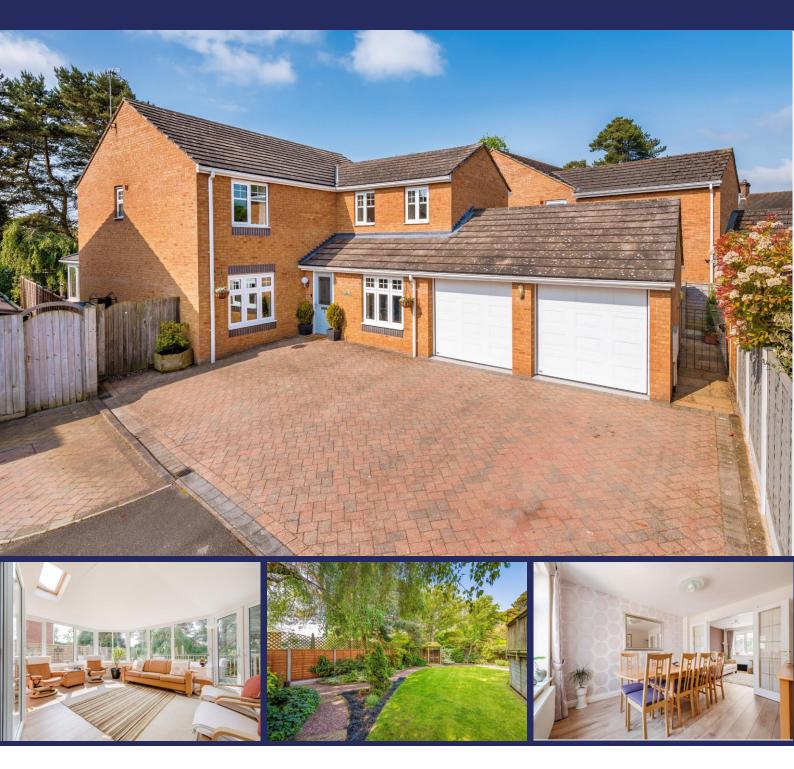

## 2 Downfields, Newport, TF10 8QH

A brilliantly enhanced, modern Detached House situated in a fabulous tucked away location and offering very spacious accommodation of: 5 Bedrooms, 2 En-Suites, Main Bathroom, Lounge, Dining Room, Office Hobby Room, Superb Garden Lounge, Luxury Kitchen, Wonderful Elevated Decking Garden, Double Garage and Parking. Offers in the Region of £550,000

### Overview

- Fantastic 5 Bedroom Home
- Tucked Away Location
- Great Ground Floor
  Accommodation
- Lounge, Dining Room, Lovely
  Garden Lounge
- Hobby/Office Room
- Luxury Kitchen, Utility
- Attractive Gardens
- Double Garage
- Council Tax Band F
- EPC Rating C

#### **BRIEF DESCRIPTION**

A fantastic Detached Modern Family Home situated in a lovely tucked away location and offering accommodation of: Attractive Entrance Hall, Ground Floor W.C., Large Office/Hobby Room, Lounge, Separate Dining Room, Garden Lounge, Luxury Kitchen and Utility,