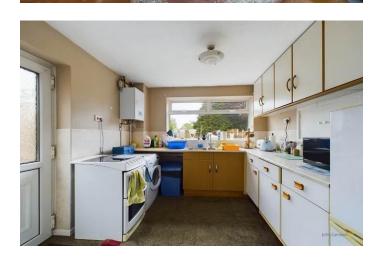

Located at the rear of the property and with ample garden space to extend into (STPP) the kitchen has a range of base and wall storage cupboards, worktops, splash back tiling, sink unit, cooker and appliance spaces, an under stairs pantry store plus the wall mounted gas central heating boiler.