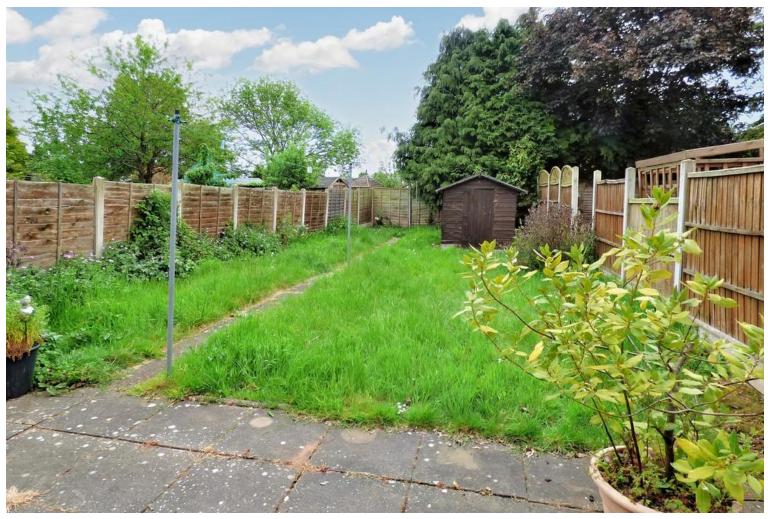

Outside there is driveway parking to the front and side of the property together with a lawned foregarden and fenced borders.

The rear garden is an excellent size for a house of this age and is mainly laid to lawn with fenced boundaries, a wide paved patio, pathway and three timber garden sheds.