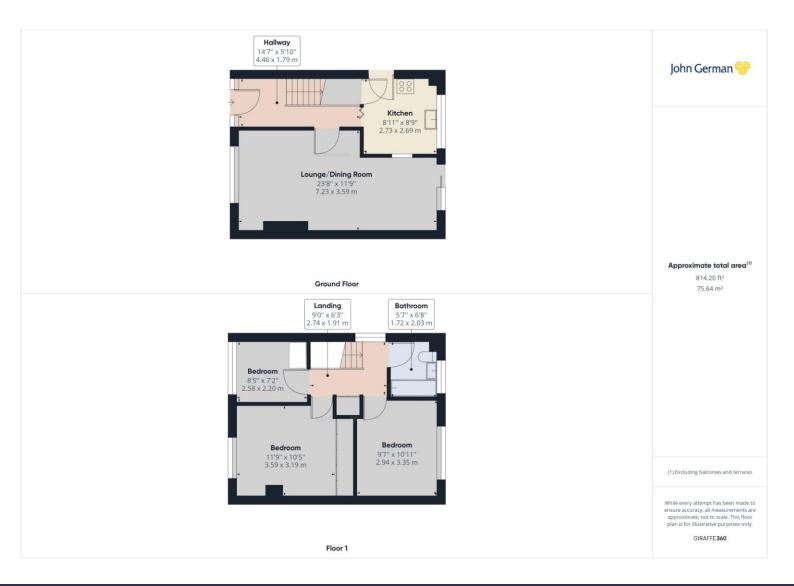

The first floor landing has an airing cupboard and gives access to the three bedrooms and family bathroom. Bedroom one has a full width range of built in wardrobes and overlooks the front garden and open green, bedroom two is a further double room with rear garden aspect while bedroom three would make an ideal single bedroom or study, and overlooks the front garden and green. The family bathroom has a traditional white suite and partial tiling and offers a bath with electric shower over, low level WC and wash hand basin.

Outside there is driveway parking to the front and side of the property together with a lawned foregarden and fenced borders.

The rear garden is an excellent size for a house of this age and is mainly laid to lawn with fenced boundaries, a wide paved patio, pathway and three timber garden sheds.