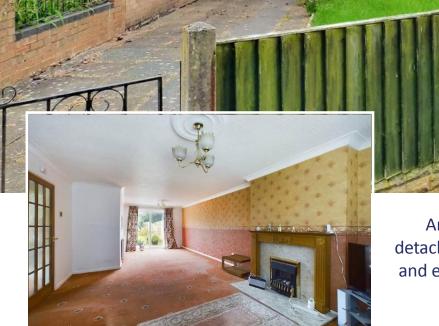

# Matthews Road Stafford, ST17 9RW

An affordably priced three bedroom link detached house with potential for improvement and enlargement (STPP) and located opposite a pleasant open green.

£190,000

A storm canopy open porch and main front door lead into the spacious reception hall that has a staircase to the first floor. Access leads to the through lounge/dining room that has doors and views over the rear garden plus a window overlooking the front garden and open green beyond. There is also a traditional fireplace surround with gas fire and a serving hatch to the kitchen.