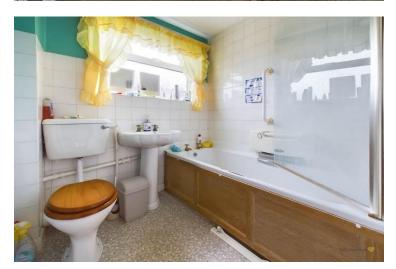

The first floor landing has an airing cupboard and gives access to the three bedrooms and family bathroom. Bedroom one has a full width range of built in wardrobes and overlooks the front garden and open green, bedroom two is a further double room with rear garden aspect while bedroom three would make an ideal single bedroom or study, and overlooks the front garden and green. The family bathroom has a traditional white suite and partial tiling and offers a bath with electric shower over, low level WC and wash hand basin.