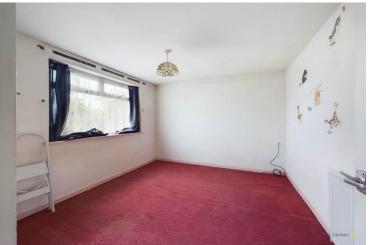

The first floor landing has an airing cupboard and gives access to the three bedrooms and family bathroom. Bedroom one has a full width range of built in wardrobes and overlooks the front garden and open green, bedroom two is a further double room with rear garden aspect while bedroom three would make an ideal single bedroom or study, and overlooks the front garden and green. The family bathroom has a traditional white suite and partial tiling and offers a bath with electric shower over, low level WC and wash hand basin.