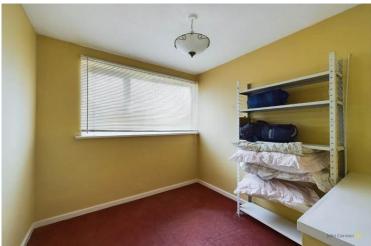

The first floor landing has an airing cupboard and gives access to the three bedrooms and family bathroom. Bedroom one has a full width range of built in wardrobes and overlooks the front garden and open green, bedroom two is a further double room with rear garden aspect while bedroom three would make an ideal single bedroom or study, and overlooks the front garden and green. The family bathroom has a traditional white suite and partial tiling and offers a bath with electric shower over, low level WC and wash hand basin.