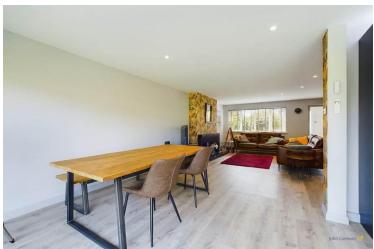

Having been renovated by the present owners, the stylish and modern interior is well thought out. The entrance hall has double doors to the impressive open plan lounge/diner where bi-folding doors open out to the rear, perfect for outdoor dining and entertaining. The room flows effortlessly through to the refitted kitchen equipped with a range of attractive contrasting base, drawer and wall units complemented by work surfaces over and a range of integrated appliances.