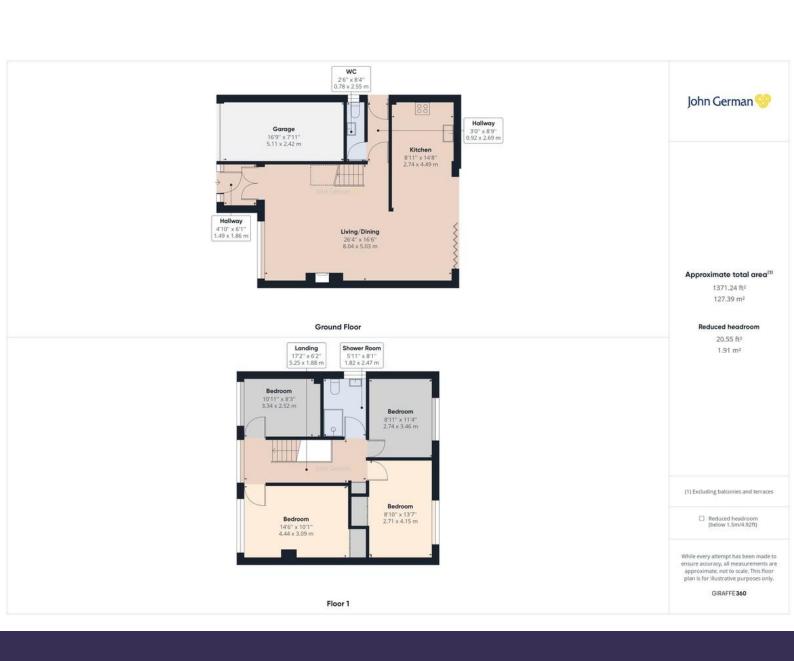

Having been renovated by the present owners, the stylish and modern interior is well thought out. The entrance hall has double doors to the impressive open plan lounge/diner where bi-folding doors open out to the rear, perfect for outdoor dining and entertaining. The room flows effortlessly through to the refitted kitchen equipped with a range of attractive contrasting base, drawer and wall units complemented by work surfaces over and a range of integrated appliances.

The rear hallway offers a useful storage space for coats and shoes and gives access to the guest cloakroom having a WC and hand wash basin.

To the first floor, the bright and spacious landing has doors to the four very well proportioned double bedrooms and refitted shower room with contemporary tiling to the floor and walls, a shower cubicle, vanity hand wash basin, WC and chrome heated towel rail.