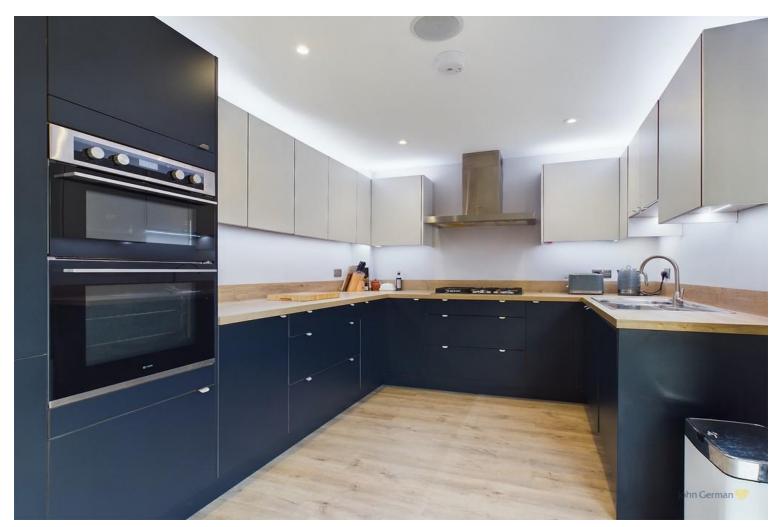

Having been renovated by the present owners, the stylish and modern interior is well thought out. The entrance hall has double doors to the impressive open plan lounge/diner where bi-folding doors open out to the rear, perfect for outdoor dining and entertaining. The room flows effortlessly through to the refitted kitchen equipped with a range of attractive contrasting base, drawer and wall units complemented by work surfaces over and a range of integrated appliances.