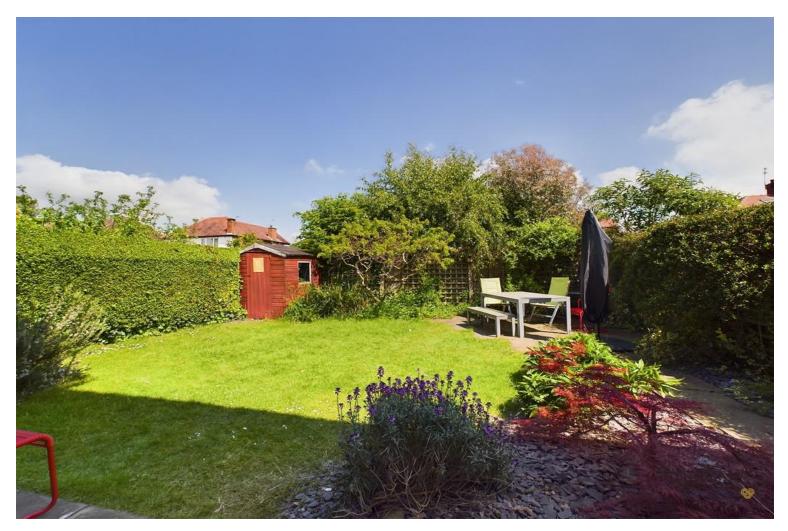

Externally, the mature rear garden features both a patio and lawn surrounded by a variety of plants and shrubs plus hedged boundaries. There is gated side access to the front driveway leading to the integral garage having an up and over door.