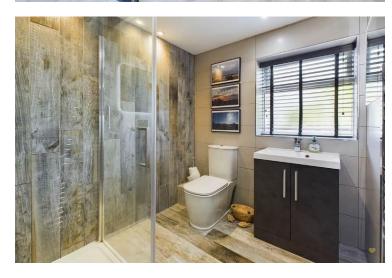

The rear hallway offers a useful storage space for coats and shoes and gives access to the guest cloakroom having a WC and hand wash basin.

To the first floor, the bright and spacious landing has doors to the four very well proportioned double bedrooms and refitted shower room with contemporary tiling to the floor and walls, a shower cubicle, vanity hand wash basin, WC and chrome heated towel rail.