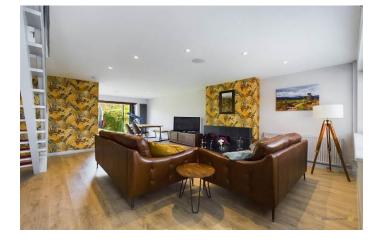

Having been renovated by the present owners, the stylish and modern interior is well thought out. The entrance hall has double doors to the impressive open plan lounge/diner where bi-folding doors open out to the rear, perfect for outdoor dining and entertaining. The room flows effortlessly through to the refitted kitchen equipped with a range of attractive contrasting base, drawer and wall units complemented by work surfaces over and a range of integrated appliances.