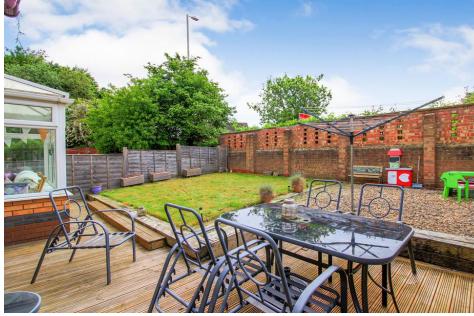

# 3 Bedroom Link Detached North Swindon

- NO ONW ARD CHAIN
- Linked detached
- Conservatory
- Driveway Parking

Available with NO ONWARD CHAIN, this lovely 3 bedroom link-detached property with conservatory is a perfect family home. The spacious ground floor has a great sized sitting room which leads to the dining room, from here to the conservatory and then out to the sunny rear garden. From the kitchen there is access to a store room which in turn to a room the current owners used as a home office but can easily be reverted back to a garage. To the front of the house is drive way parking with additional parking possible to the front of the house. On the first floor there are 2 double bedrooms both with built in storage and an en-suite to the main bedroom as well as a single bedroom to the rear. The home itself is situated in a popular development with great access to local shops, schools and amenities.