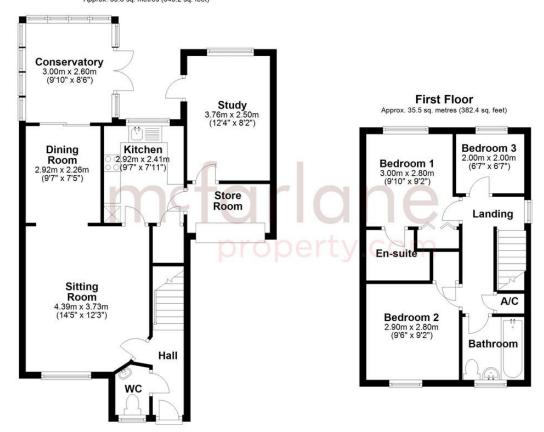

# 3 Bedroom Link Detached North Swindon

- NO ONW ARD CHAIN
- Linked detached
- Conservatory
- Driveway Parking

Available with NO ONWARD CHAIN, this lovely 3 bedroom link-detached property with conservatory is a perfect family home. The spacious ground floor has a great sized sitting room which leads to the dining room, from here to the conservatory and then out to the sunny rear garden. From the kitchen there is access to a store room which in turn to a room the current owners used as a home office but can easily be reverted back to a garage. To the front of the house is drive way parking with additional parking possible to the front of the house. On the first floor there are 2 double bedrooms both with built in storage and an en-suite to the main bedroom as well as a single bedroom to the rear. The home itself is situated in a popular development with great access to local shops, schools and amenities.

#### **Ground Floor** Approx. 59.8 sq. metres (643.2 sq. feet)

Total area: approx. 95.3 sq. metres (1025.6 sq. feet)

Our team are friendly, experienced and are all local. They know it better than they do their own living rooms and can help you find what you're looking for because we love where we live.