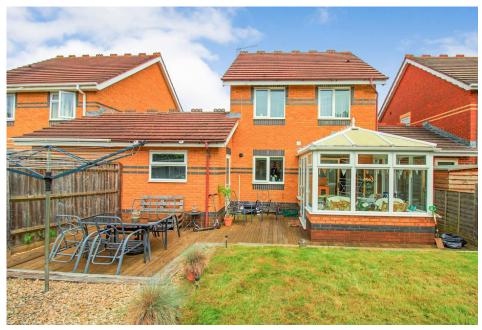

# 3 Bedroom Link Detached North Swindon

- NO ONW ARD CHAIN
- Linked detached
- Conservatory
- Driveway Parking

Available with NO ONWARD CHAIN, this lovely 3 bedroom link-detached property with conservatory is a perfect family home. The spacious ground floor has a great sized sitting room which leads to the dining room, from here to the conservatory and then out to the sunny rear garden. From the kitchen there is access to a store room which in turn to a room the current owners used as a home office but can easily be reverted back to a garage. To the front of the house is drive way parking with additional parking possible to the front of the house. On the first floor there are 2 double bedrooms both with built in storage and an en-suite to the main bedroom as well as a single bedroom to the rear. The home itself is situated in a popular development with great access to local shops, schools and amenities.