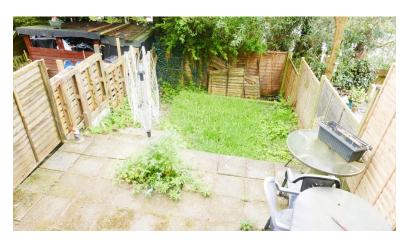

# **OUTSIDE AREA**

To the rear garden, there is a step way offering access to a paved patio and in turn offering access to a small lawn and pathway, timber panel fences to boundaries

Parking is in close proximity to the property with parking for two cars in tandem format