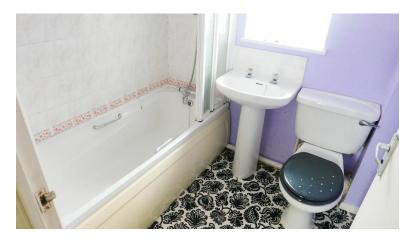

#### **FAMILY BATHROOM**

6' x 5' 1" (1.83m x 1.55m) From the first-floor landing, door offers access to the family bathroom. Front aspect obscure glazed, double glazed window, panel enclosed bath with mixer tap and shower attachments over, pedestal wash hand basin with splash back tiles, tiled walls to bath area, low-level WC, ceiling-mounted light point