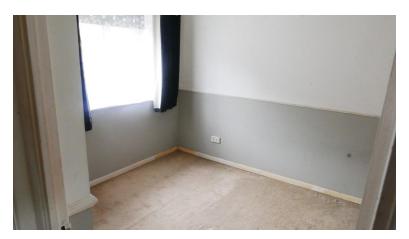

### **BEDROOM ONE**

10' 8" x 8' 2" (3.25m x 2.49m) From the first-floor landing, door offers access to bedroom one. Front aspect double glazed window, TV aerial connection lead, ceiling-mounted pendant light point

## **BEDROOM TWO**

8' 7" x 8' 1" (2.62m x 2.46m) From the first-floor landing, door offers access to bedroom two. Rear aspect double glazed window, TV aerial connection lead, ceiling-mounted pendant light point