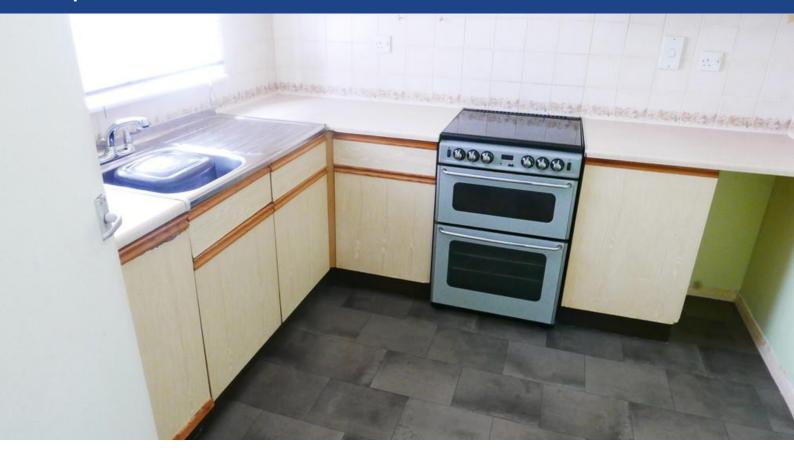

#### KITCHEN

8' 3" x 8' 2" (2.51m x 2.49m) From the entrance hall, door offers access to the entrance hall. Front aspect double glazed window, roll edged work surfaces incorporating matching low-level units offering cupboard and drawer space, space and plumbing for washing machine, space for fridge-freezer, single bowl/drainer stainless steel sink unit with mixer tap, wall-mounted Britony 2T gas boiler, partially tiled walls in a matching design, serving hatch offering access to the lounge/dining room, freestanding

cooker with four-ring gas hob, cooker point, ceilingmounted pendant light point