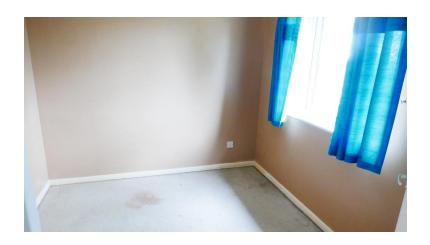

## **BEDROOM TWO**

8' 7" x 8' 1" (2.62m x 2.46m) From the first-floor landing, door offers access to bedroom two. Rear aspect double glazed window, TV aerial connection lead, ceiling-mounted pendant light point