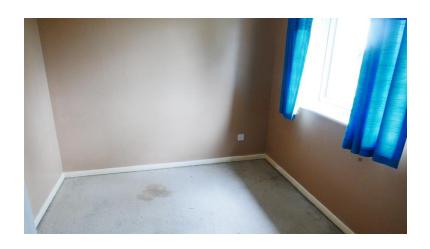

### **BEDROOM ONE**

10' 8" x 8' 2" (3.25m x 2.49m) From the first-floor landing, door offers access to bedroom one. Front aspect double glazed window, TV aerial connection lead, ceiling-mounted pendant light point