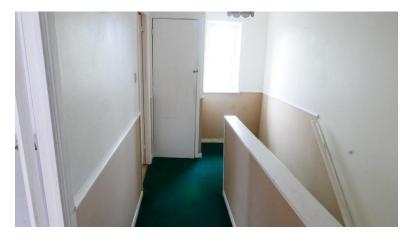

#### FIRTS-FLOOR LANDING

13' 7" x 5' 9" (4.14m x 1.75m) From the entrance hall, stairs with wall-mounted handrail, leads to the first-floor landing. Rear aspect double glazed window, door offers access to a linen cupboard with slatted shelving, ceiling-mounted pendant light point, access to loft space