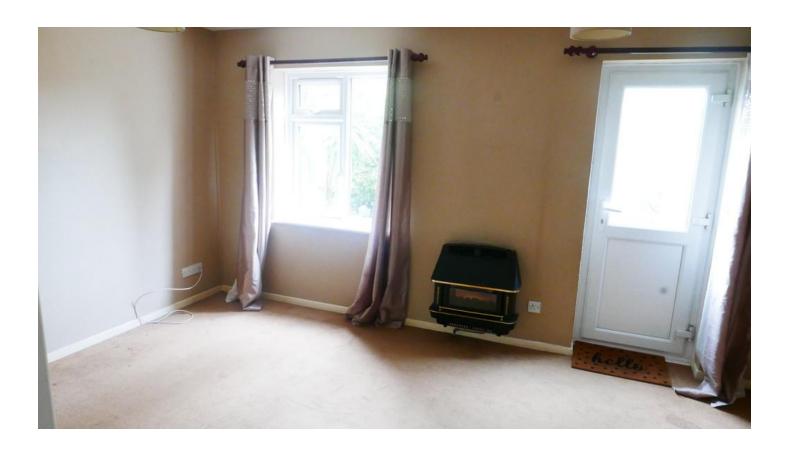

# LOUNGE/DINING ROOM

15' 1" x 10' 3" (4.6m x 3.12m) From the entrance hall, door offers access to the lounge/dining room. Rear aspect double glazed window, TV aerial connection point, wall-mounted gas fire, door offers access to under stairs storage cupboard, two ceiling-mounted pendant light points, obscure glazed, double glazed door offers access to the rear garden