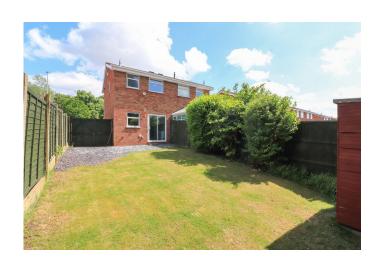

### REAR GARDEN

The well kept rear garden has a generous plum slate area making perfect outdoor seating and entertainment space, along with providing access to the double opening side entrance gates, beyond is the neat lawn which continues to both side and rear boundary and the free standing timber shed which offers outdoor storage facilities, timber fencing to all boundaries.