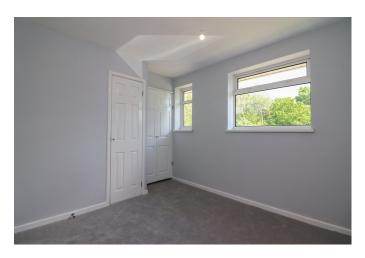

## **BEDROOM ONE**

9' 7" x 10' 0" (2.92m x 3.05m)

With floor space for a free standing double bed and having built-in wardrobe offering hanging rail and shelving unit, door into the airing cupboard housing the wall mounted combination boiler, two UPVC double glazed windows to the front aspect, ceiling light point, radiator, wall socket.

## **BEDROOM TWO**

5' 10" x 8' 4" (1.78m x 2.54m)

Positioned to the rear of the property and having UPVC double glazed window overlooking the rear garden, ceiling light point, radiator, wall socket, doors into the built-in wardrobe enclosing hanging rail and shelving unit.