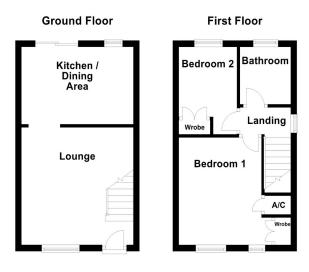

## **LOUNGE**

12' 1" x 12' 0" (3.68m x 3.66m)

The newly decorated lounge is accessed via the obscure double glazed composite front entrance door and has a double glazed window to the front aspect, staircase off to the first floor landing with open recess beneath, ceiling light point, wall sockets, TV connection point, radiator, telephone connection point (subject to regulations), wood grain effect herringbone style flooring opening to:

### KITCHEN/DINING AREA

7' 11" x 12' 1" (2.41m x 3.68m)

This modern open plan room provides floor space for a dining room table and boasts a newly fitted kitchen which comprises of a matching range of base units and drawers, integrated 'CDA' washing machine, integrated fridge, built-in 'CDA' oven with four ring 'CDA' gas hob, tiled splashback and extractor hood over, marble effect working surfaces with tiled surround, matching range of wall units offering further storage space, inset stainless steel sink and drainer unit with hot and cold mixer tap over, LED ceiling light point, radiator, wall sockets, UPVC double glazed window to the rear, double glazed sliding doors opening out to the rear garden, wood grain effect herringbone style flooring.

## FIRST FLOOR LANDING

Having loft hatch access, ceiling light point, UPVC double glazed window to the side aspect, door into the landing storage cupboard enclosing hanging rail and shelving unit, doors to:

## **BEDROOM ONE**

9' 7" x 10' 0" (2.92m x 3.05m)

With floor space for a free standing double bed and having built-in wardrobe offering hanging rail and shelving unit, door into the airing cupboard housing the wall mounted combination boiler, two UPVC double glazed windows to the front aspect, ceiling light point, radiator, wall socket.

## **BEDROOM TWO**

5' 10" x 8' 4" (1.78m x 2.54m)

Positioned to the rear of the property and having UPVC double glazed window overlooking the rear garden, ceiling light point, radiator, wall socket, doors into the built-in wardrobe enclosing hanging rail and shelving unit.

## **BATHROOM**

5' 10" x 5' 6" (1.78m x 1.68m)

The matching three piece suite comprises of a close coupled WC, pedestal hand wash basin with hot and cold mixer tap over, panelled bath with hot and cold mixer tap, 'Triton' shower fitment above and shower curtain rail, radiator, obscure UPVC double glazed window to the rear, ceiling light point, decorative tile effect flooring.