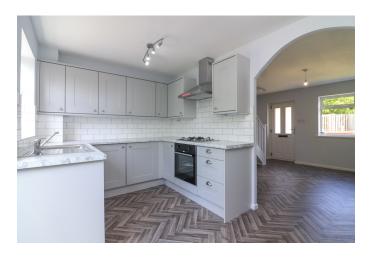

### KITCHEN/DINING AREA

7' 11" x 12' 1" (2.41m x 3.68m)

This modern open plan room provides floor space for a dining room table and boasts a newly fitted kitchen which comprises of a matching range of base units and drawers, integrated 'CDA' washing machine, integrated fridge, built-in 'CDA' oven with four ring 'CDA' gas hob, tiled splashback and extractor hood over, marble effect working surfaces with tiled surround, matching range of wall units offering further storage space, inset stainless steel sink and drainer unit with hot and cold mixer tap over, LED ceiling light point, radiator, wall sockets, UPVC double glazed window to the rear, double glazed sliding doors opening out to the rear garden, wood grain effect herringbone style flooring.