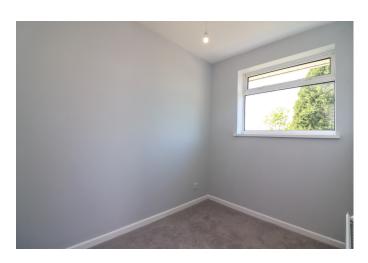

## **BEDROOM TWO**

5' 10" x 8' 4" (1.78m x 2.54m)

Positioned to the rear of the property and having UPVC double glazed window overlooking the rear garden, ceiling light point, radiator, wall socket, doors into the built-in wardrobe enclosing hanging rail and shelving unit.