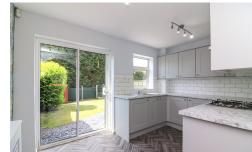

### KITCHEN/DINING AREA

7' 11" x 12' 1" (2.41m x 3.68m)

This modern open plan room provides floor space for a dining room table and boasts a newly fitted kitchen which comprises of a matching range of base units and drawers, integrated 'CDA' washing machine, integrated fridge, built-in 'CDA' oven with four ring 'CDA' gas hob, tiled splashback and extractor hood over, marble effect working surfaces with tiled surround, matching range of wall units offering further storage space, inset stainless steel sink and drainer unit with hot and cold mixer tap over, LED ceiling light point, radiator, wall sockets, UPVC double glazed window to the rear, double glazed sliding doors opening out to the rear garden, wood grain effect herringbone style flooring.