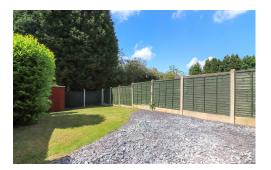

### REAR GARDEN

The well kept rear garden has a generous plum slate area making perfect outdoor seating and entertainment space, along with providing access to the double opening side entrance gates, beyond is the neat lawn which continues to both side and rear boundary and the free standing timber shed which offers outdoor storage facilities, timber fencing to all boundaries.