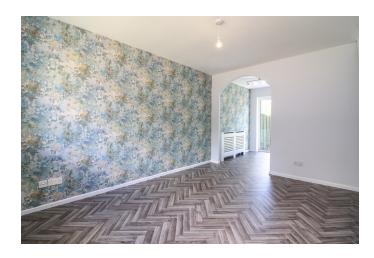

## **LOUNGE**

12' 1" x 12' 0" (3.68m x 3.66m)

The newly decorated lounge is accessed via the obscure double glazed composite front entrance door and has a double glazed window to the front aspect, staircase off to the first floor landing with open recess beneath, ceiling light point, wall sockets, TV connection point, radiator, telephone connection point (subject to regulations), wood grain effect herringbone style flooring opening to: