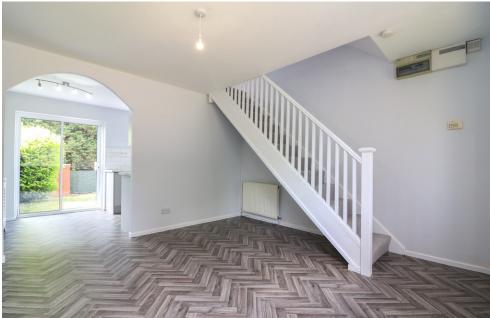

## **LOUNGE**

12' 1" x 12' 0" (3.68m x 3.66m)

The newly decorated lounge is accessed via the obscure double glazed composite front entrance door and has a double glazed window to the front aspect, staircase off to the first floor landing with open recess beneath, ceiling light point, wall sockets, TV connection point, radiator, telephone connection point (subject to regulations), wood grain effect herringbone style flooring opening to:

## FIRST FLOOR LANDING

Having loft hatch access, ceiling light point, UPVC double glazed window to the side aspect, door into the landing storage cupboard enclosing hanging rail and shelving unit, doors to: