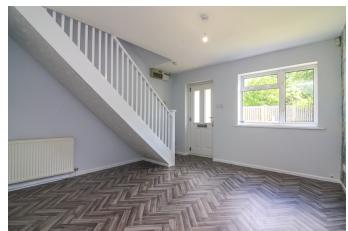

## **LOUNGE**

12' 1" x 12' 0" (3.68m x 3.66m)

The newly decorated lounge is accessed via the obscure double glazed composite front entrance door and has a double glazed window to the front aspect, staircase off to the first floor landing with open recess beneath, ceiling light point, wall sockets, TV connection point, radiator, telephone connection point (subject to regulations), wood grain effect herringbone style flooring opening to:

## FIRST FLOOR LANDING

Having loft hatch access, ceiling light point, UPVC double glazed window to the side aspect, door into the landing storage cupboard enclosing hanging rail and shelving unit, doors to: