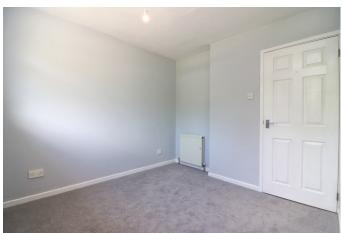

## **BEDROOM TWO**

5' 10" x 8' 4" (1.78m x 2.54m)

Positioned to the rear of the property and having UPVC double glazed window overlooking the rear garden, ceiling light point, radiator, wall socket, doors into the built-in wardrobe enclosing hanging rail and shelving unit.