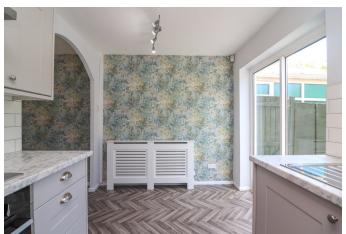

### KITCHEN/DINING AREA

7' 11" x 12' 1" (2.41m x 3.68m)

This modern open plan room provides floor space for a dining room table and boasts a newly fitted kitchen which comprises of a matching range of base units and drawers, integrated 'CDA' washing machine, integrated fridge, built-in 'CDA' oven with four ring 'CDA' gas hob, tiled splashback and extractor hood over, marble effect working surfaces with tiled surround, matching range of wall units offering further storage space, inset stainless steel sink and drainer unit with hot and cold mixer tap over, LED ceiling light point, radiator, wall sockets, UPVC double glazed window to the rear, double glazed sliding doors opening out to the rear garden, wood grain effect herringbone style flooring.