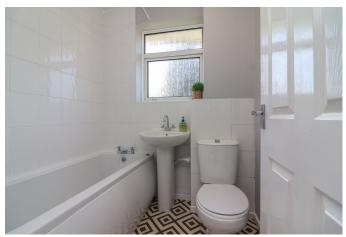

## **BATHROOM**

5' 10" x 5' 6" (1.78m x 1.68m)

The matching three piece suite comprises of a close coupled WC, pedestal hand wash basin with hot and cold mixer tap over, panelled bath with hot and cold mixer tap, 'Triton' shower fitment above and shower curtain rail, radiator, obscure UPVC double glazed window to the rear, ceiling light point, decorative tile effect flooring.