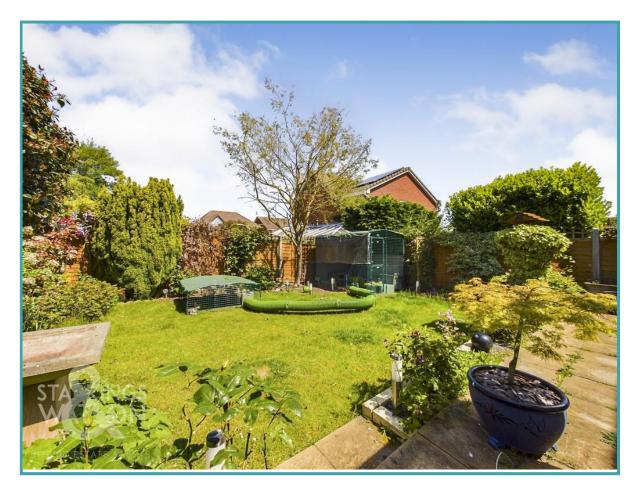

#### THE GREAT OUTDOORS

To the front you will find a generous driveway and shingle parking area providing off-road parking with shrub borders to either side. The integral single garage benefits from an electric up and over door, light, power and internal access to the house. To the

right-hand side a gate provides access to the well tended and enclosed rear garden featuring a patio with a step to either side leading to an area of lawn flanked by mature shrub and flower beds.