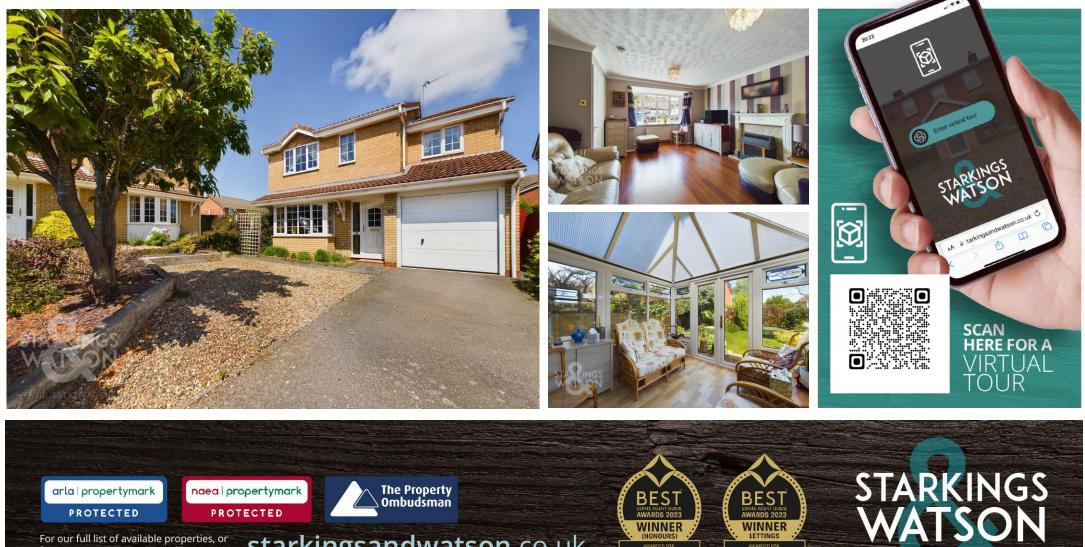

- Detached Family Home
- Popular Village Location
- Quiet Cul-De-Sac
- Two Receptions & Conservatory
- Kitchen, Utility Room & W.C
- Four Ample Bedrooms & Two Bathrooms
- Driveway Parking & Garage
- Enclosed Rear Garden

#### **IN SUMMARY**

This DETACHED FOUR BEDROOM family home offers an INTEGRAL GARAGE and DRIVEWAY PARKING, situated within a QUIET CUL-DE-SAC in the popular village of Scarning. Ideally situated for the A47 and Dereham town centre, the internal accommodation extends to approximately 1100 Sq. ft (stms), and comprises an entrance hallway, BAY FRONTED SITTING ROOM, separate dining room and extended conservatory beyond. There is then a well fitted kitchen and UTILITY ROOM with W.C and integral garage access. On the first floor, FOUR BEDROOMS, a family bathroom and EN-SUITE SHOWER ROOM. Externally there is a well kept and relatively private REAR GARDEN.

#### **SETTING THE SCENE**

The property is approached from the cul-de-sac onto a hard standing and shingled driveway providing off road parking with access to the integral garage and the covered main entrance door to the front.

#### THE GRAND TOUR

Entering through the main entrance door into the hallway you will find access to the first floor and the sitting room. The sitting room located to the front with a bay window benefits from wood effect flooring and a feature fireplace, double doors lead into the dining room with sliding doors opening into the conservatory - overlooking the rear garden. From the dining room there is access to the kitchen which is well fitted with ample cupboard storage and rolled edge work-surfaces. There is an integrated electric eye level oven and gas hob with space for further white goods. A built-in cupboard offers storage, and access leads to the integral garage - as well as access to the separate utility room. The utility offers space for white goods and a sink with cupboard storage also. From the utility you will find the W.C and access to the rear garden. Leading up to the first floor landing you will find cupboard storage and access to all bedrooms. To the right there are two bedrooms, one to the front and one to the rear both with built-in storage. There is then a family bathroom and a further double bedroom to the rear with built-in storage. The main bedroom is found to the front with triple built in wardrobes and an en-suite shower room.

#### VIRTUAL TOUR

View our virtual tour for a full 360 degree of the interior of the property.

| THEC.               |                     |                           |
|---------------------|---------------------|---------------------------|
|                     |                     |                           |
| arla   propertymark | naea   propertymark | The Property<br>Ombudsman |
| PROTECTED           | PROTECTED           |                           |
|                     |                     |                           |