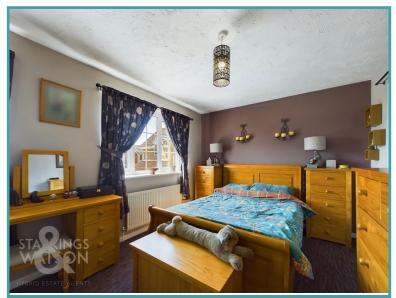

#### THE GRAND TOUR

Entering through the main entrance door into the hallway you will find access to the first floor and the sitting room. The sitting room located to the front with a bay window benefits from wood effect flooring and a feature fireplace, double doors lead into the dining room with sliding doors opening into the conservatory - overlooking the rear garden. From the dining room there is access to the kitchen which is well fitted with ample cupboard storage and rolled edge work-surfaces. There is an integrated electric eye level oven and gas hob with space for further white goods. A built-in cupboard offers storage, and access leads to the integral garage - as well as access to the separate utility room. The utility offers space for white goods and a sink with cupboard storage also. From the utility you will find the W.C and access to the rear garden. Leading up to the first floor landing you will find cupboard storage and access to all bedrooms. To the right there are two bedrooms, one to the front and one to the rear both with built-in storage. There is then a family bathroom and a further double bedroom to the rear with built-in storage. The main bedroom is found to the front with triple built in wardrobes and an en-suite shower room.