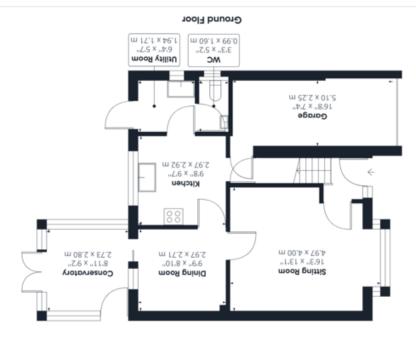

#### **IN SUMMARY**

This DETACHED FOUR BEDROOM family home offers an INTEGRAL GARAGE and DRIVEWAY PARKING, situated within a QUIET CUL-DE-SAC in the popular village of Scarning. Ideally situated for the A47 and Dereham town centre, the internal accommodation extends to approximately 1100 Sq. ft (stms), and comprises an entrance hallway, BAY FRONTED SITTING ROOM, separate dining room and extended conservatory beyond. There is then a well fitted kitchen and UTILITY ROOM with W.C and integral garage access. On the first floor, FOUR BEDROOMS, a family bathroom and EN-SUITE SHOWER ROOM. Externally there is a well kept and relatively private REAR GARDEN.

#### THE GRAND TOUR

Entering through the main entrance door into the hallway you will find access to the first floor and the sitting room. The sitting room located to the front with a bay window benefits from wood effect flooring and a feature fireplace, double doors lead into the dining room with sliding doors opening into the conservatory - overlooking the rear garden. From the dining room there is access to the kitchen which is well fitted with ample cupboard storage and rolled edge work-surfaces. There is an integrated electric eye level oven and gas hob with space for further white goods. A built-in cupboard offers storage, and access leads to the integral garage - as well as access to the separate utility room. The utility offers space for white goods and a sink with cupboard storage also. From the utility you will find the W.C and access to the rear garden. Leading up to the first floor landing you will find cupboard storage and access to all bedrooms. To the right there are two bedrooms, one to the front and one to the rear both with built-in storage. There is then a family bathroom and a further double bedroom to the rear with built-in storage. The main bedroom is found to the front with triple built in wardrobes and an en-suite shower room.

For our full list of available properties, or for a **FREE INSTANT** online valuation visit

Price

starkingsandwatson.co.uk

Approximate total area

²∄ 18.201 m²

esoernet brie seinooled griibubx3 (1)

While every attempt has been made to ensure accuracy, all measurements are approximate, not to scale. This floor plan is for illustrative purposes only.