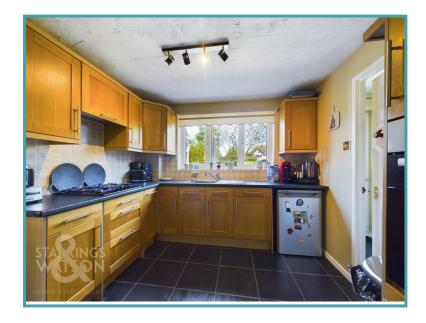

#### THE GRAND TOUR

Entering through the main entrance door into the hallway you will find access to the first floor and the sitting room. The sitting room located to the front with a bay window benefits from wood effect flooring and a feature fireplace, double doors lead into the dining room with sliding doors opening into the conservatory - overlooking the rear garden. From the dining room there is access to the kitchen which is well fitted with ample cupboard storage and rolled edge work-surfaces. There is an integrated electric eye level oven and gas hob with space for further white goods. A built-in cupboard offers storage, and access leads to the integral garage - as well as access to the separate utility room. The utility offers space for white goods and a sink with cupboard storage also. From the utility you will find the W.C and access to the rear garden. Leading up to the first floor landing you will find cupboard storage and access to all bedrooms. To the right there are two bedrooms, one to the front and one to the rear both with built-in storage. There is then a family bathroom and a further double bedroom to the rear with built-in storage. The main bedroom is found to the front with triple built in wardrobes and an en-suite shower room.