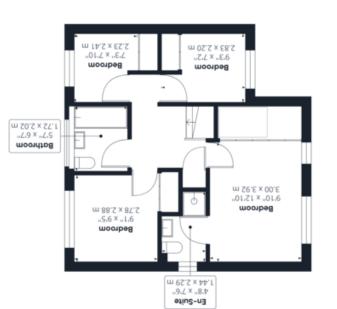

#### **IN SUMMARY**

This DETACHED FOUR BEDROOM family home offers an INTEGRAL GARAGE and DRIVEWAY PARKING, situated within a QUIET CUL-DE-SAC in the popular village of Scarning. Ideally situated for the A47 and Dereham town centre, the internal accommodation extends to approximately 1100 Sq. ft (stms), and comprises an entrance hallway, BAY FRONTED SITTING ROOM, separate dining room and extended conservatory beyond. There is then a well fitted kitchen and UTILITY ROOM with W.C and integral garage access. On the first floor, FOUR BEDROOMS, a family bathroom and EN-SUITE SHOWER ROOM. Externally there is a well kept and relatively private REAR GARDEN.

#### THE GRAND TOUR

Entering through the main entrance door into the hallway you will find access to the first floor and the sitting room. The sitting room located to the front with a bay window benefits from wood effect flooring and a feature fireplace, double doors lead into the dining room with sliding doors opening into the conservatory - overlooking the rear garden. From the dining room there is access to the kitchen which is well fitted with ample cupboard storage and rolled edge work-surfaces. There is an integrated electric eye level oven and gas hob with space for further white goods. A built-in cupboard offers storage, and access leads to the integral garage - as well as access to the separate utility room. The utility offers space for white goods and a sink with cupboard storage also. From the utility you will find the W.C and access to the rear garden. Leading up to the first floor landing you will find cupboard storage and access to all bedrooms. To the right there are two bedrooms, one to the front and one to the rear both with built-in storage. There is then a family bathroom and a further double bedroom to the rear with built-in storage. The main bedroom is found to the front with triple built in wardrobes and an en-suite shower room.

For our full list of available properties, or for a **FREE INSTANT** online valuation visit

Price

starkingsandwatson.co.uk

Approximate total area

²∄ 18.201 m²

esoernet brie seinooled griibubx3 (1)

While every attempt has been made to ensure accuracy, all measurements are approximate, not to scale. This floor plan is for illustrative purposes only.