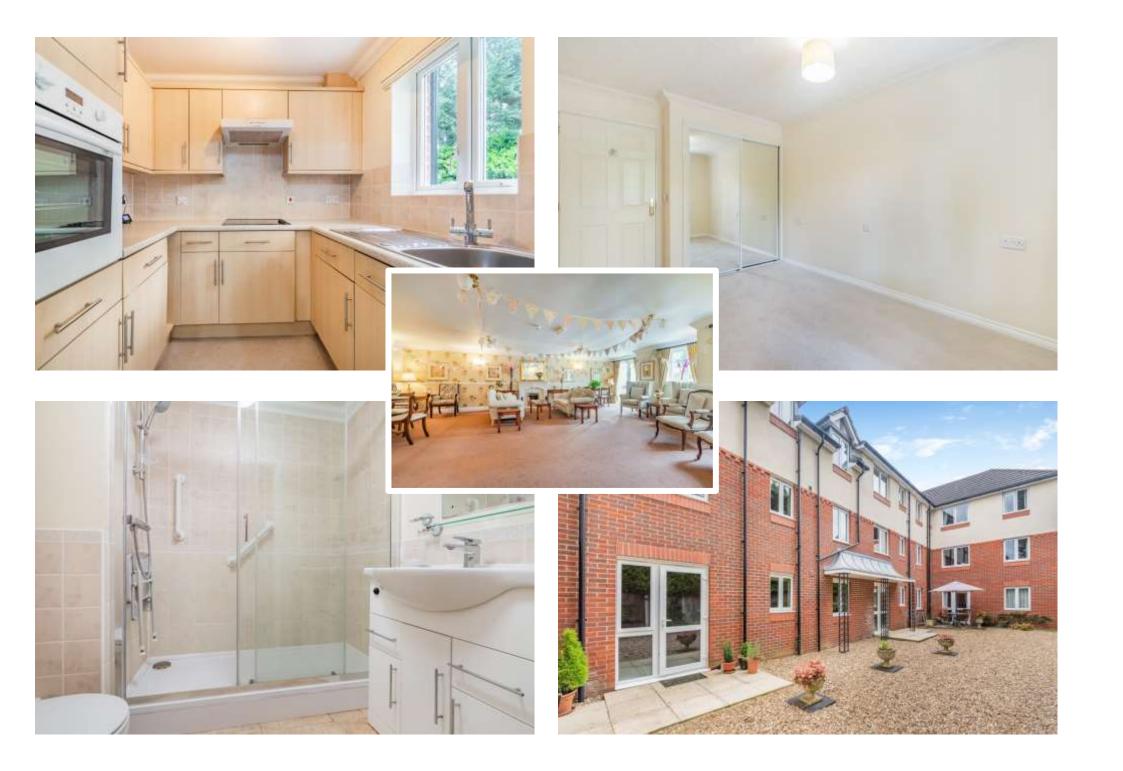

## Flat 3 Blenheim Lodge, Chesham Road, Amersham, Buckinghamshire, HP6 5HX

A ground floor, 1 bedroom retirement apartment with french doors from the sitting room, well presented with recently refitted carpets and shower, providing a secure, comfortable and independent lifestyle for the over 60's in the highly desirable Blenheim Lodge, only a short walk of the town centre and amenities of Amersham on the Hill. EPC: B - Council Tax Band: D - Lease – 125 yrs from 2005 - Service charge - £1,228.97 (1/3 - 31/8/2023) - Ground rent - £339.89 (1/3 - 31/8/2023)

Blenheim Lodge is a highly regarded retirement development conveniently located a short walk to the many shops, restaurants, medical facilities and amenities of Amersham, including the newly built Chilterns Lifestyle centre. It offers residents an independent and social lifestyle with communal facilities including a resident's lounge where weekly events are held for residents, a guest suite, laundry room, lift and car park and communal gardens.