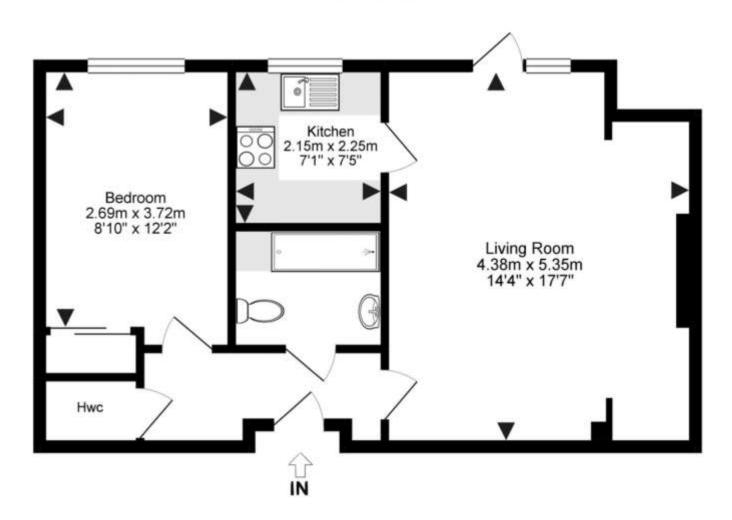

## Flat 3 Blenheim Lodge, Chesham Road, Amersham, Buckinghamshire, HP6 5HX

Approx. Gross Area 48 sq m – 517 sq ft

This floor plan is provided by Expert Survey Solutions Ltd and is for indicative guidance only. Whilst every attempt has been made to ensure the accuracy of the floor plans contained here, measurements of doors, windows and rooms are approximate and no responsibility is taken for any error, omission or mis-statement. Details shown on this floorplan including all measurements, areas and proportions cannot be guaranteed by either the provider or Robsons and should not be relied upon. If there is any area where accuracy is required, please contact the selling agent for clarification.