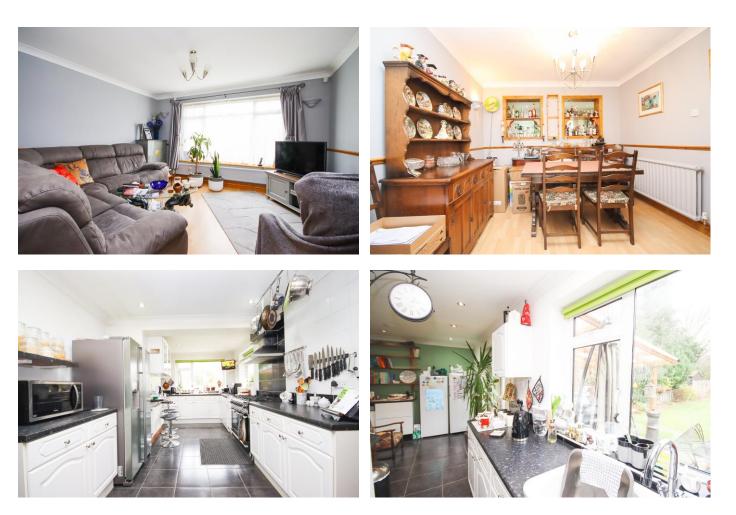

## £725,000 FREEHOLD

An extended four double bedroom semidetached family home situated in a quiet cul-desac within walking distance of Maidenhead town centre and railway station (Paddington/Elizabeth Line). The property is well presented throughout and offers flexibility with the downstairs accommodation that could allow for annexe style living. Features include 3 reception rooms, 3 bath/shower rooms, ample driveway parking for 4 plus vehicles and a large rear garden with covered patio area. This lovely family home is also within walking distance of Maidenhead Riverside with its numerous restaurants.

\*ANNEXE POTENTIAL \*EXTENDED HOME \*FOUR DOUBLE BEDROOMS \*THREE BATH/SHOWER ROOMS \*FLEXIBLE LIVING ACCOMMODATION \*THREE RECEPTION ROOMS \*KITCHEN/BREAKFAST ROOM & UTILITY ROOM \*LARGE REAR GARDEN \*DRIVEWAY PARKING FOR SEVERAL VEHICLES \*CLOSE TO TOWN & STATION \*EPC RATING D