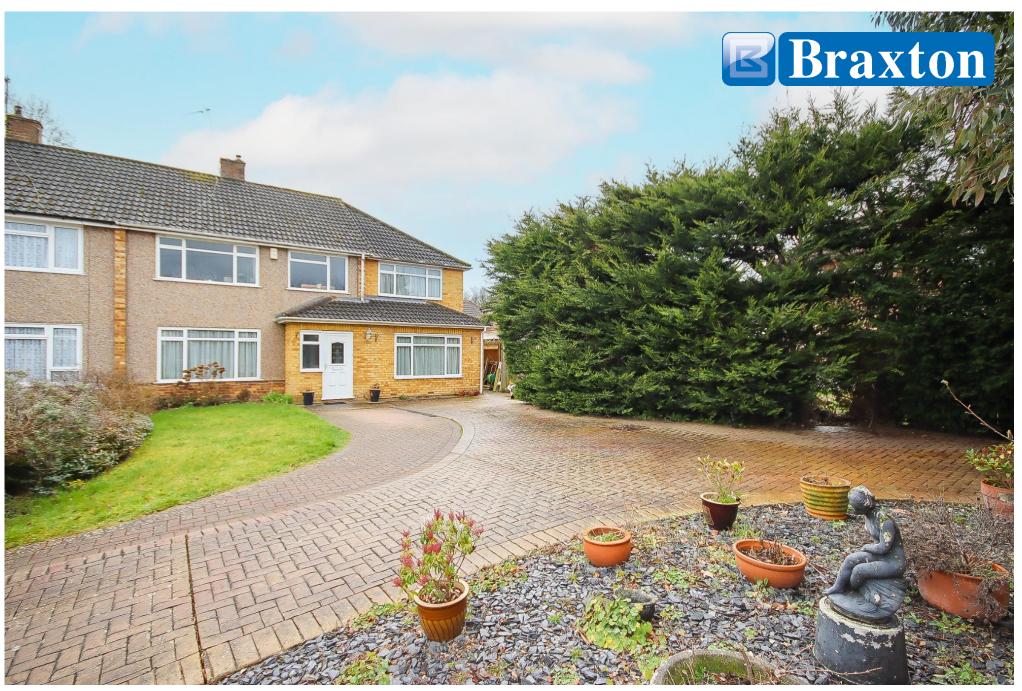

## £725,000 FREEHOLD

An extended four double bedroom semidetached family home situated in a quiet cul-desac within walking distance of Maidenhead town centre and railway station (Paddington/Elizabeth Line). The property is well presented throughout and offers flexibility with the downstairs accommodation that could allow for annexe style living. Features include 3 reception rooms, 3 bath/shower rooms, ample driveway parking for 4 plus vehicles and a large rear garden with covered patio area. This lovely family home is also within walking distance of Maidenhead Riverside with its numerous restaurants.

\*ANNEXE POTENTIAL \*EXTENDED HOME \*FOUR DOUBLE BEDROOMS \*THREE BATH/SHOWER ROOMS \*FLEXIBLE LIVING ACCOMMODATION \*THREE RECEPTION ROOMS \*KITCHEN/BREAKFAST ROOM & UTILITY ROOM \*LARGE REAR GARDEN \*DRIVEWAY PARKING FOR SEVERAL VEHICLES \*CLOSE TO TOWN & STATION \*EPC RATING D