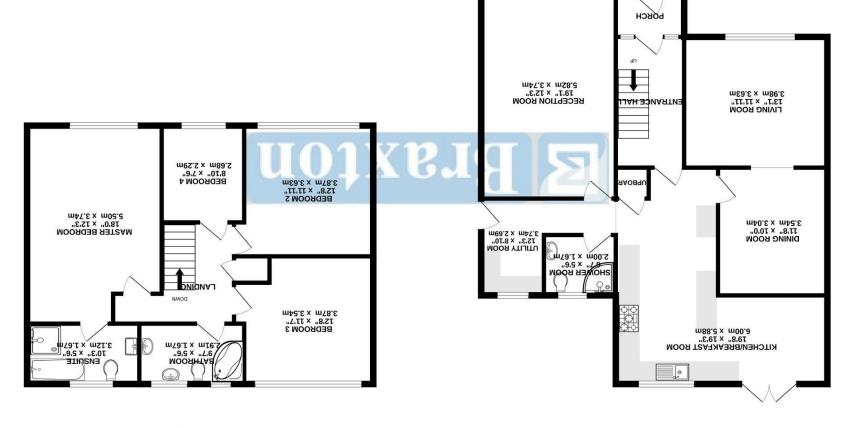

.xo1qqs (.m.ps 8.09) .ft.ps 879 **GROUND FLOOR** 

.xorqqs (.m.ps 0.e6) .ft.ps 247 **TST FLOOR** 

.xorqqs (.m.ps 8.621) .fl.ps 7171 : A3AA 90013 JATOT

as to their operability or efficiency can be given. Made with Metropix ©2023 prospective purchaser. The services, systems and appliances shown have not been tested and no guarantee of doors, windows, rooms and any other items are approximate and no responsibility is taken for any error, Whilst every attempt has been made to ensure the accuracy of the floorplan contained here, measurements