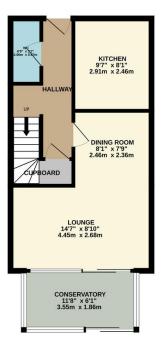

GROUND FLOOR 452 sq.ft. (42.0 sq.m.) approx

1ST FLOOR 381 sq.ft. (35.4 sq.m.) approx

England, Scotland & Wales **Detached Home** 

**Energy Efficiency Rating** 

A

(55-68) (39-54) (21-38)

- Two Bedrooms
- Highly Popular Location
- Cul De Sac
- Landscaped Gardens
- **Detached Rear Garage**
- Ground Floor W.C
- Would Benefit From Further Improvements