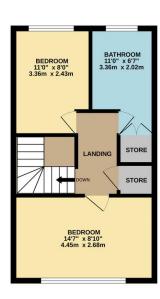

GROUND FLOOR 452 sq.ft. (42.0 sq.m.) approx

1ST FLOOR 381 sq.ft. (35.4 sq.m.) approx

England, Scotland & Wales **Detached Home** 

**Energy Efficiency Rating** 

A

(55-68) (39-54) (21-38)

- Two Bedrooms
- Highly Popular Location
- Cul De Sac
- Landscaped Gardens
- **Detached Rear Garage**
- Ground Floor W.C
- Would Benefit From Further Improvements