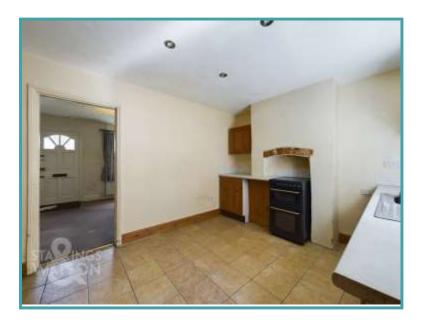

#### **THE GRAND TOUR**

Entering the main access door into the front sitting/dining room you will find the gas fire which provides central heating, as well as built-in storage, this in turn leads through to the kitchen/breakfast room. Offering ample cupboard storage, space for white goods and a freestanding electric oven, as well as under stairs storage with access to the first floor landing. You will also find access to the rear courtyard beyond. Leading up to the first floor landing there is then a main double bedroom to the front, with builtin storage cupboard. There is a second study/bedroom to the rear, as well as a main bathroom. The property is double glazed in part with gas fired central heating.