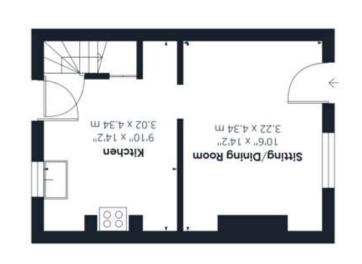

#### **THE GRAND TOUR**

Entering the main access door into the front sitting/dining room you will find the gas fire which provides central heating, as well as built-in storage, this in turn leads through to the kitchen/breakfast room. Offering ample cupboard storage, space for white goods and a freestanding electric oven, as well as under stairs storage with access to the first floor landing. You will also find access to the rear courtyard beyond. Leading up to the first floor landing there is then a main double bedroom to the front, with builtin storage cupboard. There is a second study/bedroom to the rear, as well as a main bathroom. The property is double glazed in part with gas fired central heating.

#### Approximate total area

≤# 79.12 1 48.12

Ground Floor

resolution for the solution of the solution of

While every attempt has been made to ensure accuracy, all measurements are approximate, not to scale. This floor plan is for illustrative purposes only.