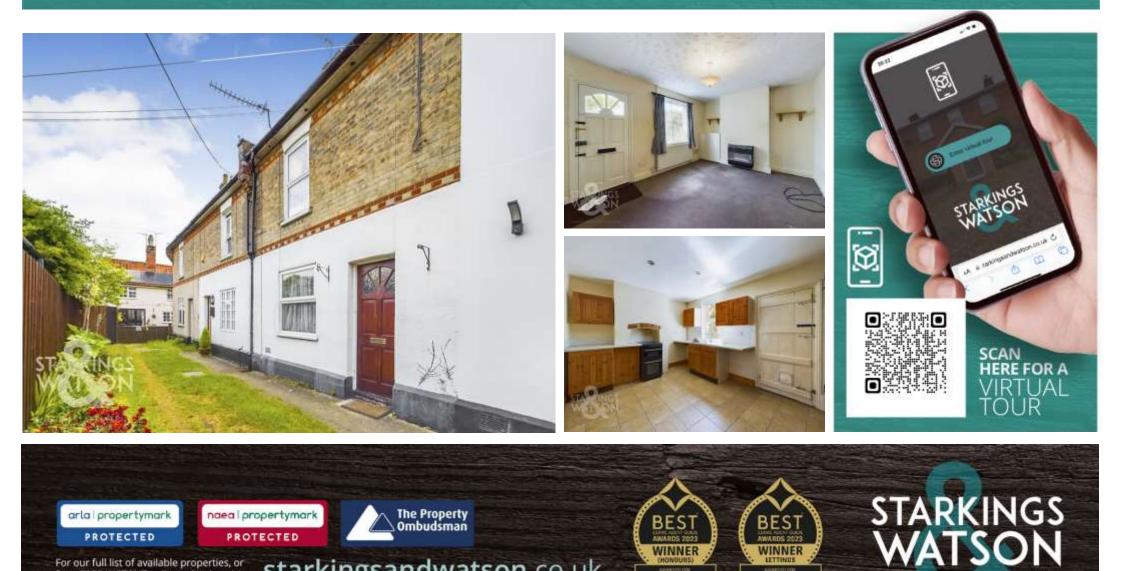

#### **THE GRAND TOUR**

Entering the main access door into the front sitting/dining room you will find the gas fire which provides central heating, as well as built-in storage, this in turn leads through to the kitchen/breakfast room. Offering ample cupboard storage, space for white goods and a freestanding electric oven, as well as under stairs storage with access to the first floor landing. You will also find access to the rear courtyard beyond. Leading up to the first floor landing there is then a main double bedroom to the front, with builtin storage cupboard. There is a second study/bedroom to the rear, as well as a main bathroom. The property is double glazed in part with gas fired central heating.