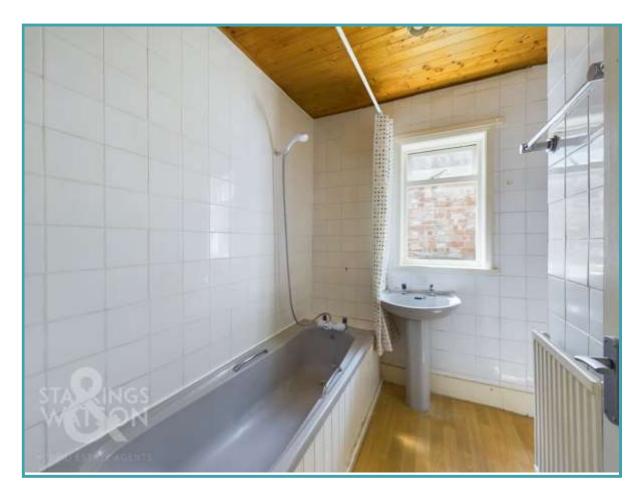

#### **THE GRAND TOUR**

Entering the main access door into the front sitting/dining room you will find the gas fire which provides central heating, as well as built-in storage, this in turn leads through to the kitchen/breakfast room. Offering ample cupboard storage, space for white goods and a freestanding electric oven, as well as under stairs storage with access to the first floor landing. You will also find access to the rear courtyard beyond. Leading up to the first floor landing there is then a main double bedroom to the front, with builtin storage cupboard. There is a second study/bedroom to the rear, as well as a main bathroom. The property is double glazed in part with gas fired central heating.