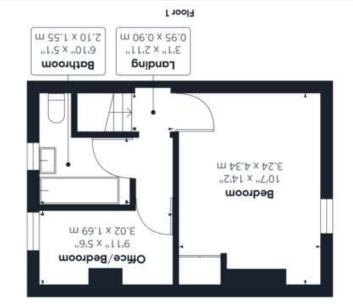

#### **THE GRAND TOUR**

Entering the main access door into the front sitting/dining room you will find the gas fire which provides central heating, as well as built-in storage, this in turn leads through to the kitchen/breakfast room. Offering ample cupboard storage, space for white goods and a freestanding electric oven, as well as under stairs storage with access to the first floor landing. You will also find access to the rear courtyard beyond. Leading up to the first floor landing there is then a main double bedroom to the front, with builtin storage cupboard. There is a second study/bedroom to the rear, as well as a main bathroom. The property is double glazed in part with gas fired central heating.

#### Approximate total area

≤# 79.12 1 48.12

Ground Floor

resolution for the solution of the solution of

While every attempt has been made to ensure accuracy, all measurements are approximate, not to scale. This floor plan is for illustrative purposes only.