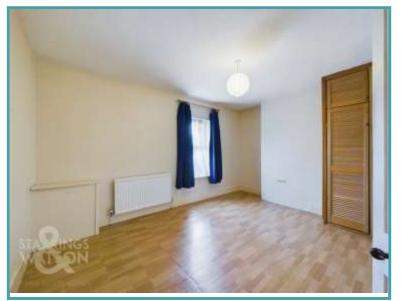

#### **THE GRAND TOUR**

Entering the main access door into the front sitting/dining room you will find the gas fire which provides central heating, as well as built-in storage, this in turn leads through to the kitchen/breakfast room. Offering ample cupboard storage, space for white goods and a freestanding electric oven, as well as under stairs storage with access to the first floor landing. You will also find access to the rear courtyard beyond. Leading up to the first floor landing there is then a main double bedroom to the front, with builtin storage cupboard. There is a second study/bedroom to the rear, as well as a main bathroom. The property is double glazed in part with gas fired central heating.