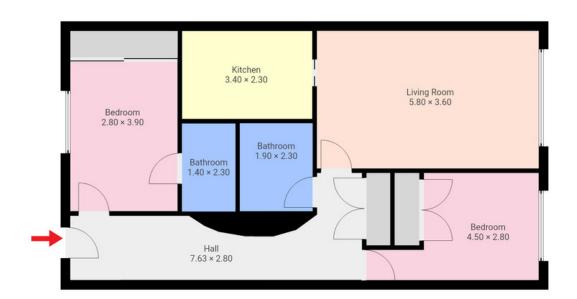

ent transport links including the subway accessing other areas of Glasgow and easy access to The University of Glasgow and The Botanic Gardens. the property is situated close to the iconic Ashton Lane with excellent venues including The Grosvenor Cinema, The Ubiquitous Chip and many more bars and restaurants.

# > (1)

## PHOTOGRAPHS, FLOORPLANS ETC

#### Photograph 1:



#### Photograph 2:



# > (\*\*)

## PHOTOGRAPHS, FLOORPLANS ETC

#### Photograph 5:



#### Photograph 6:



# > (\*\*)

## PHOTOGRAPHS, FLOORPLANS ETC

#### Photograph 7:



#### Photograph 8:



# > (1)

## PHOTOGRAPHS, FLOORPLANS ETC

#### Photograph 9:



#### Photograph 10:



# > (1)

## PHOTOGRAPHS, FLOORPLANS ETC

#### Photograph 11:



#### Photograph 12:





### PHOTOGRAPHS, FLOORPLANS ETC

#### Floorplan 1:





T: 07305 418 653

E: mark.devlin@kwuk.com