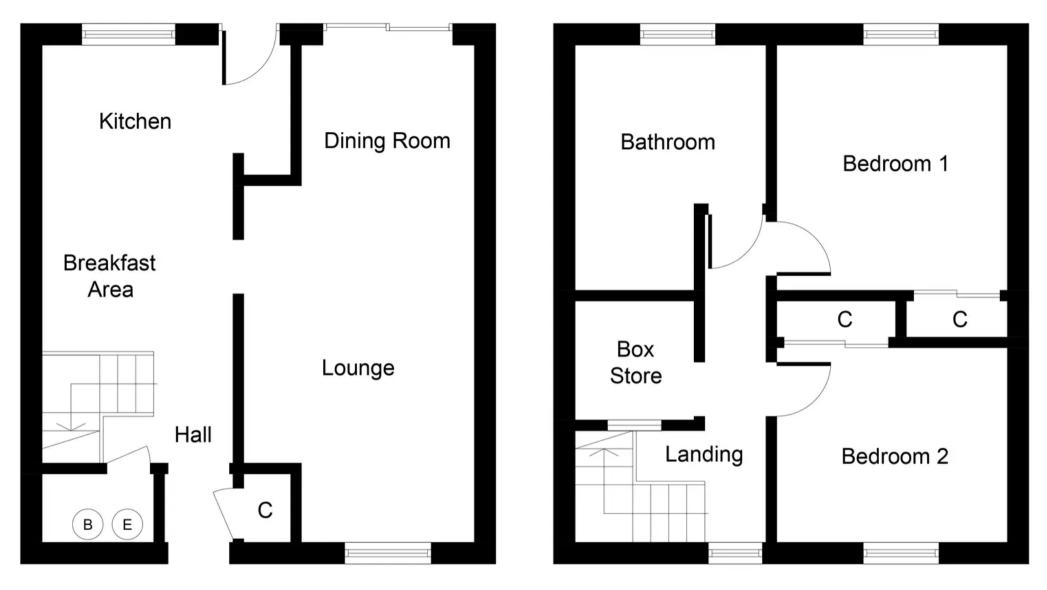

Ground Floor Approximate Floor Area 446 Sq. ft. (41.41 Sq. m.) First Floor Approximate Floor Area 446 Sq. ft. (41.41 Sq. m.)

Whilst every attempt has been made to ensure the accuracy of the floor plan contained here, measurements of doors, windows, rooms and any other items are approximate and no responsibility is taken for any error, omission, or mis-statement. The measurements should not be relied upon for valuation, transaction and/or funding purposes. This plan is for illustrative purposes only and should be used as such by any prospective purchaser or tenant. The services, systems and appliances shown have not been tested and no guarantee as to their operability or efficiency can be given.