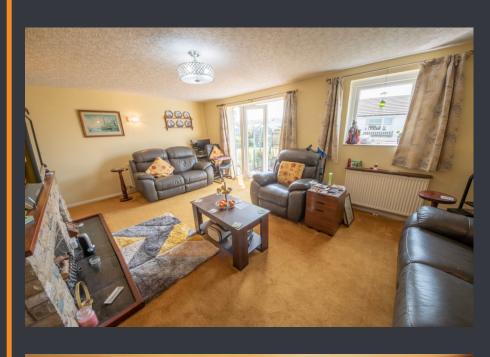

#### **LIVING ROOM**

Large living space with french doors which enter to a decked patio area. Decorative fireplace with an electric fire installed. Perfect combination for those summer and winter evenings.