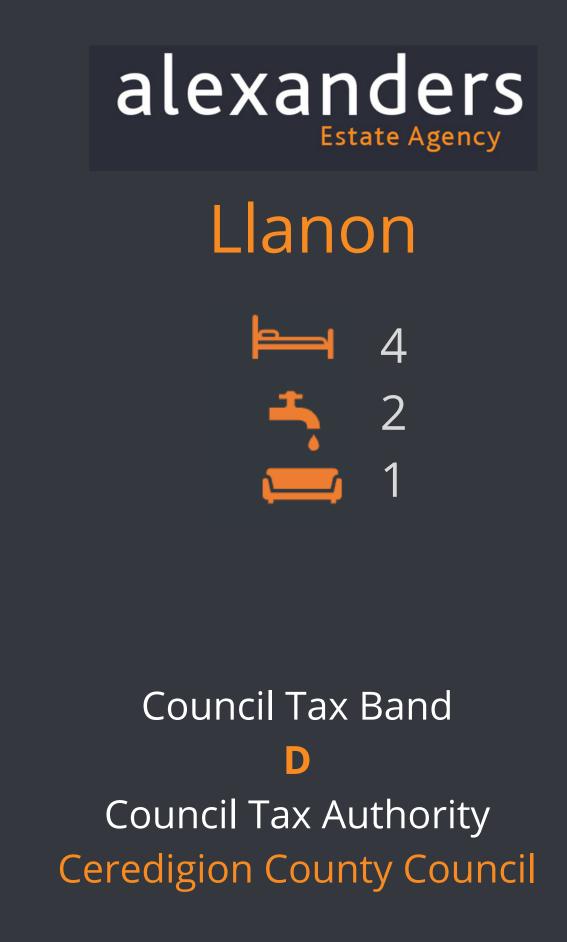

## Asking Price £315,000

#### **PROPERTY COMPRISES**

Unless expressly stated, all rooms have a range of power points, double glazed windows and radiators. The property is heated via oil central heating. Property is council tax band D