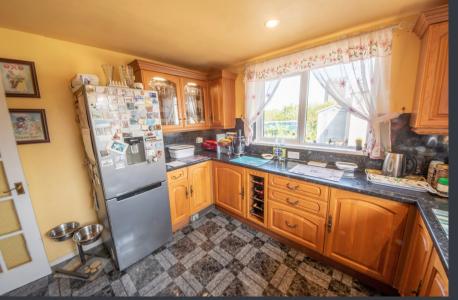

#### **KITCHEN**

Traditional kitchen with U-shaped configuration of wooden units and black marble effect worktop. Complete with integrated hob, oven, extraction hood and stainless steel sink as well as room for a washing machine.