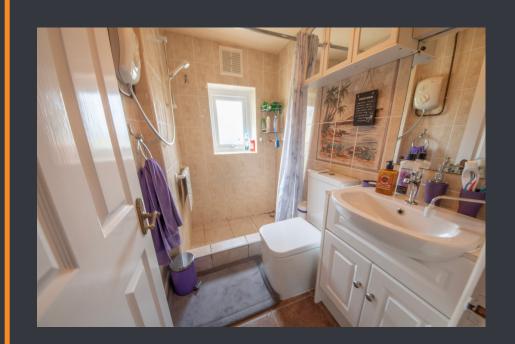

#### **SHOWER ROOM**

Complete with full suite including toilet, basin and corner shower.

#### **SHOWER ROOM**

Complete with full white suite including toilet, basin and walk-in shower. Cream wall tiles from floor to ceiling.

4