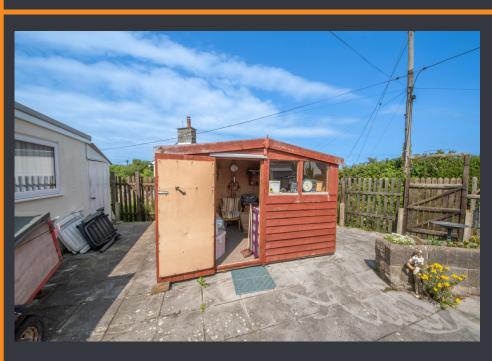

#### **OUTSIDE SPACE**

Great garden space that traps the sun all day. Paved with a grass area in the front and back of the property. Wooden fencing to all sides and a handy storage shed with a double garage, it's as practical as it is enjoyable.