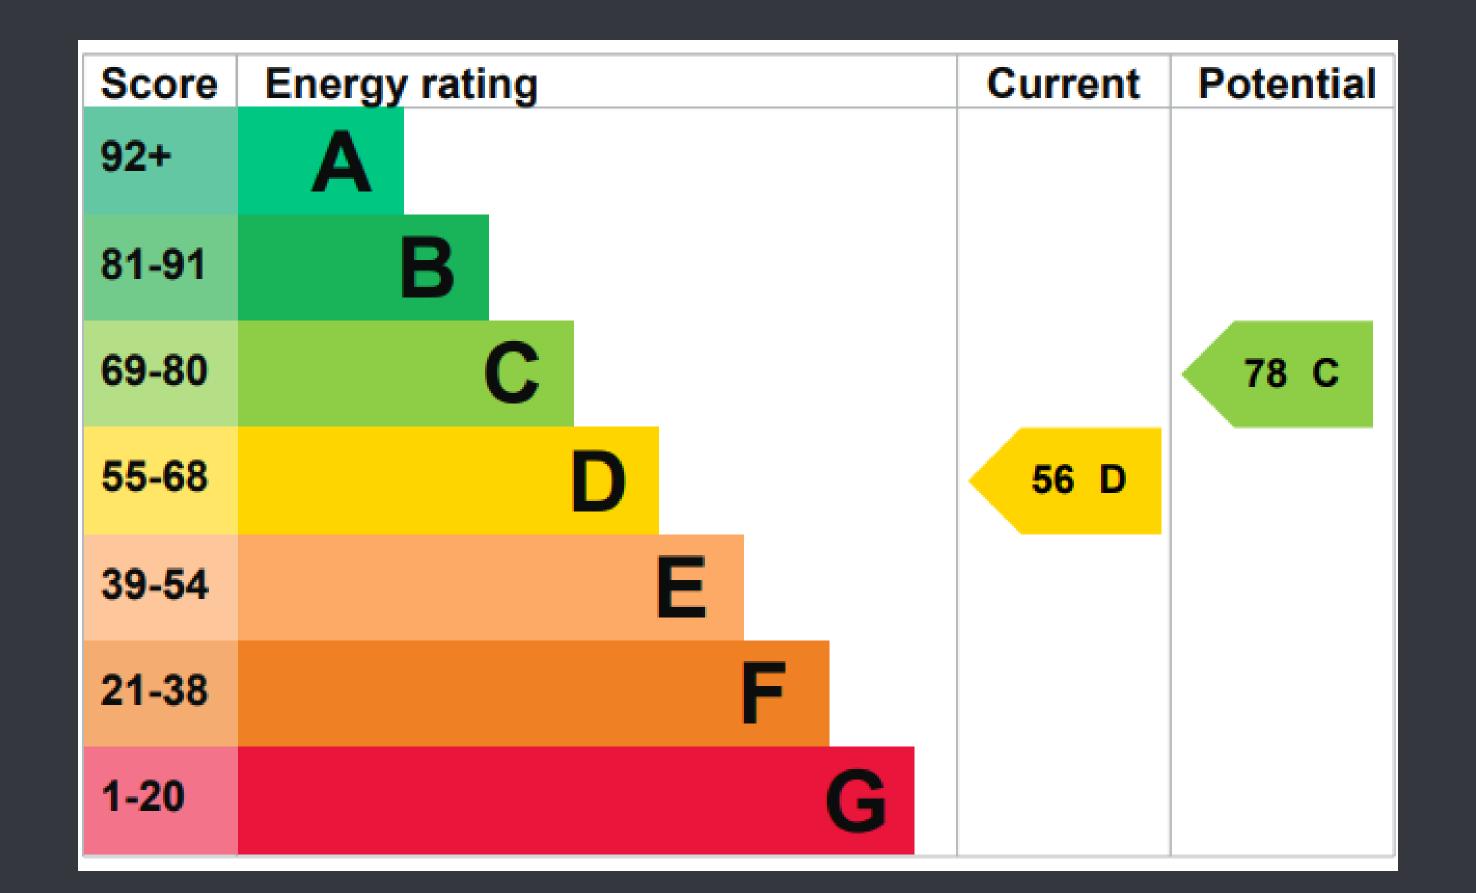

#### **PROPERTY COMPRISES**

Unless expressly stated, all rooms have a range of power points, double glazed windows and radiators. The property is heated via oil central heating. Property is council tax band D