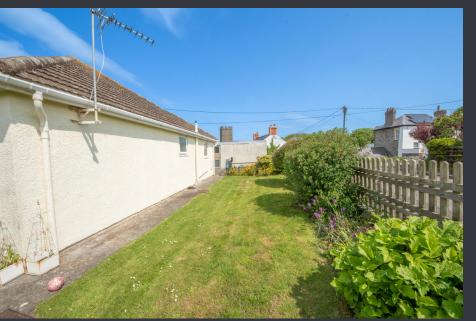

#### **OUTSIDE SPACE**

Great garden space that traps the sun all day. Paved with a grass area in the front and back of the property. Wooden fencing to all sides and a handy storage shed with a double garage, it's as practical as it is enjoyable.