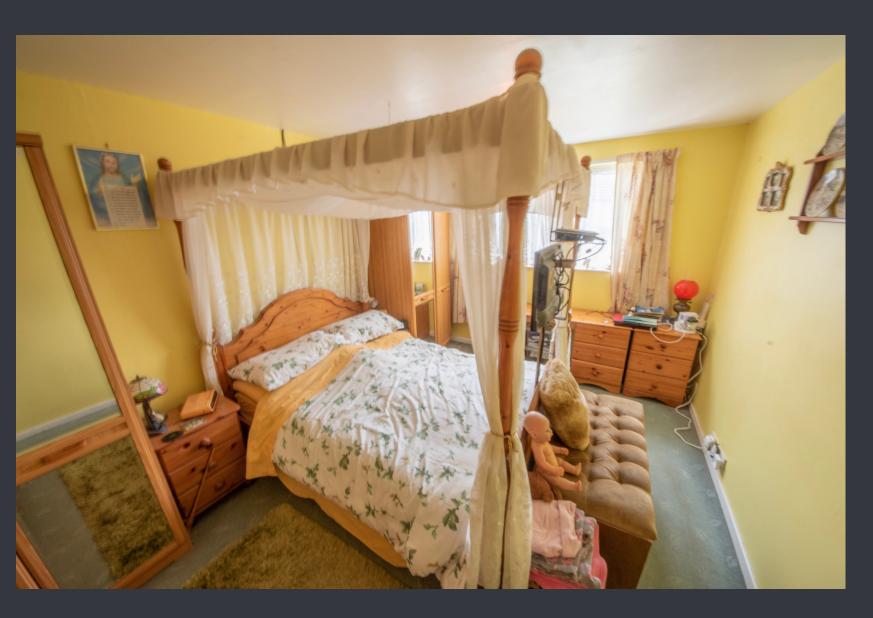

#### **BEDROOM ONE**

Situated at the back of the house, the master bedroom has plenty of space for a double bed and all bedroom furnishings.

#### **BEDROOM TWO**

Bedroom two is the second double bedroom and is situated at the back of the property.

#### **BEDROOM THREE**

The third bedroom is a comfortable double with a built in walk in wardrobe. This room is located at the front of the property.

#### **BEDROOM FOUR**

Currently used as a dining room, this bedroom can be used a double, office space or even left as its current use.

4

2