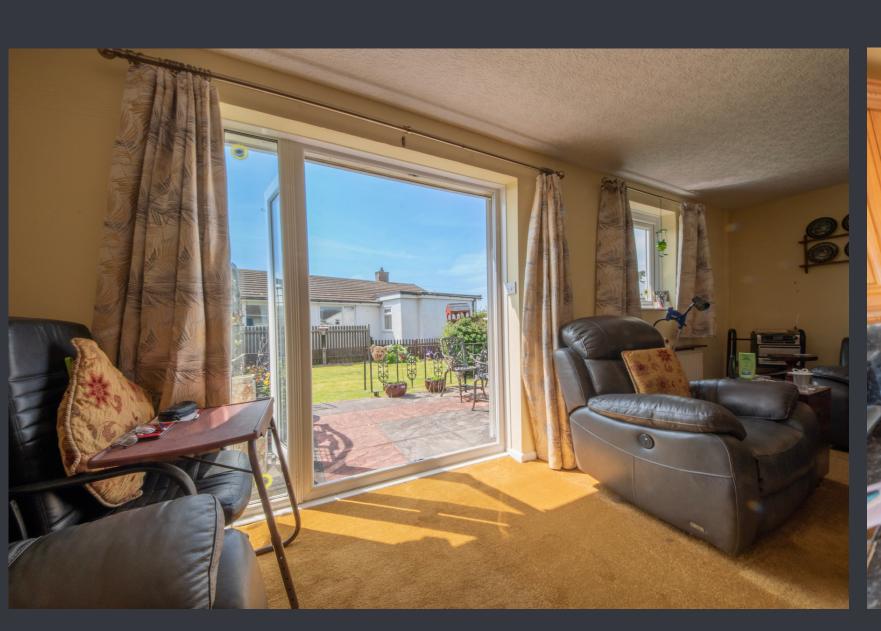

#### **LIVING ROOM**

Large living space with french doors which enter to a decked patio area. Decorative fireplace with an electric fire installed. Perfect combination for those summer and winter evenings.

#### **OUTSIDE SPACE**

Great garden space that traps the sun all day. Paved with a grass area in the front and back of the property. Wooden fencing to all sides and a handy storage shed with a double garage, it's as practical as it is enjoyable.