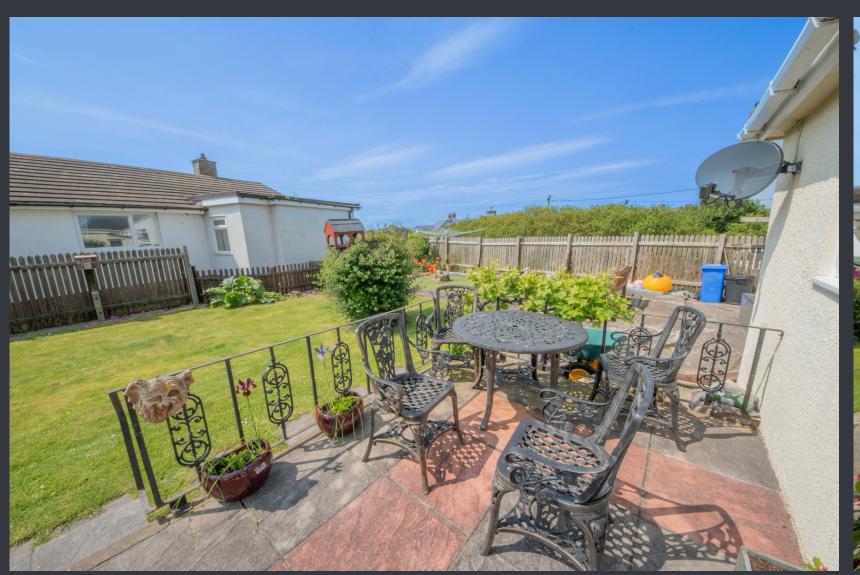

#### **OUTSIDE SPACE**

Great garden space that traps the sun all day. Paved with a grass area in the front and back of the property. Wooden fencing to all sides and a handy storage shed with a double garage, it's as practical as it is enjoyable.