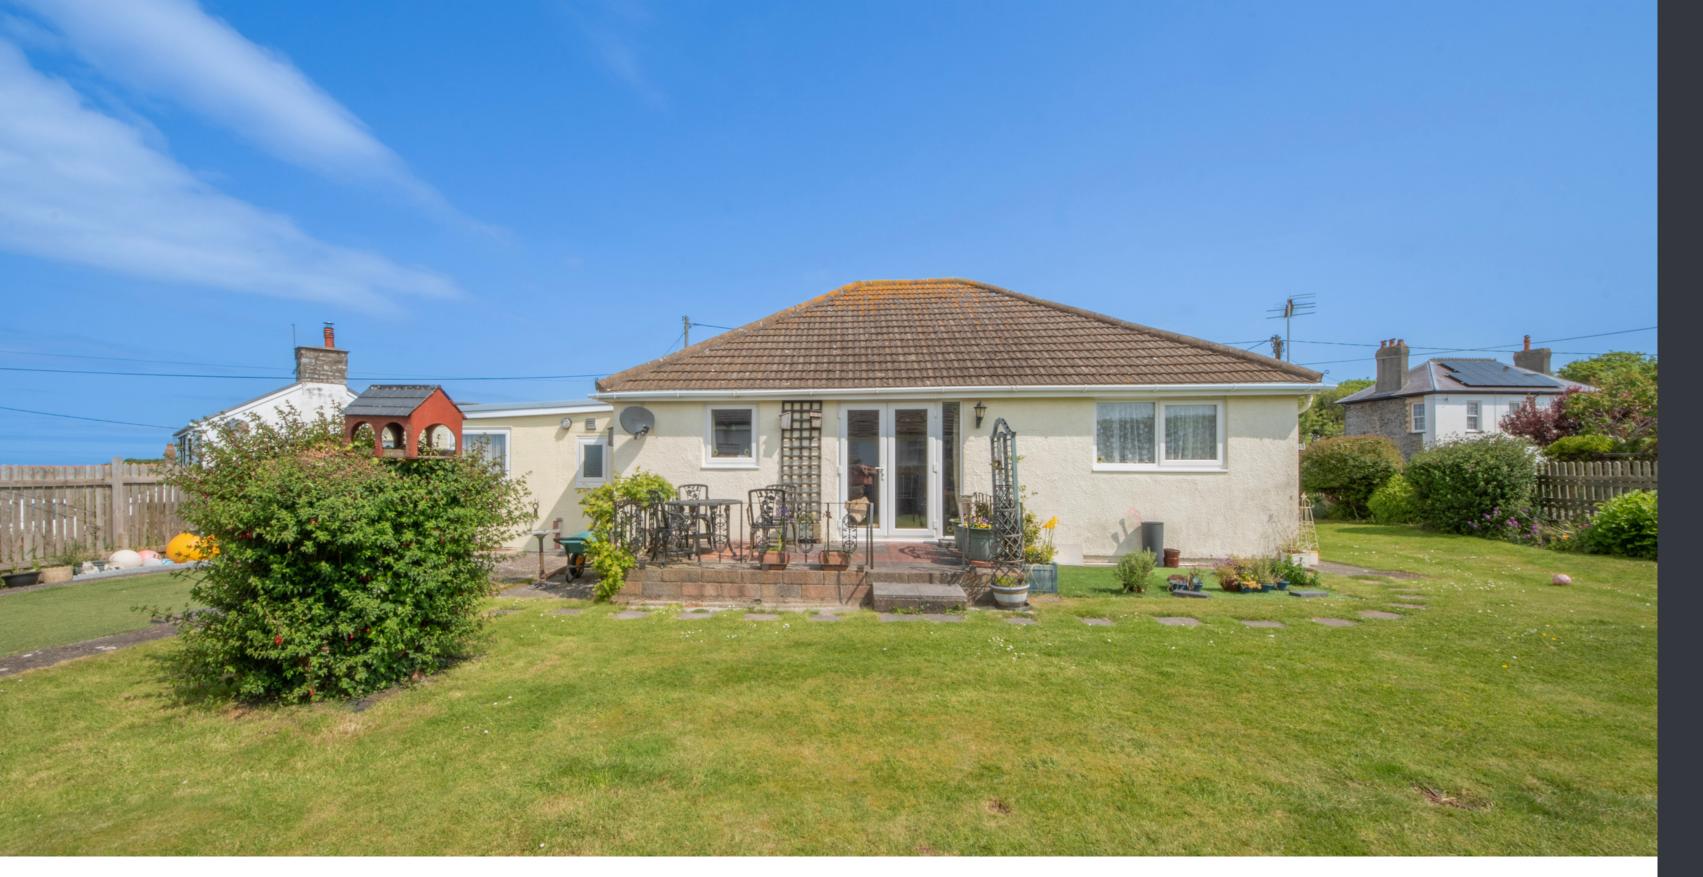

# Large four bedroom bungalow, centered around a spacious garden area.

Here we have a traditional four bedroom bungalow in the village of Llanon. The property is centered around a spacious garden which captures the sunshine through out the day. Also attached is a double garage and summer house which are both currently used as workshops and a writers room. Inside the property we have a large living room with french doors which lead out onto the decked patio area round the back, perfect for those summer evenings. If that's not enough space for you, the attic has been boarded up securely for use of another room or storage.

#### **OUTSIDE SPACE**

Great garden space that traps the sun all day. Paved with a grass area in the front and back of the property. Wooden fencing to all sides and a handy storage shed with a double garage, it's as practical as it is enjoyable.