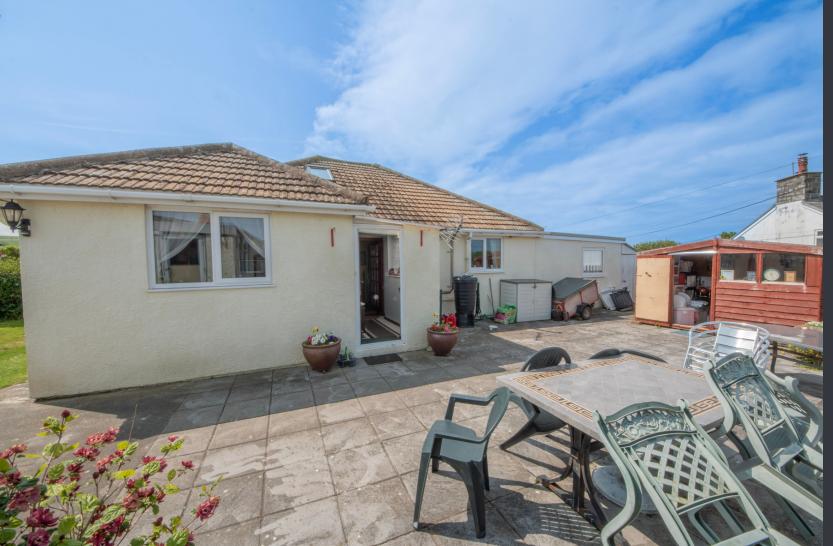

#### **OUTSIDE SPACE**

Great garden space that traps the sun all day. Paved with a grass area in the front and back of the property. Wooden fencing to all sides and a handy storage shed with a double garage, it's as practical as it is enjoyable.