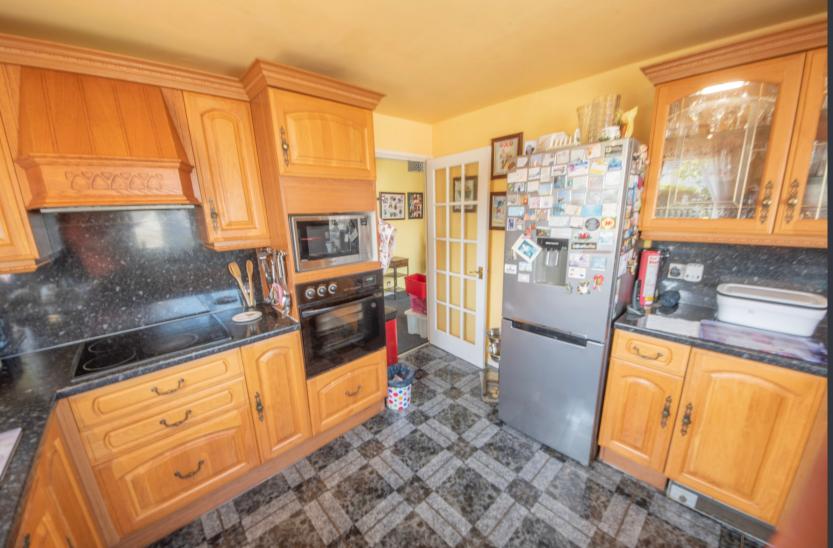

#### **KITCHEN**

Traditional kitchen with U-shaped configuration of wooden units and black marble effect worktop. Complete with integrated hob, oven, extraction hood and stainless steel sink as well as room for a washing machine.