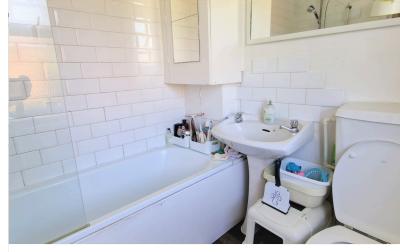

## **BATHROOM** 6' 07" x 6' 02" (2.01m x 1.88m)

Double glazed window to the rear aspect, panel bath with mixer tap & shower attachment, wash hand basin, low-level flush w/c, part tiled walls, laminate flooring, heated towel rail.