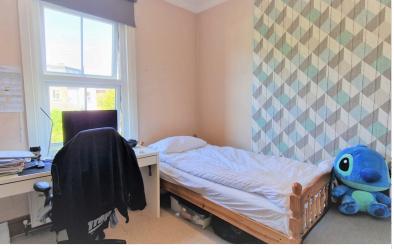

## **FRONT BEDROOM** 12' 10" x 10' 10" (3.91m x 3.30m)

Sash double-glazed window to the front aspect, wood floor, coving to ceiling, radiator.

#### **REAR BEDROOM** 12' 00" x 11' 06" (3.66m x 3.51m)

Double glazed window to the rear aspect, carpet, radiator, coving to ceiling.