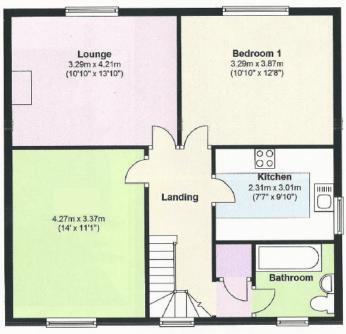

**ENTRANCE HALL** 10' 00" x 5' 04" (3.05m x 1.63m)

#### **FIRST FLOOR LANDING** 14' 00" x 5' 04" (4.27m x 1.63m)

Double-glazed window to the rear aspect, radiator, carpet, and plumbing for washing machine.

## **BATHROOM** 6' 07" x 6' 02" (2.01m x 1.88m)

Double glazed window to the rear aspect, panel bath with mixer tap & shower attachment, wash hand basin, low-level flush w/c, part tiled walls, laminate flooring, heated towel rail.

#### **KITCHEN** 10' 00" x 7' 02" (3.05m x 2.18m)

Double glazed window to the side aspect, wall & base units, gas hob, electric oven, dishwasher, sink with mixer tap, fridge/freezer, part tiled walls, laminate floor.

## **FRONT BEDROOM** 12' 10" x 10' 10" (3.91m x 3.30m)

Sash double-glazed window to the front aspect, wood floor, coving to ceiling, radiator.

#### **LOUNGE** 11' 00" x 14' 00" (3.35m x 4.27m)

Sash double-glazed window to the front aspect, wood floor, coving to ceiling, radiator.

#### **REAR BEDROOM** 12' 00" x 11' 06" (3.66m x 3.51m)

Double glazed window to the rear aspect, carpet, radiator, coving to ceiling.

# First Floor Approx. 62.7 sq. metres (674.9 sq. feet)

Total area: approx. 62.7 sq. metres (674.9 sq. feet)

"Whilst every attempt has been made to ensure the accuracy of the floor plan contained here. Measurements of doors, windows, rooms, and any other items are approximate and no responsibility is taken for any error, omissions or mis-statement. This plan is for illustrative purposes only and should be used as such by any prospective purchaser."