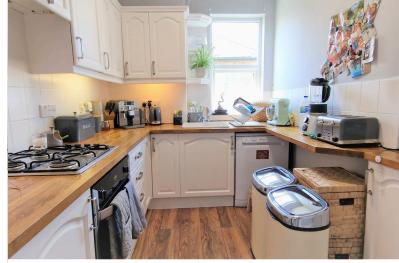

#### **KITCHEN** 10' 00" x 7' 02" (3.05m x 2.18m)

Double glazed window to the side aspect, wall & base units, gas hob, electric oven, dishwasher, sink with mixer tap, fridge/freezer, part tiled walls, laminate floor.