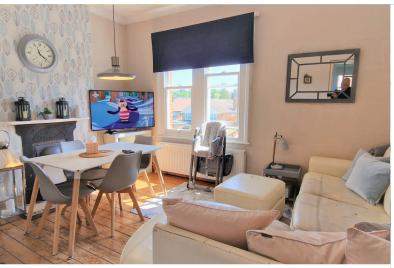

#### **LOUNGE** 11' 00" x 14' 00" (3.35m x 4.27m)

Sash double-glazed window to the front aspect, wood floor, coving to ceiling, radiator.