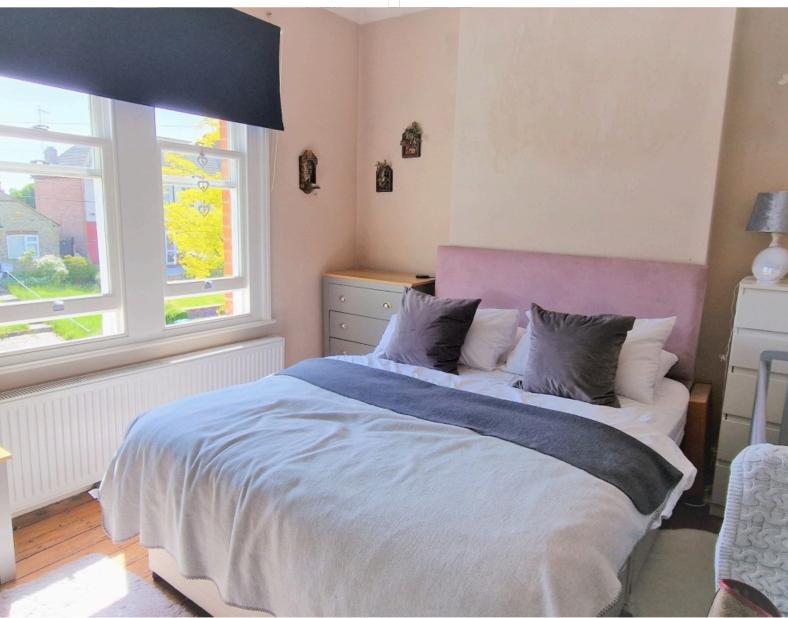

## **FRONT BEDROOM** 12' 10" x 10' 10" (3.91m x 3.30m)

Sash double-glazed window to the front aspect, wood floor, coving to ceiling, radiator.

#### **REAR BEDROOM** 12' 00" x 11' 06" (3.66m x 3.51m)

Double glazed window to the rear aspect, carpet, radiator, coving to ceiling.