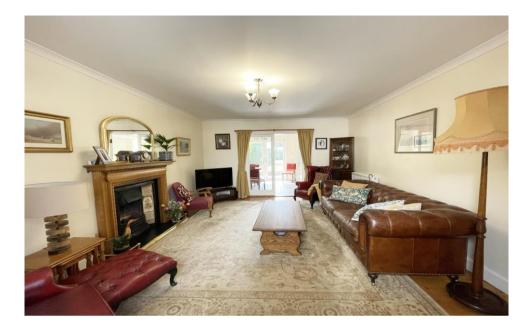

### Lounge - 5.50m x 3.72m (approx)

Beautifully presented public room laid with solid wood flooring, ornate gas fire with oak fireplace. Ample space for free standing furniture. Double French doors leading to;