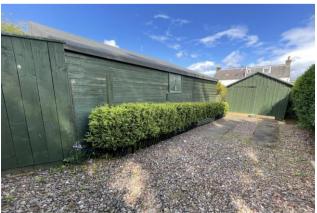

### External –

On street parking to the front of the property. To the rear is a private garden mainly laid to lawn with patio. Large shed, garage and driveway accessed from the rear of the property.