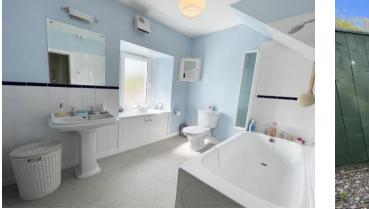

### Bathroom – 2.70m x 1.98m (approx)

White three-piece suite consisting of wc, basin, bath with glazed shower screen and electric shower. Vinyl flooring.