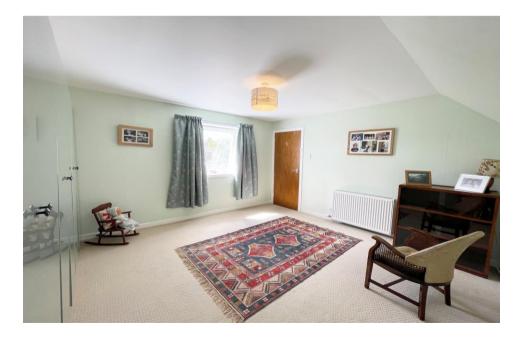

### Bedroom 2 – 3.96m x 3.62m (approx)

Good sized double with triple high gloss wardrobe, overlooking rear garden, carpeted.