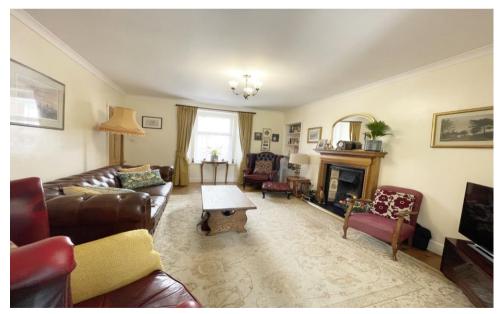

### Lounge - 5.50m x 3.72m (approx)

Beautifully presented public room laid with solid wood flooring, ornate gas fire with oak fireplace. Ample space for free standing furniture. Double French doors leading to;