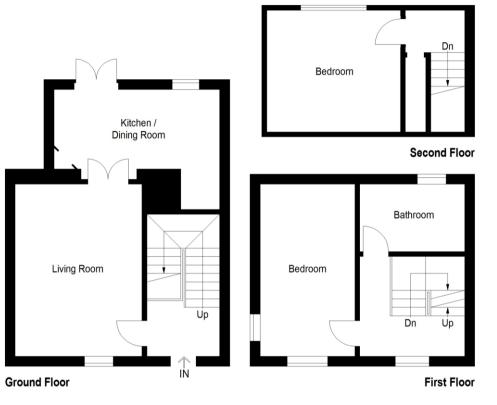

#### Accommodation -

Entrance Hallway – Welcoming entrance, laid with quarry tiles, carpeted stairwell.

### Lounge - 5.50m x 3.72m (approx)

Beautifully presented public room laid with solid wood flooring, ornate gas fire with oak fireplace. Ample space for free standing furniture. Double French doors leading to;

## Kitchen/Diner – 4.83m x 2.23m (approx)

Bright kitchen overlooking garden, fitted with a selection of wall and units, tiled splashback, ceramic hob

#### First Floor –

#### Bedroom 1-

5.05m x 2.77m (approx)

Naturally bright dual aspect double bedroom with ample space for free standing furniture, carpeted.

### Bathroom – 2.70m x 1.98m (approx)

White three-piece suite consisting of wc, basin, bath with glazed shower screen and electric shower. Vinyl flooring.

### 2<sup>nd</sup> Floor –

#### Hallway –

Large walk in storage cupboard.

### Bedroom 2 – 3.96m x 3.62m (approx)

Good sized double with triple high gloss wardrobe, overlooking rear garden, carpeted.