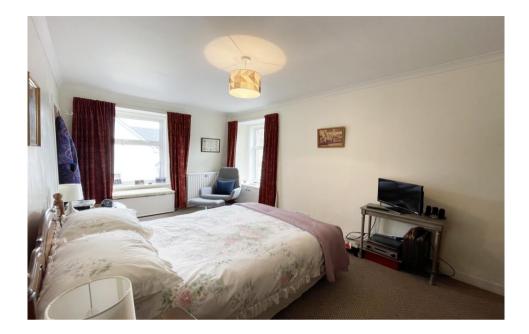

#### Bedroom 1-

5.05m x 2.77m (approx)

Naturally bright dual aspect double bedroom with ample space for free standing furniture, carpeted.