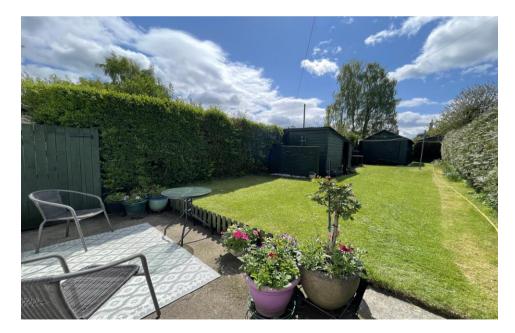

### External –

On street parking to the front of the property. To the rear is a private garden mainly laid to lawn with patio. Large shed, garage and driveway accessed from the rear of the property.