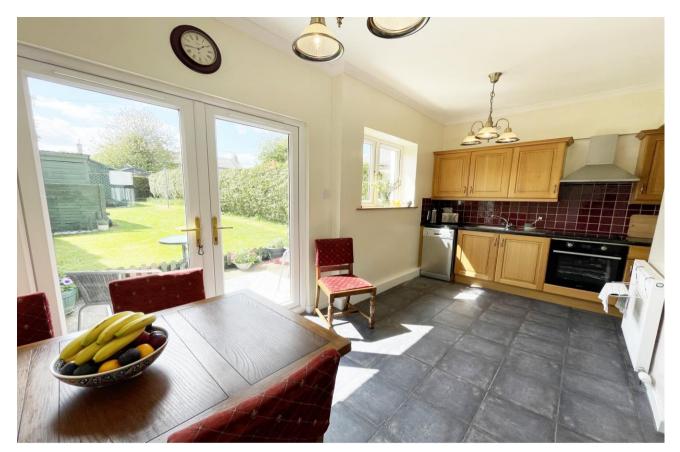

## Kitchen/Diner – 4.83m x 2.23m (approx)

Bright kitchen overlooking garden, fitted with a selection of wall and units, tiled splashback, ceramic hob