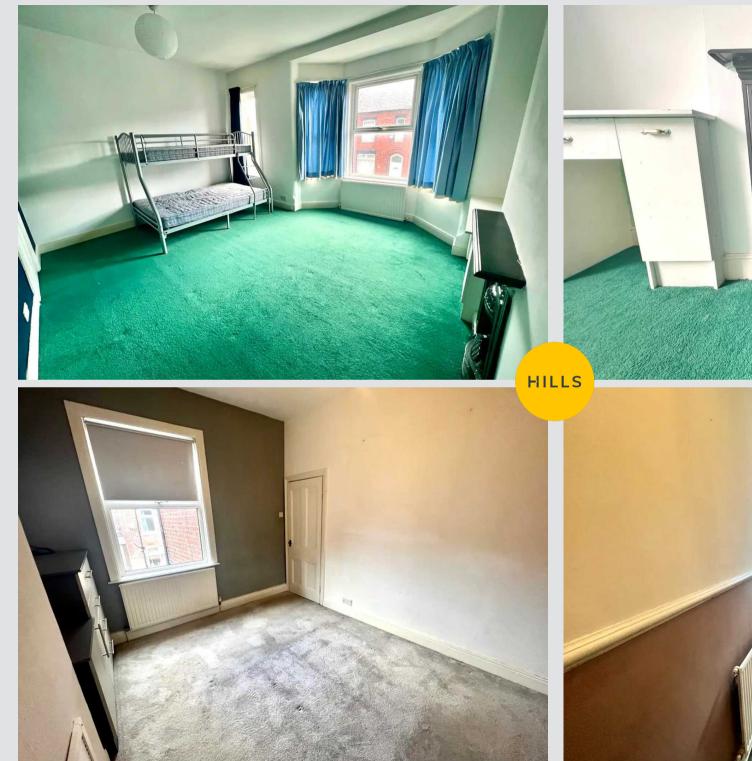

## 63 Park Street

Swinton, Manchester

NO CHAIN! A SPACIOUS BAY FRONTED TERRACED HOUSE IN CENTRAL SWINTON. On the ground floor the property offers an ENTRANCE PORCH, A HALLWAY, A LOUNGE, A DINING ROOM AND A KITCHEN. On the first floor there a TWO DOUBLE BEDROOMS AND A FAMILY BATHROOM.

**Bedroom 1** 11' 2" x 15' 9" (3.4m x 4.8m)

**Bedroom 2** 13' 5" x 10' 2" (4.1m x 3.1m)

Bathroom 8' 6" x 8' 6" (2.6m x 2.6m)