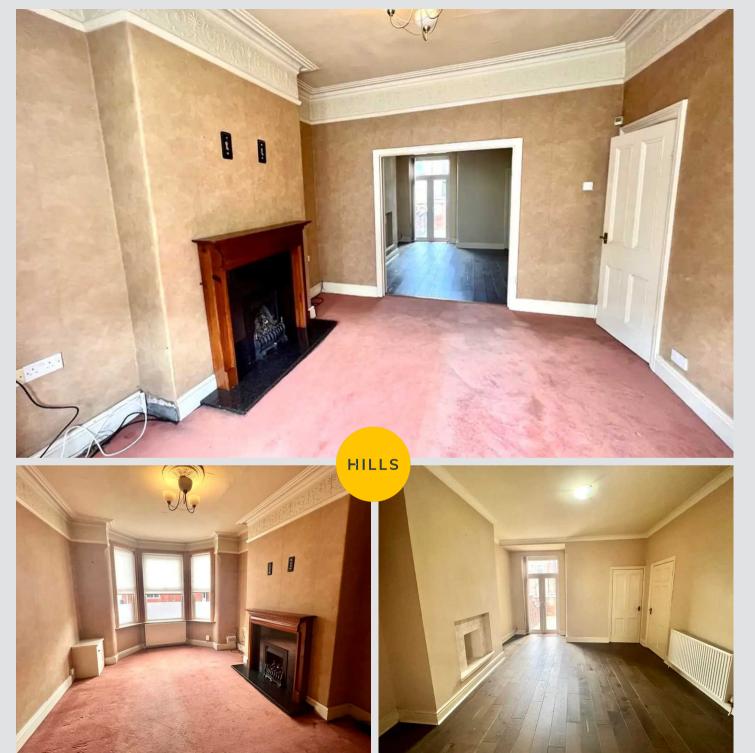

## 63 Park Street

Swinton, Manchester

NO CHAIN! A SPACIOUS BAY FRONTED TERRACED HOUSE IN CENTRAL SWINTON. On the ground floor the property offers an ENTRANCE PORCH, A HALLWAY, A LOUNGE, A DINING ROOM AND A KITCHEN. On the first floor there a TWO DOUBLE BEDROOMS AND A FAMILY BATHROOM.

Hallway 11' 2" x 3' 7" (3.4m x 1.1m)

**Reception one** 13' 9" x 11' 10" (4.2m x 3.6m)

**Reception two** 15' 5" x 12' 10" (4.7m x 3.9m)

**Kitchen** 9' 2" x 8' 10" (2.8m x 2.7m)

Landing 13' 5" x 5' 3" (4.1m x 1.6m)