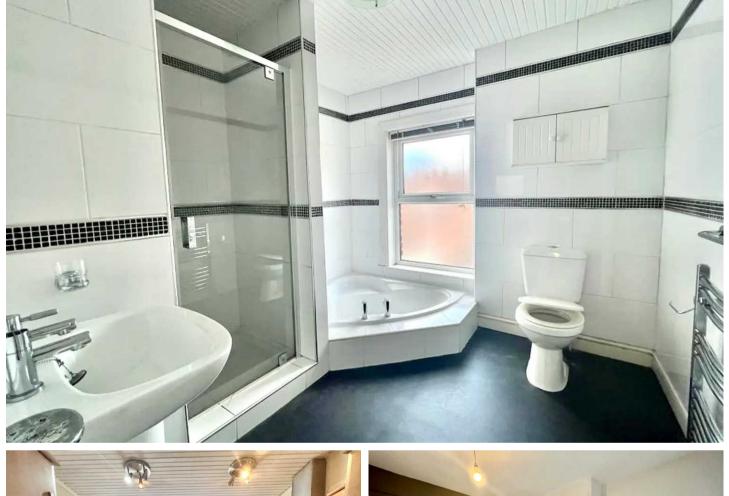

**Bedroom 1** 11' 2" x 15' 9" (3.4m x 4.8m)

**Bedroom 2** 13' 5" x 10' 2" (4.1m x 3.1m)

Bathroom 8' 6" x 8' 6" (2.6m x 2.6m)