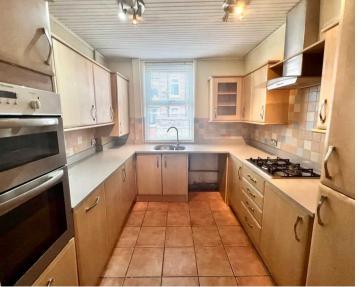

Hallway 11' 2" x 3' 7" (3.4m x 1.1m)

**Reception one** 13' 9" x 11' 10" (4.2m x 3.6m)

**Reception two** 15' 5" x 12' 10" (4.7m x 3.9m)

**Kitchen** 9' 2" x 8' 10" (2.8m x 2.7m)

Landing 13' 5" x 5' 3" (4.1m x 1.6m)