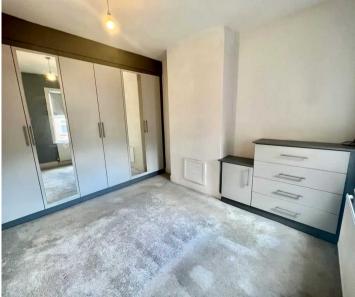

**Bedroom 1** 11' 2" x 15' 9" (3.4m x 4.8m)

**Bedroom 2** 13' 5" x 10' 2" (4.1m x 3.1m)

Bathroom 8' 6" x 8' 6" (2.6m x 2.6m)