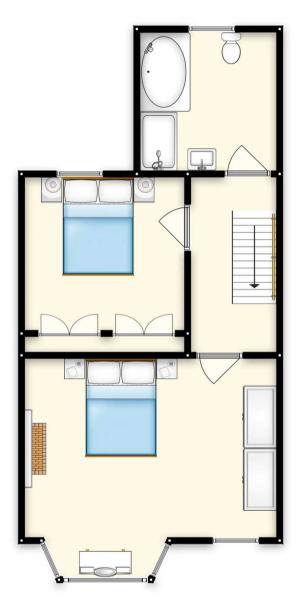

## 63 Park Street

Swinton, Manchester

NO CHAIN! A SPACIOUS BAY FRONTED TERRACED HOUSE IN CENTRAL SWINTON. On the ground floor the property offers an ENTRANCE PORCH, A HALLWAY, A LOUNGE, A DINING ROOM AND A KITCHEN. On the first floor there a TWO DOUBLE BEDROOMS AND A FAMILY BATHROOM.

**Bedroom 1** 11' 2" x 15' 9" (3.4m x 4.8m)

**Bedroom 2** 13' 5" x 10' 2" (4.1m x 3.1m)

Bathroom 8' 6" x 8' 6" (2.6m x 2.6m)