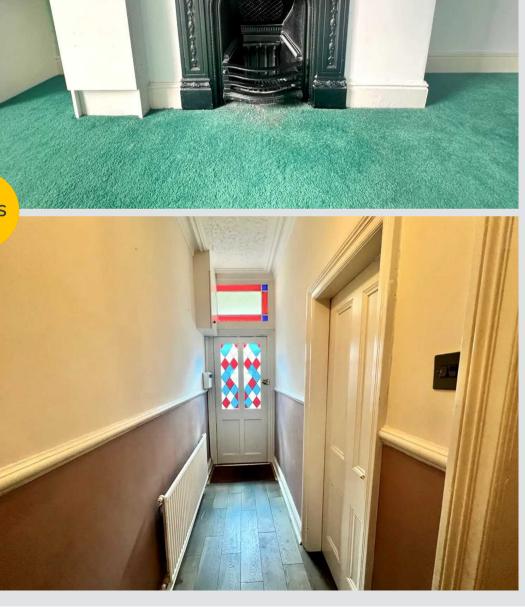

## 63 Park Street

Swinton, Manchester

NO CHAIN! A SPACIOUS BAY FRONTED TERRACED HOUSE IN CENTRAL SWINTON. On the ground floor the property offers an ENTRANCE PORCH, A HALLWAY, A LOUNGE, A DINING ROOM AND A KITCHEN. On the first floor there a TWO DOUBLE BEDROOMS AND A FAMILY BATHROOM.

Hallway 11' 2" x 3' 7" (3.4m x 1.1m)

**Reception one** 13' 9" x 11' 10" (4.2m x 3.6m)

**Reception two** 15' 5" x 12' 10" (4.7m x 3.9m)

**Kitchen** 9' 2" x 8' 10" (2.8m x 2.7m)

Landing 13' 5" x 5' 3" (4.1m x 1.6m)