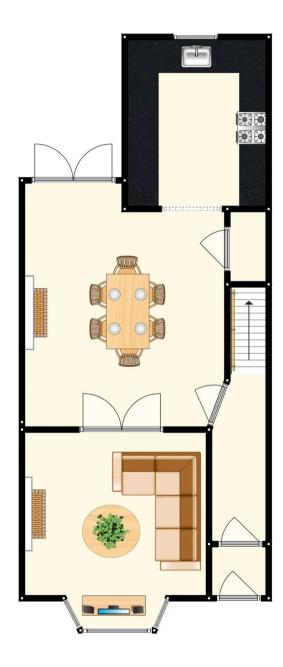

## 63 Park Street

Swinton, Manchester

NO CHAIN! A SPACIOUS BAY FRONTED TERRACED HOUSE IN CENTRAL SWINTON. On the ground floor the property offers an ENTRANCE PORCH, A HALLWAY, A LOUNGE, A DINING ROOM AND A KITCHEN. On the first floor there a TWO DOUBLE BEDROOMS AND A FAMILY BATHROOM.

Hallway 11' 2" x 3' 7" (3.4m x 1.1m)

**Reception one** 13' 9" x 11' 10" (4.2m x 3.6m)

**Reception two** 15' 5" x 12' 10" (4.7m x 3.9m)

**Kitchen** 9' 2" x 8' 10" (2.8m x 2.7m)

Landing 13' 5" x 5' 3" (4.1m x 1.6m)