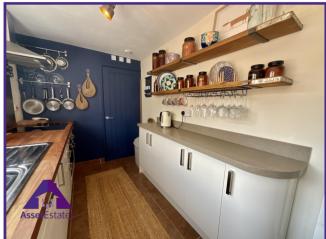

Lounge

9'1" x 9'4" (2.78m x 2.87m)

**Dining Room** 

7' x 12'7" (2.15m x 3.89m)

Kitchen

6'4" x 12' (1.96m x 3.67m)

**Shower Room** 

6'2" x 6'2" (1.9m x 1.9m)