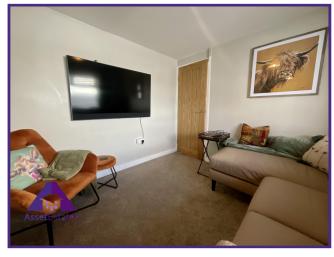

Lounge

9'1" x 9'4" (2.78m x 2.87m)

**Dining Room** 

7' x 12'7" (2.15m x 3.89m)

Kitchen

6'4" x 12' (1.96m x 3.67m)

**Shower Room** 

6'2" x 6'2" (1.9m x 1.9m)