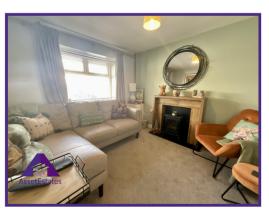

Lounge

9'1" x 9'4" (2.78m x 2.87m)

**Dining Room** 

7' x 12'7" (2.15m x 3.89m)

Kitchen

6'4" x 12' (1.96m x 3.67m)

**Shower Room** 

6'2" x 6'2" (1.9m x 1.9m)