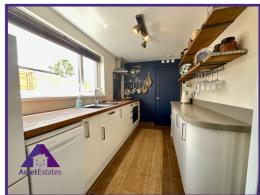

Lounge

9'1" x 9'4" (2.78m x 2.87m)

**Dining Room** 

7' x 12'7" (2.15m x 3.89m)

Kitchen

6'4" x 12' (1.96m x 3.67m)

**Shower Room** 

6'2" x 6'2" (1.9m x 1.9m)