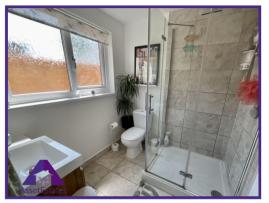

Lounge

9'1" x 9'4" (2.78m x 2.87m)

**Dining Room** 

7' x 12'7" (2.15m x 3.89m)

Kitchen

6'4" x 12' (1.96m x 3.67m)

**Shower Room** 

6'2" x 6'2" (1.9m x 1.9m)