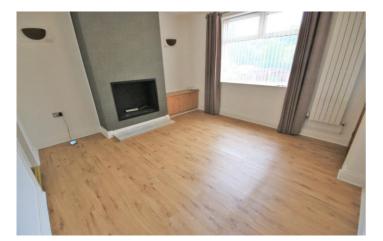

## Lounge

UPVC double glazed window to the front, central heating radiator and inset fireplace.