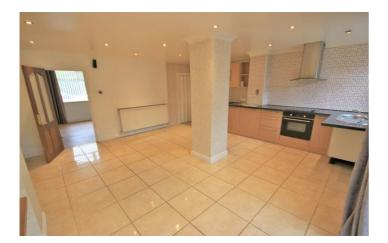

### **Dining Kitchen**

Large family room, with a range of wall and base units, integrated oven and hob and space for washing machine. Window and patio doors to the rear, central heating radiator and tiled floor.