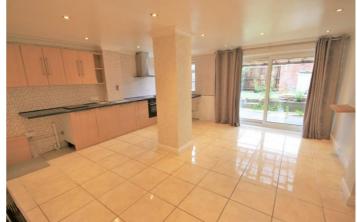

### **Dining Kitchen**

Large family room, with a range of wall and base units, integrated oven and hob and space for washing machine. Window and patio doors to the rear, central heating radiator and tiled floor.