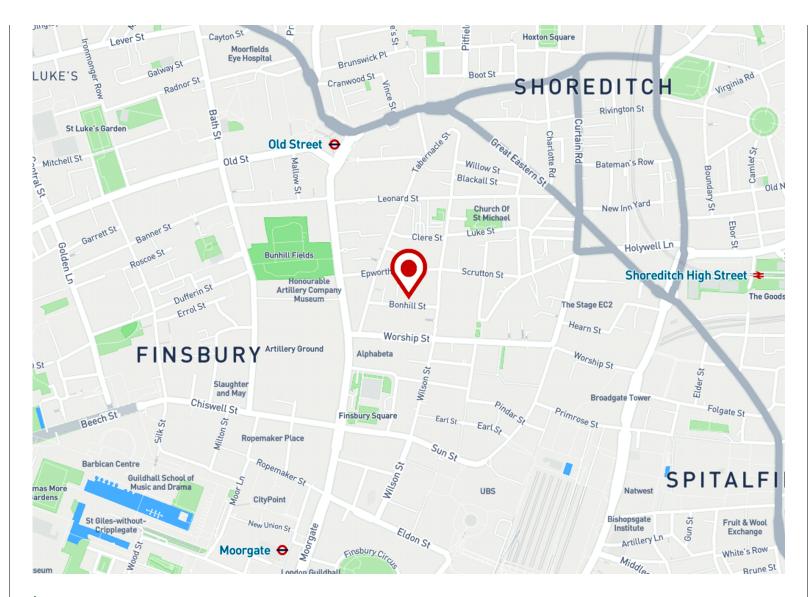

#### Location

Bonhill Building is planted right in the heart of Shoreditch – just south of Old Street Station and North of Finsbury Square. And with the City a stroll around the corner, it really is the best of both worlds.

#### Description

15 Bonhill Street offers excellent accommodation in a prime City location situated within the thriving tech city district of Shoreditch and a short walk away from Old Street, Shoreditch High Street, Moorgate and Liverpool Street stations.