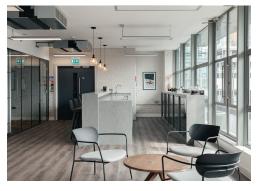

#### **Amenities**

- **-** Excellent natural light
- **–** 24 hour access & security
- **-** Exposed concrete finishes
- VRF air conditioning
- **-** Raised floors
- 4 x passenger lifts
- Goods lift
- Newly refurbished reception
- Secure bike storage & showers
- 4th & 5th floors benefit from roof terraces
- **–** Car parking available

#### Description

15 Bonhill Street offers excellent accommodation in a prime City location situated within the thriving tech city district of Shoreditch and a short walk away from Old Street, Shoreditch High Street, Moorgate and Liverpool Street stations.

The property benefits from an impressive, newly refurbished reception area and outstanding views over the City of London via the roof terraces provided on the 4th and 5th floors.