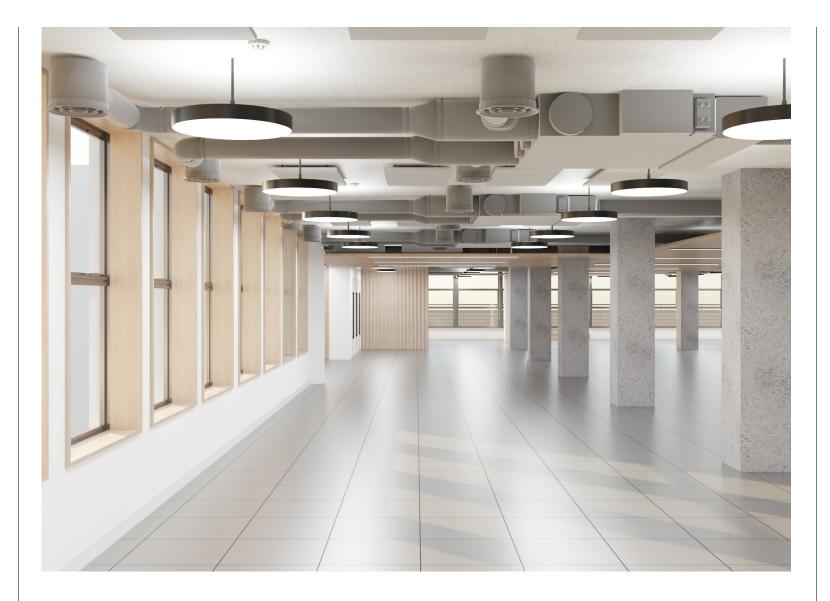

#### **Amenities**

- **-** Excellent natural light
- **–** 24 hour access & security
- **-** Exposed concrete finishes
- VRF air conditioning
- **-** Raised floors
- 4 x passenger lifts
- Goods lift
- Newly refurbished reception
- Secure bike storage & showers
- 4th & 5th floors benefit from roof terraces
- **–** Car parking available

### Floor Areas & Outgoings

The accommodation comprises the following areas:

| Name                     | sq ft  | Rent (sq<br>ft) | Rates<br>Payable (sq<br>ft) | Service<br>Charge (sq<br>ft) |         | Total month | Total year    | Availability |
|--------------------------|--------|-----------------|-----------------------------|------------------------------|---------|-------------|---------------|--------------|
| 5th -<br>Fully<br>Fitted | 12,925 | £74.50          | £22                         | £14.99                       | £111.49 | £120,084.02 | £1,441,008.25 | Available    |
| 4th                      | 13,499 | £69.50          | £22                         | £14.99                       | £106.49 | £119,792.38 | £1,437,508.51 | Available    |
| Total                    | 26,424 | £72             | £22                         | £14.99                       | £108.99 | £239,876.40 | £2,878,516.76 |              |