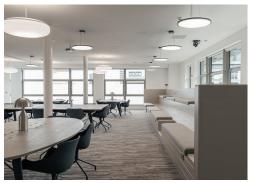

#### **Amenities**

- **-** Excellent natural light
- **–** 24 hour access & security
- **-** Exposed concrete finishes
- VRF air conditioning
- **-** Raised floors
- 4 x passenger lifts
- Goods lift
- Newly refurbished reception
- Secure bike storage & showers
- 4th & 5th floors benefit from roof terraces
- **–** Car parking available

#### Description

15 Bonhill Street offers excellent accommodation in a prime City location situated within the thriving tech city district of Shoreditch and a short walk away from Old Street, Shoreditch High Street, Moorgate and Liverpool Street stations.

The property benefits from an impressive, newly refurbished reception area and outstanding views over the City of London via the roof terraces provided on the 4th and 5th floors.