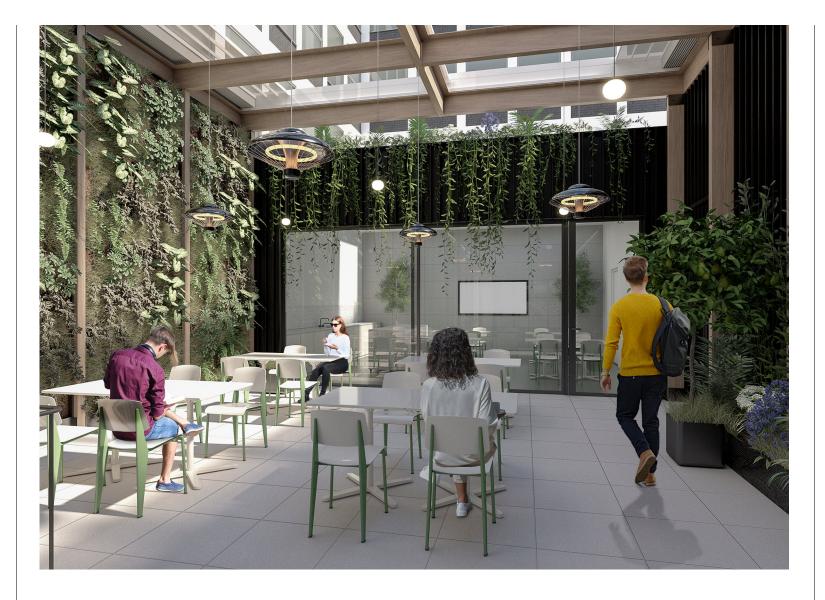

#### **Amenities**

- **-** Excellent natural light
- **–** 24 hour access & security
- **-** Exposed concrete finishes
- VRF air conditioning
- **-** Raised floors
- 4 x passenger lifts
- Goods lift
- Newly refurbished reception
- Secure bike storage & showers
- 4th & 5th floors benefit from roof terraces
- **–** Car parking available

The property benefits from an impressive, newly refurbished reception area and outstanding views over the City of London via the roof terraces provided on the 4th and 5th floors.