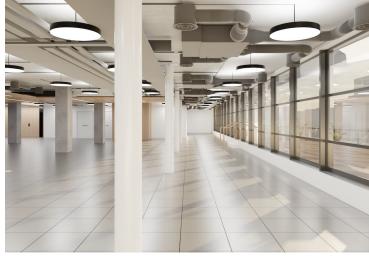

#### **Amenities**

- **-** Excellent natural light
- **–** 24 hour access & security
- **-** Exposed concrete finishes
- VRF air conditioning
- **-** Raised floors
- 4 x passenger lifts
- Goods lift
- Newly refurbished reception
- Secure bike storage & showers
- 4th & 5th floors benefit from roof terraces
- **–** Car parking available

#### Description

15 Bonhill Street offers excellent accommodation in a prime City location situated within the thriving tech city district of Shoreditch and a short walk away from Old Street, Shoreditch High Street, Moorgate and Liverpool Street stations.