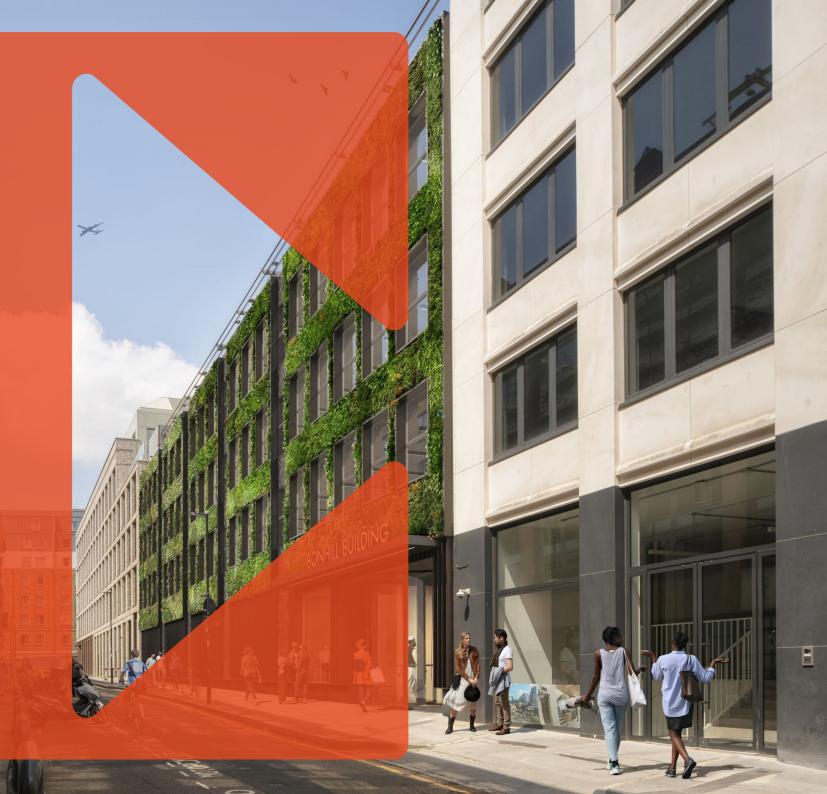

Shoreditch
Bonhill Building
EC2A 4DN

Newly refurbished fully fitted office space in the heart of Shoreditch with private terraces.

For Rent 12,925 to 26,424 ft <sup>2</sup>

020 7101 2020 compton.london

Shoreditch

Bonhill Building EC2A 4DN

Newly refurbished fully fitted office space in the heart of Shoreditch with private terraces.

For Rent

12,925 to 26,424 ft<sup>2</sup>

The property benefits from an impressive, newly refurbished reception area and outstanding views over the City of London via the roof terraces provided on the 4th and 5th floors.