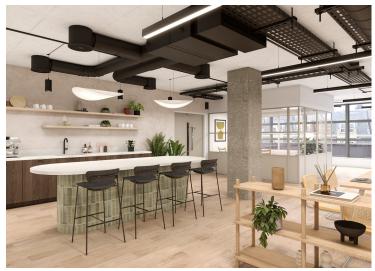

#### **Amenities**

- Fully Fitted Plug & Play
- **–** Two private roof terraces
- **-** 24 hour access & security
- Air conditioning
- **-** 4 x passenger lifts
- Goods lift
- Newly refurbished reception
- Secure bike storage & showers
- **–** Car parking available

#### **Description**

15 Bonhill Street offers excellent accommodation in a prime City location situated within the thriving tech city district of Shoreditch and a short walk away from Old Street, Shoreditch High Street, Moorgate and Liverpool Street stations.

The property benefits from an impressive, newly refurbished reception area and outstanding views over the City of London via the roof terraces provided on the 4th and 5th floors.

Shoreditch Bonhill Building EC2A 4DN