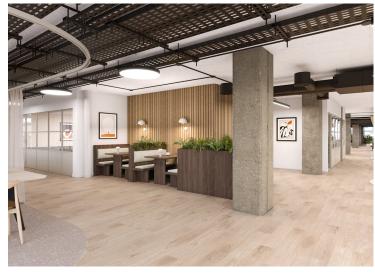

#### **Amenities**

- Fully Fitted Plug & Play
- **–** Two private roof terraces
- **-** 24 hour access & security
- Air conditioning
- **-** 4 x passenger lifts
- Goods lift
- Newly refurbished reception
- Secure bike storage & showers
- **–** Car parking available

#### **Description**

15 Bonhill Street offers excellent accommodation in a prime City location situated within the thriving tech city district of Shoreditch and a short walk away from Old Street, Shoreditch High Street, Moorgate and Liverpool Street stations.

The property benefits from an impressive, newly refurbished reception area and outstanding views over the City of London via the roof terraces provided on the 4th and 5th floors.

Shoreditch Bonhill Building EC2A 4DN