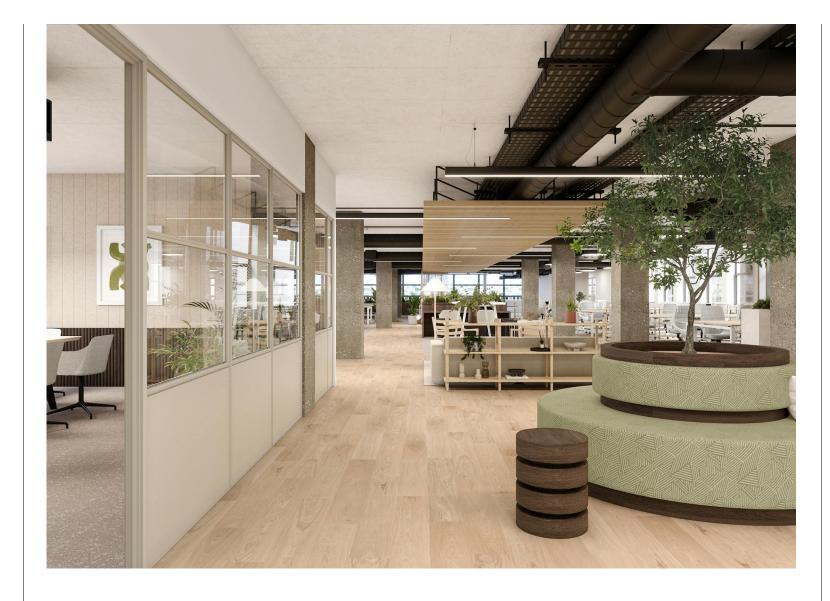

#### 4th Floor Fit-out Breakdown

10P Meeting Room x2
8P Meeting Room x2
6P Meeting Room x2
Informal Meeting Room x1
4P Open Booth Seating x 6
2P Focus Room x1
1P Call Room x3
Collaborative Work Settings x 16
Teapoint x2
Breakout x 2
Event Space x1
Tiered Seating Area x1
Store Room x2
Workstations ( 1400mm) x94