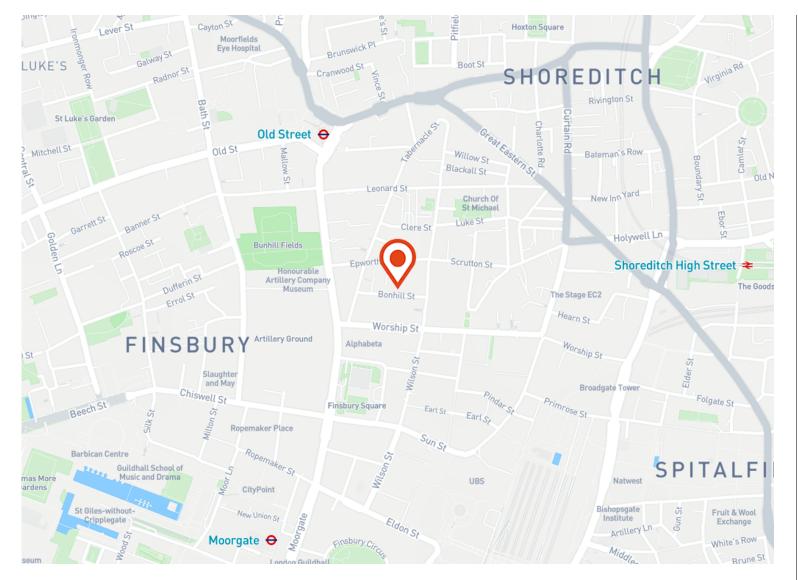

#### Location

Bonhill Building is planted right in the heart of Shoreditch – just south of Old Street Station and North of Finsbury Square. And with the City a stroll around the corner, it really is the best of both worlds.

#### **Description**

15 Bonhill Street offers excellent accommodation in a prime City location situated within the thriving tech city district of Shoreditch and a short walk away from Old Street, Shoreditch High Street, Moorgate and Liverpool Street stations.