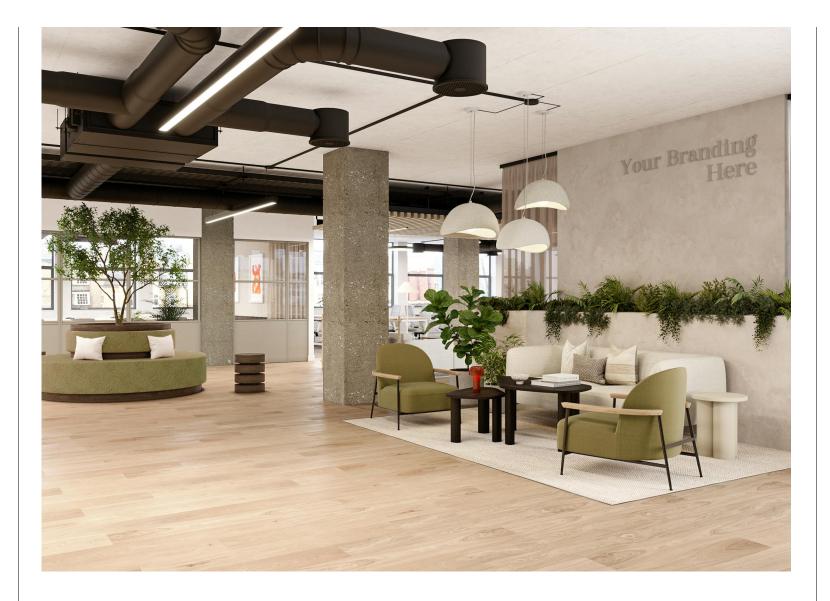

#### **Amenities**

- Fully Fitted Plug & Play
- **–** Two private roof terraces
- **-** 24 hour access & security
- Air conditioning
- **-** 4 x passenger lifts
- Goods lift
- Newly refurbished reception
- Secure bike storage & showers
- **–** Car parking available

The property benefits from an impressive, newly refurbished reception area and outstanding views over the City of London via the roof terraces provided on the 4th and 5th floors.

Shoreditch Bonhill Building EC2A 4DN