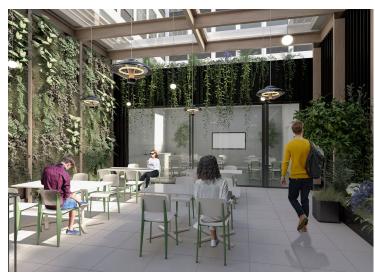

#### **Amenities**

- Fully Fitted Plug & Play
- **–** Two private roof terraces
- **-** 24 hour access & security
- Air conditioning
- **-** 4 x passenger lifts
- Goods lift
- Newly refurbished reception
- Secure bike storage & showers
- **–** Car parking available

The property benefits from an impressive, newly refurbished reception area and outstanding views over the City of London via the roof terraces provided on the 4th and 5th floors.

Shoreditch Bonhill Building EC2A 4DN