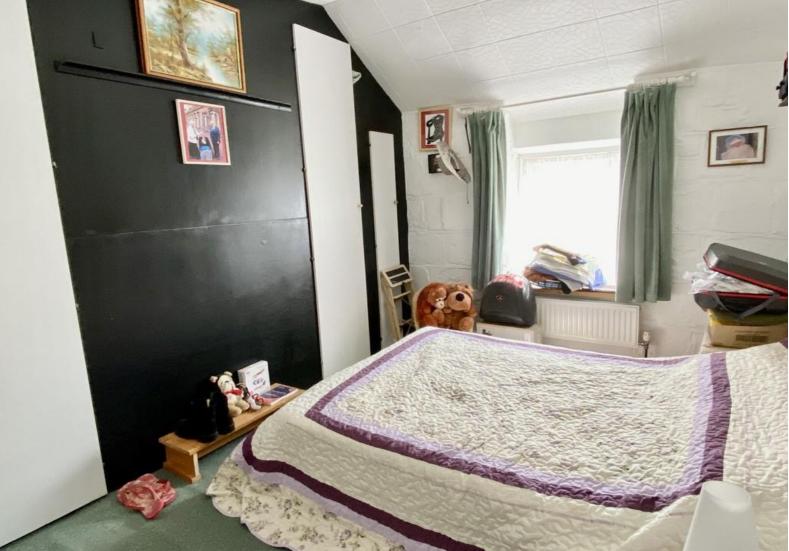

**BEDROOM ONE:** 12' 2" x 8' 0" plus recess (3.71m x 2.44m) Double glazed window to the front with deep sill, radiator.

**ENSUITE:** Low level WC, vanity sink, extractor fan.

**<u>BEDROOM TWO:</u>** 11' 0" x 8' 7" (3.35m x 2.62m) Double glazed window to the front with deep sill, radiator, built in storage plus large walk-in storage area into the eaves.

**BEDROOM THREE:** 14' 7" x 7' 11" (4.44m x 2.41m) Slanted ceiling, double glazed window to the rear, radiator, beamed ceiling.

**<u>OUTSIDE:</u>** To the front of the property there is a small courtyard area and shared access to the rear of the property. to the rear of the property the garden is a real feature of the property, at present overgrown, made up of several distinct areas, as shown on the photographs with several useful storage sheds.