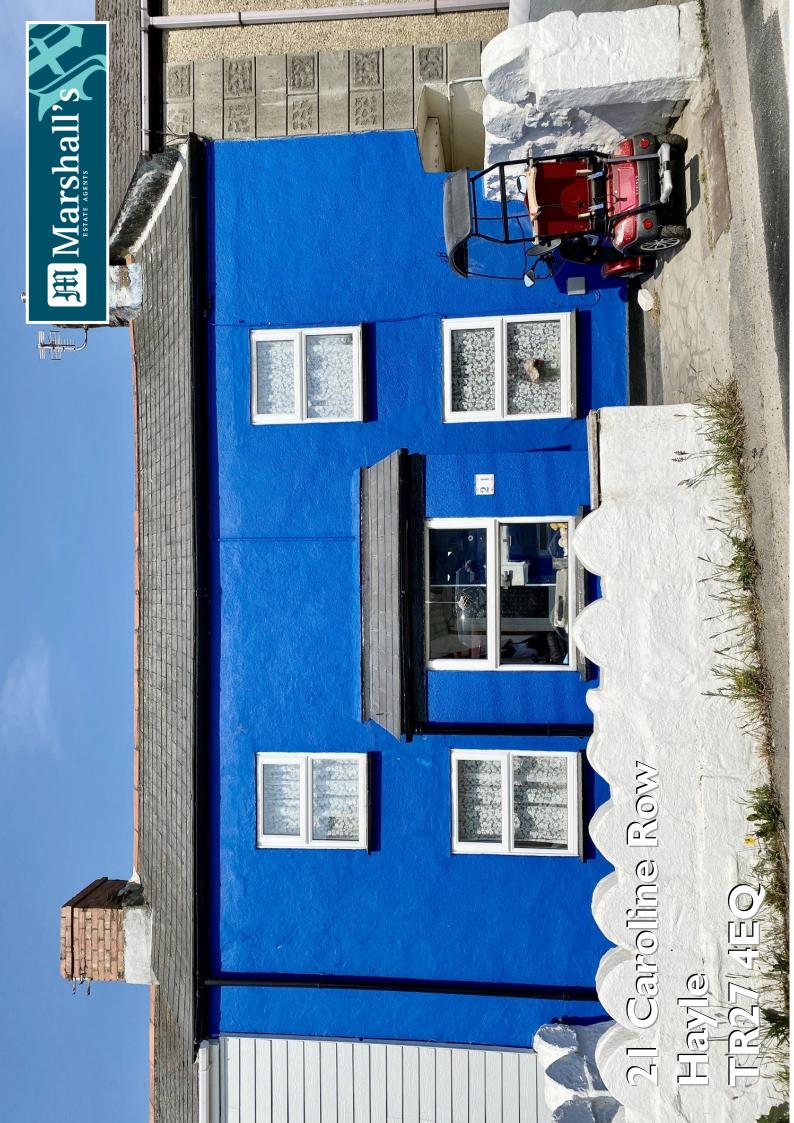

## 21 CAROLINE ROW, HAYLE, TR27 4EQ GUIDE PRICE £210,000 - FREEHOLD

Located in the Copperhouse area of the town with easy access to most local amenities and the coast is this three bedroom double fronted mid terrace home now in need of updating. The rear garden is a real feature of the property and extends in excess of 100ft.

A double fronted mid terrace three bedroom family home benefiting from a private rear garden in excess of 100ft. The vendor is looking for a speedy transaction to release funds due to ill health. The property will be sold as seen. With three bedrooms on the first floor, lounge, separate dining room, kitchen, bathroom and large rear porch, an early appointment to view is essential.

**BEDROOM THREE:** 14' 7" x 7' 11" (4.44m x 2.41m) Slanted ceiling, double glazed window to the rear, radiator, beamed ceiling.

**<u>OUTSIDE:</u>** To the front of the property there is a small courtyard area and shared access to the rear of the property. to the rear of the property the garden is a real feature of the property, at present overgrown, made up of several distinct areas, as shown on the photographs with several useful storage sheds.