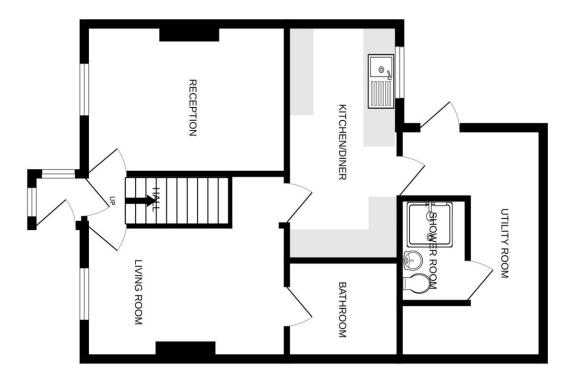

## **DOOR TO:**

**PORCH:** Door to:

**HALLWAY:** Staircase rising with doors to lounge and dining room.

**LOUNGE:** 12' 1" x 7' 8" (3.68m x 2.34m) Double glazed window to the front with seat, radiator, hearth with gas connection, beamed ceiling, shelving.

**<u>DINING ROOM:</u>** 13' 1" x 8' 2" (3.99m x 2.49m) Double glazed window to the front with seat, radiator, built in storage, beamed ceiling.

**<u>BATHROOM:</u>** Panelled bath, low level WC, wash hand basin, radiator, opaque single glazed window to the porch with deep sill, Dimplex electric wall mounted heater, built in storage.

**INNER HALL:** With understairs storage cupboard, door to:

**<u>KITCHEN:</u>** 13' 2" x 8' 3" (4.01m x 2.51m) Stainless steel sink and drainer, base and wall mounted cupboards, gas cooker point, radiator, plumbing for washing machine, beamed ceiling, double glazed window to the rear.

**REAR LOBBY:** 14' 3" x 5' 5" (4.34m x 1.65m) (Single skin) Door to outside.

**SHOWER ROOM:** With shower, sink and low level WC, Dimplex electric wall heater, shaver socket and light.

**FIRST FLOOR LANDING:** Doors to: