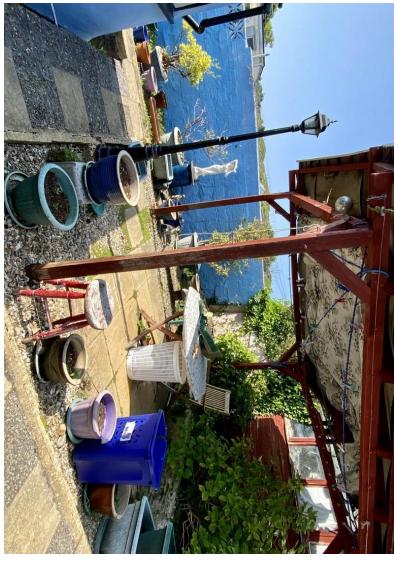

**BEDROOM THREE:** 14' 7" x 7' 11" (4.44m x 2.41m) Slanted ceiling, double glazed window to the rear, radiator, beamed ceiling.

**<u>OUTSIDE:</u>** To the front of the property there is a small courtyard area and shared access to the rear of the property. to the rear of the property the garden is a real feature of the property, at present overgrown, made up of several distinct areas, as shown on the photographs with several useful storage sheds.