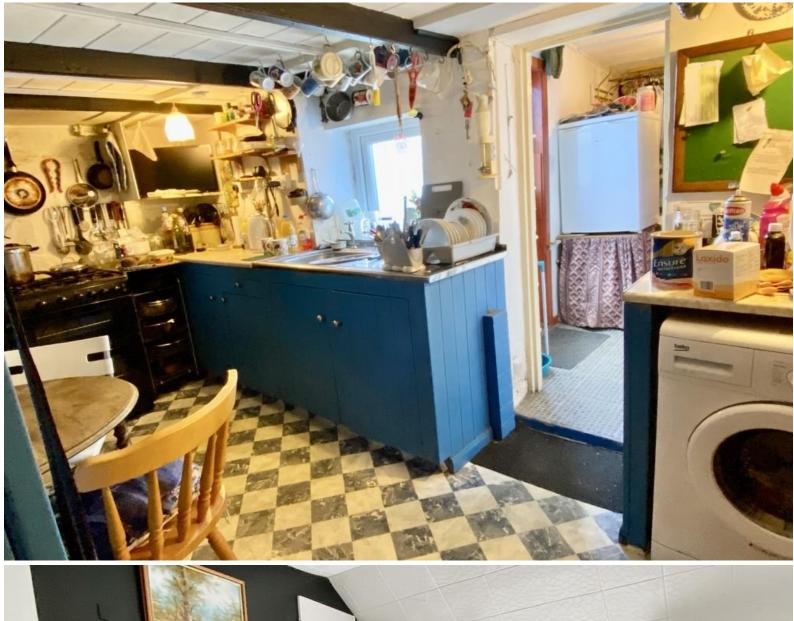

**INNER HALL:** With understairs storage cupboard, door to:

**<u>KITCHEN:</u>** 13' 2" x 8' 3" (4.01m x 2.51m) Stainless steel sink and drainer, base and wall mounted cupboards, gas cooker point, radiator, plumbing for washing machine, beamed ceiling, double glazed window to the rear.