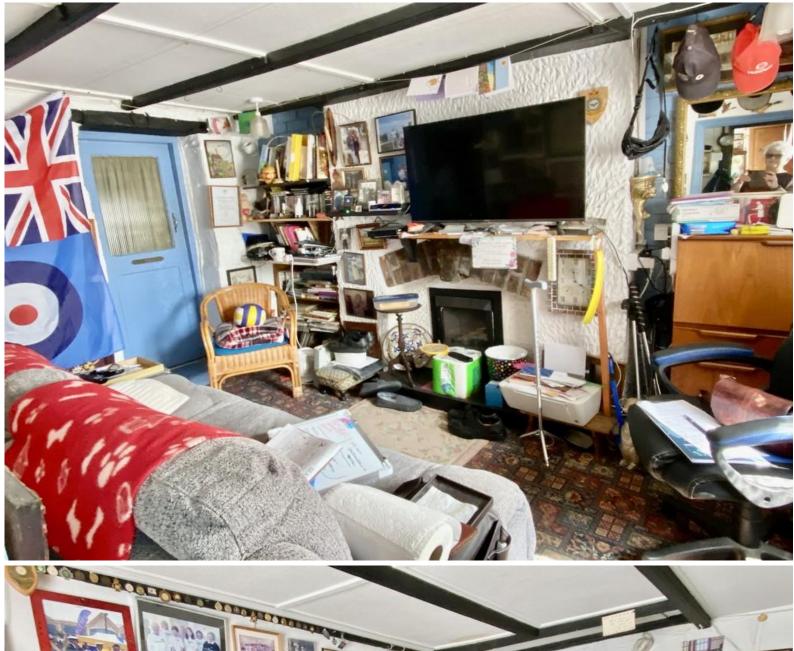

## **DOOR TO:**

**PORCH:** Door to:

**HALLWAY:** Staircase rising with doors to lounge and dining room.

**LOUNGE:** 12' 1" x 7' 8" (3.68m x 2.34m) Double glazed window to the front with seat, radiator, hearth with gas connection, beamed ceiling, shelving.