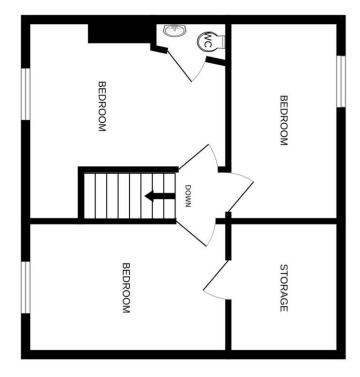

**BEDROOM ONE:** 12' 2" x 8' 0" plus recess (3.71m x 2.44m) Double glazed window to the front with deep sill, radiator.

**ENSUITE:** Low level WC, vanity sink, extractor fan.

**<u>BEDROOM TWO:</u>** 11' 0" x 8' 7" (3.35m x 2.62m) Double glazed window to the front with deep sill, radiator, built in storage plus large walk-in storage area into the eaves.

**BEDROOM THREE:** 14' 7" x 7' 11" (4.44m x 2.41m) Slanted ceiling, double glazed window to the rear, radiator, beamed ceiling.

**<u>OUTSIDE:</u>** To the front of the property there is a small courtyard area and shared access to the rear of the property. to the rear of the property the garden is a real feature of the property, at present overgrown, made up of several distinct areas, as shown on the photographs with several useful storage sheds.