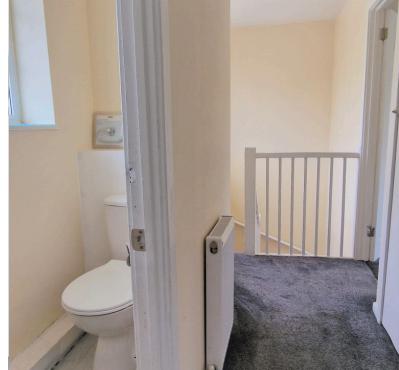

### **BATHROOM** 5' 10" x 5' 07" (1.78m x 1.70m)

Double glazed window to the front aspect, panel bath with mixer tap & shower attachment, wash hand basin, radiator, tiled wall, tiled floor, and spotlights.

**W/C** 6' 08" x 2' 06" (2.03m x 0.76m) Double glazed window to the front aspect, tiled floor, low-level flush w/c, spotlights, radiator.

GARDEN 58' 00" x 23' 00" (17.68m x 7.01m)

**OUTBUILDING** 8' 00" x 5' 01" (2.44m x 1.55m)