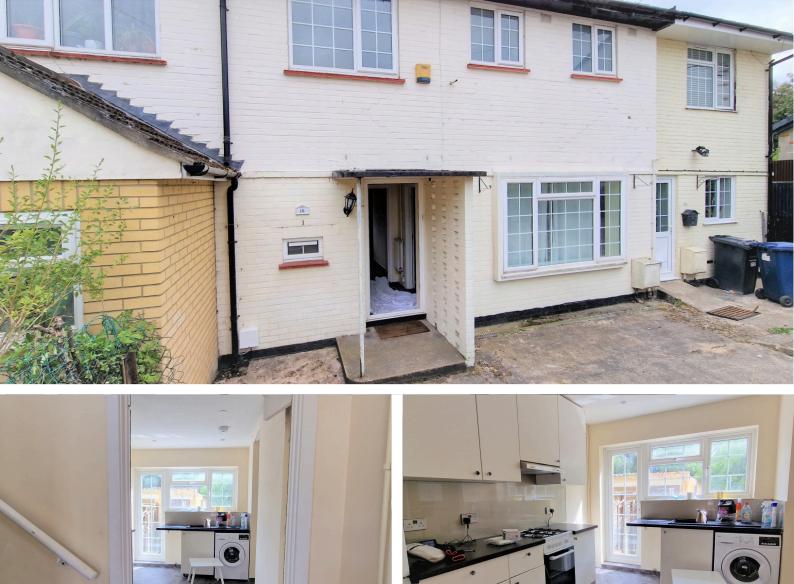

# £1,850 pcm

Wellside Close, Barnet, EN5

 Bedrooms: 2
 Bathrooms: 1
 Reception Rooms: 1

 2 BEDROOM TERRACED
 GAS CENTRAL HEATING
 OWN GARDEN

 HOUSE
 OFF STREET PARKING 1-2
 CLOSE TO BARNET HOSPITAL
 CLOSE TO HIGH BARNET

 SHOPPING FACILITIES
 SHOPPING FACILITIES
 SHOPPING FACILITIES

Mantlestates 2A Church Hill Road,East Barnet,EN4 8TB office@mantlestates.com |

<u>0208 275 1555</u>

Mantlestates are pleased to present a 2 bedroom terraced house with a garden and off street parking for 2 cars, gas central heating, double glazed, close to Barnet hospital and High Barnet shopping facilities. ENTRANCE HALL  $6' 02'' \times 5' 00'' (1.88m \times 1.52m)$ Double glazed front door, carpet, under stairs storage cupboard.

LOUNGE 18' 00" x 11' 04" (5.49m x 3.45m) Double glazed window to the front aspect, double glazed door to the garden, carpet, radiator.

## **KITCHEN** 11' 08" x 8' 05" (3.56m x 2.57m)

Double-glazed door to the garden, double-glazed window to the rear aspect, wall & base units, gas cooker, gas cooker, extractor, sink drainer with mixer tap, washing machine, tiled floor, radiator, and spotlights.