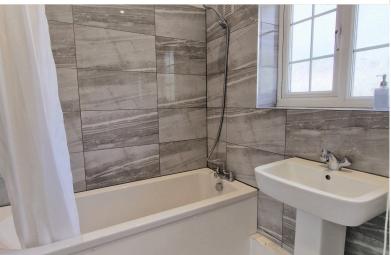

### **BATHROOM** 5' 10" x 5' 07" (1.78m x 1.70m)

Double glazed window to the front aspect, panel bath with mixer tap & shower attachment, wash hand basin, radiator, tiled wall, tiled floor, and spotlights.