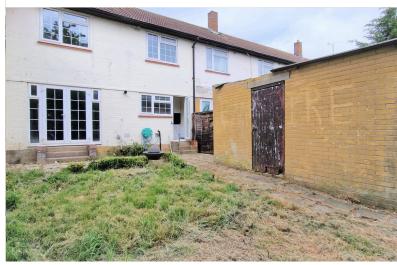

**W/C** 6' 08" x 2' 06" (2.03m x 0.76m) Double glazed window to the front aspect, tiled floor, low-level flush w/c, spotlights, radiator.

GARDEN 58' 00" x 23' 00" (17.68m x 7.01m)

**OUTBUILDING** 8' 00" x 5' 01" (2.44m x 1.55m)