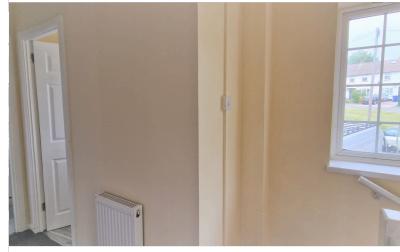

#### **LANDING** 15' 09" x 2' 10" (4.80m x 0.86m)

Double-glazed window to the front aspect, carpet, radiator, and storage cupboard.