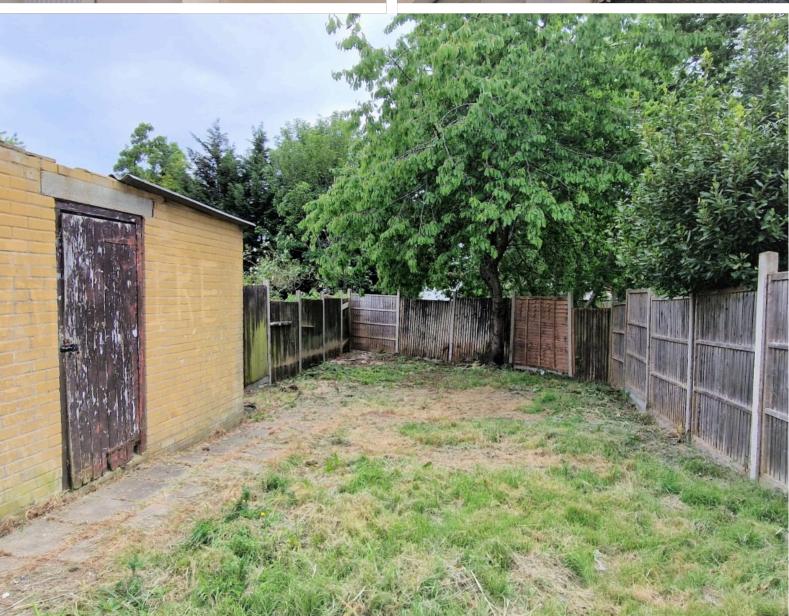

**W/C** 6' 08" x 2' 06" (2.03m x 0.76m) Double glazed window to the front aspect, tiled floor, low-level flush w/c, spotlights, radiator.

GARDEN 58' 00" x 23' 00" (17.68m x 7.01m)

**OUTBUILDING** 8' 00" x 5' 01" (2.44m x 1.55m)