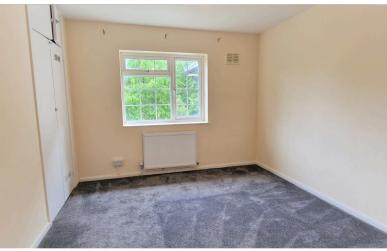

## **REAR BEDROOM** 11' 09" x 8' 07" (3.58m x 2.62m)

Double-glazed window to the rear aspect, carpet, radiator, and fitted cupboard.

#### **REAR BEDROOM** 12' 00" x 10' 05" (3.66m x 3.17m) Double-glazed window to the rear aspect, carpet, radiator, and storage cupboard.