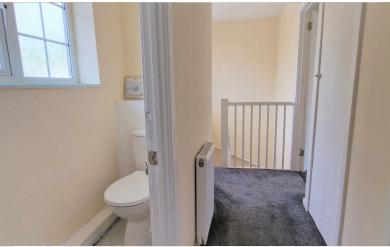

**W/C** 6' 08" x 2' 06" (2.03m x 0.76m) Double glazed window to the front aspect, tiled floor, low-level flush w/c, spotlights, radiator.

GARDEN 58' 00" x 23' 00" (17.68m x 7.01m)

**OUTBUILDING** 8' 00" x 5' 01" (2.44m x 1.55m)