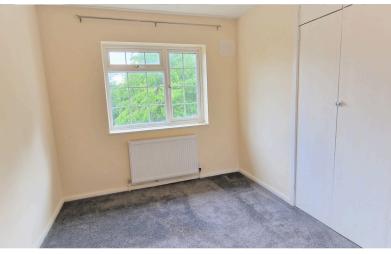

## **REAR BEDROOM** 11' 09" x 8' 07" (3.58m x 2.62m)

Double-glazed window to the rear aspect, carpet, radiator, and fitted cupboard.

#### **REAR BEDROOM** 12' 00" x 10' 05" (3.66m x 3.17m) Double-glazed window to the rear aspect, carpet, radiator, and storage cupboard.