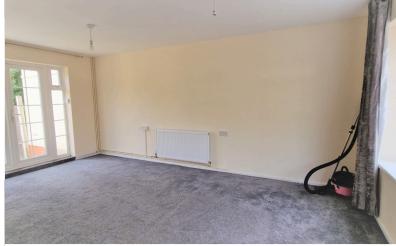

LOUNGE 18' 00" x 11' 04" (5.49m x 3.45m) Double glazed window to the front aspect, double glazed door to the garden, carpet, radiator.