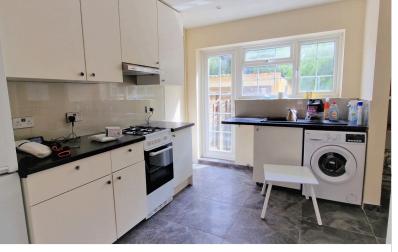

## **KITCHEN** 11' 08" x 8' 05" (3.56m x 2.57m)

Double-glazed door to the garden, double-glazed window to the rear aspect, wall & base units, gas cooker, gas cooker, extractor, sink drainer with mixer tap, washing machine, tiled floor, radiator, and spotlights.