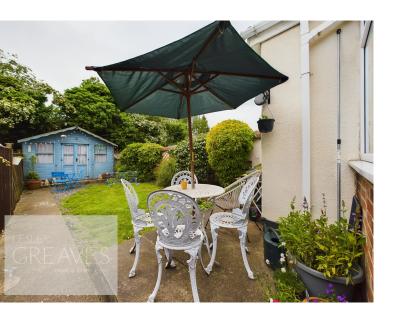

## £300,000 Carnarvon Grove, Gedling, Nottingham NG4 3HF EPC Rating E

Three storey, period semi detached home set within this sought after part of Gedling. In brief, the accommodation comprises an entrance lobby with tiled flooring, two reception rooms, kitchen and a utility lean-to with plumbing for a washing machine and a door to the rear garden. The bay fronted living room has a feature fireplace with decorative surround and polished cast iron fireplace, grate and marble hearth. To the first floor, all with stripped wood flooring, there are stairs to the second floor, two double bedrooms and bathroom fitted with a modern white suite with an electric shower over the bath. A third double bedroom with storage to the eaves occupies the second floor. Outside to the front of the property is a walled garden with pedestrian access to the entrance door with a canopy hood over. There is gated access to the rear garden which has a patio, borders, a lawn and a summer house. Gedling is a popular and well-established residential area close to schools, shops, pubs, restaurants, public transport and leisure facility. It is also well known for its Country Park which has a play area and café.