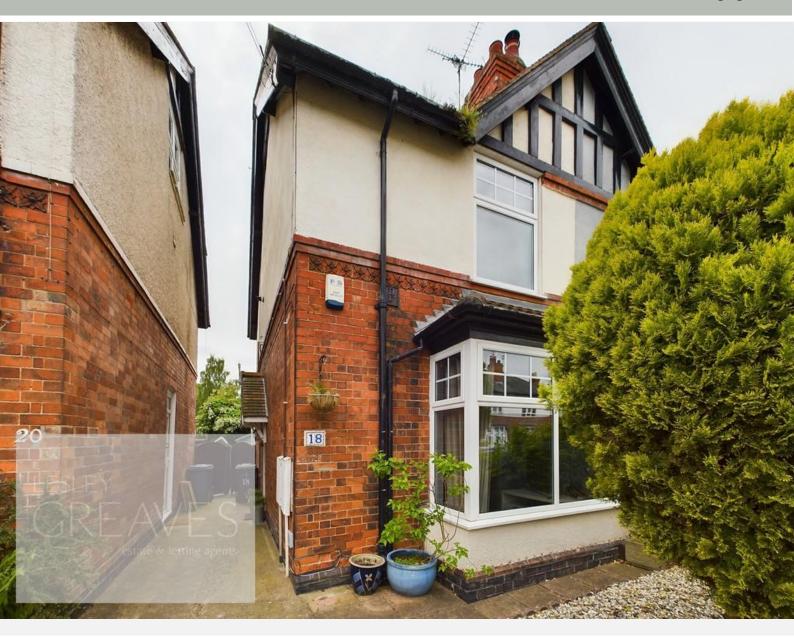

## £300,000 Carnarvon Grove, Gedling, Nottingham NG4 3HF EPC Rating E

Three storey, period semi detached home set within this sought after part of Gedling. In brief, the accommodation comprises an entrance lobby with tiled flooring, two reception rooms, kitchen and a utility lean-to with plumbing for a washing machine and a door to the rear garden. The bay fronted living room has a feature fireplace with decorative surround and polished cast iron fireplace, grate and marble hearth. To the first floor, all with stripped wood flooring, there are stairs to the second floor, two double bedrooms and bathroom fitted with a modern white suite with an electric shower over the bath. A third double bedroom with storage to the eaves occupies the second floor. Outside to the front of the property is a walled garden with pedestrian access to the entrance door with a canopy hood over. There is gated access to the rear garden which has a patio, borders, a lawn and a summer house. Gedling is a popular and well-established residential area close to schools, shops, pubs, restaurants, public transport and leisure facility. It is also well known for its Country Park which has a play area and café.