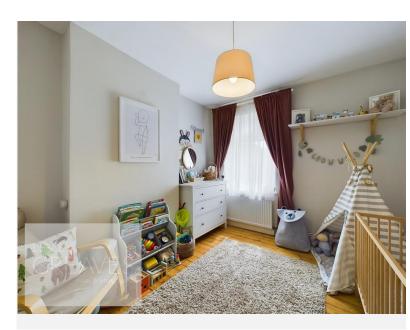

## £300,000 Carnarvon Grove, Gedling, Nottingham NG4 3HF EPC Rating E

Three storey, period semi detached home set within this sought after part of Gedling. In brief, the accommodation comprises an entrance lobby with tiled flooring, two reception rooms, kitchen and a utility lean-to with plumbing for a washing machine and a door to the rear garden. The bay fronted living room has a feature fireplace with decorative surround and polished cast iron fireplace, grate and marble hearth. To the first floor, all with stripped wood flooring, there are stairs to the second floor, two double bedrooms and bathroom fitted with a modern white suite with an electric shower over the bath. A third double bedroom with storage to the eaves occupies the second floor. Outside to the front of the property is a walled garden with pedestrian access to the entrance door with a canopy hood over. There is gated access to the rear garden which has a patio, borders, a lawn and a summer house. Gedling is a popular and well-established residential area close to schools, shops, pubs, restaurants, public transport and leisure facility. It is also well known for its Country Park which has a play area and café.

UTILITY LEAN-TO 15' 8" x 5' 6" (4.78m x 1.68m)

BATHROOM 7' 9" x 6' 11" (2.36m x 2.11m)

BEDROOM 12' 3" x 11' 10" (3.73m x 3.61m)

BEDROOM 11' 2" x 9' 10" (3.4m x 3m)

BEDROOM 15' 5" x 10' 4" to the maximum (4.7m x 3.15m)