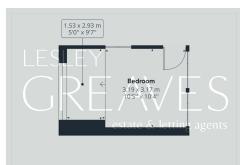

UTILITY LEAN-TO 15' 8" x 5' 6" (4.78m x 1.68m)

BATHROOM 7' 9" x 6' 11" (2.36m x 2.11m)

BEDROOM 12' 3" x 11' 10" (3.73m x 3.61m)

BEDROOM 11' 2" x 9' 10" (3.4m x 3m)

BEDROOM 15' 5" x 10' 4" to the maximum (4.7m x 3.15m)