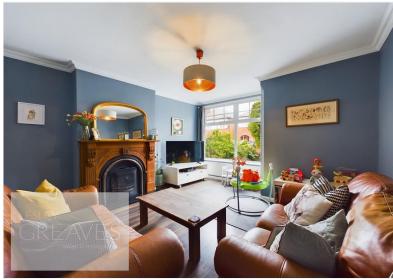

## £300,000 Carnarvon Grove, Gedling, Nottingham NG4 3HF EPC Rating E

Three storey, period semi detached home set within this sought after part of Gedling. In brief, the accommodation comprises an entrance lobby with tiled flooring, two reception rooms, kitchen and a utility lean-to with plumbing for a washing machine and a door to the rear garden. The bay fronted living room has a feature fireplace with decorative surround and polished cast iron fireplace, grate and marble hearth. To the first floor, all with stripped wood flooring, there are stairs to the second floor, two double bedrooms and bathroom fitted with a modern white suite with an electric shower over the bath. A third double bedroom with storage to the eaves occupies the second floor. Outside to the front of the property is a walled garden with pedestrian access to the entrance door with a canopy hood over. There is gated access to the rear garden which has a patio, borders, a lawn and a summer house. Gedling is a popular and well-established residential area close to schools, shops, pubs, restaurants, public transport and leisure facility. It is also well known for its Country Park which has a play area and café.