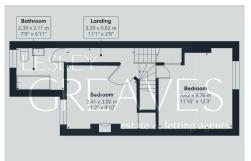

UTILITY LEAN-TO 15' 8" x 5' 6" (4.78m x 1.68m)

BATHROOM 7' 9" x 6' 11" (2.36m x 2.11m)

BEDROOM 12' 3" x 11' 10" (3.73m x 3.61m)

BEDROOM 11' 2" x 9' 10" (3.4m x 3m)

BEDROOM 15' 5" x 10' 4" to the maximum (4.7m x 3.15m)