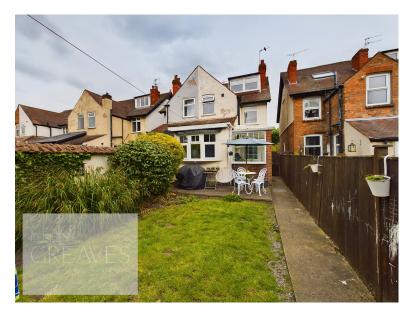

## £300,000 Carnarvon Grove, Gedling, Nottingham NG4 3HF EPC Rating E

Three storey, period semi detached home set within this sought after part of Gedling. In brief, the accommodation comprises an entrance lobby with tiled flooring, two reception rooms, kitchen and a utility lean-to with plumbing for a washing machine and a door to the rear garden. The bay fronted living room has a feature fireplace with decorative surround and polished cast iron fireplace, grate and marble hearth. To the first floor, all with stripped wood flooring, there are stairs to the second floor, two double bedrooms and bathroom fitted with a modern white suite with an electric shower over the bath. A third double bedroom with storage to the eaves occupies the second floor. Outside to the front of the property is a walled garden with pedestrian access to the entrance door with a canopy hood over. There is gated access to the rear garden which has a patio, borders, a lawn and a summer house. Gedling is a popular and well-established residential area close to schools, shops, pubs, restaurants, public transport and leisure facility. It is also well known for its Country Park which has a play area and café.