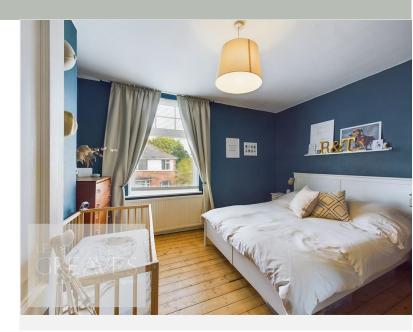

## £300,000 Carnarvon Grove, Gedling, Nottingham NG4 3HF EPC Rating E

Three storey, period semi detached home set within this sought after part of Gedling. In brief, the accommodation comprises an entrance lobby with tiled flooring, two reception rooms, kitchen and a utility lean-to with plumbing for a washing machine and a door to the rear garden. The bay fronted living room has a feature fireplace with decorative surround and polished cast iron fireplace, grate and marble hearth. To the first floor, all with stripped wood flooring, there are stairs to the second floor, two double bedrooms and bathroom fitted with a modern white suite with an electric shower over the bath. A third double bedroom with storage to the eaves occupies the second floor. Outside to the front of the property is a walled garden with pedestrian access to the entrance door with a canopy hood over. There is gated access to the rear garden which has a patio, borders, a lawn and a summer house. Gedling is a popular and well-established residential area close to schools, shops, pubs, restaurants, public transport and leisure facility. It is also well known for its Country Park which has a play area and café.

UTILITY LEAN-TO 15' 8" x 5' 6" (4.78m x 1.68m)

BATHROOM 7' 9" x 6' 11" (2.36m x 2.11m)

BEDROOM 12' 3" x 11' 10" (3.73m x 3.61m)

BEDROOM 11' 2" x 9' 10" (3.4m x 3m)

BEDROOM 15' 5" x 10' 4" to the maximum (4.7m x 3.15m)