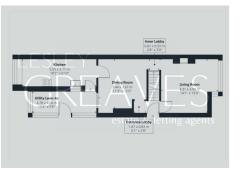

• Freehold

ENTRANCE LOBBY 6' 1" x 2' 8" (1.85m x 0.81m)

LIVING ROOM 14' 1" into bay x 13' 0" into recess (4.29m x 3.96m)

DINING ROOM 12' 0" into recess x 11' 3" (3.66m x 3.43m)

KITCHEN 18' 2" x 6' 10" (5.54m x 2.08m)

UTILITY LEAN-TO 15' 8" x 5' 6" (4.78m x 1.68m)

BATHROOM 7' 9" x 6' 11" (2.36m x 2.11m)

BEDROOM 12' 3" x 11' 10" (3.73m x 3.61m)

BEDROOM 11' 2" x 9' 10" (3.4m x 3m)

BEDROOM 15' 5" x 10' 4" to the maximum (4.7m x 3.15m)