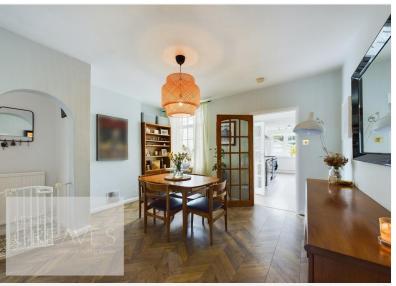

## £300,000 Carnarvon Grove, Gedling, Nottingham NG4 3HF EPC Rating E

Three storey, period semi detached home set within this sought after part of Gedling. In brief, the accommodation comprises an entrance lobby with tiled flooring, two reception rooms, kitchen and a utility lean-to with plumbing for a washing machine and a door to the rear garden. The bay fronted living room has a feature fireplace with decorative surround and polished cast iron fireplace, grate and marble hearth. To the first floor, all with stripped wood flooring, there are stairs to the second floor, two double bedrooms and bathroom fitted with a modern white suite with an electric shower over the bath. A third double bedroom with storage to the eaves occupies the second floor. Outside to the front of the property is a walled garden with pedestrian access to the entrance door with a canopy hood over. There is gated access to the rear garden which has a patio, borders, a lawn and a summer house. Gedling is a popular and well-established residential area close to schools, shops, pubs, restaurants, public transport and leisure facility. It is also well known for its Country Park which has a play area and café.

• Freehold

ENTRANCE LOBBY 6' 1" x 2' 8" (1.85m x 0.81m)

LIVING ROOM 14' 1" into bay x 13' 0" into recess (4.29m x 3.96m)

DINING ROOM 12' 0" into recess x 11' 3" (3.66m x 3.43m)

KITCHEN 18' 2" x 6' 10" (5.54m x 2.08m)