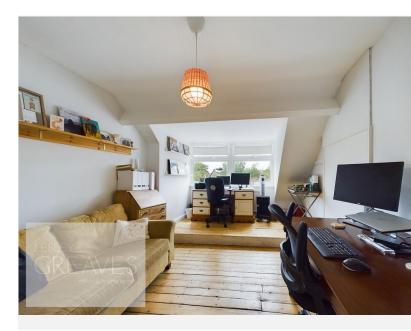

## £300,000 Carnarvon Grove, Gedling, Nottingham NG4 3HF EPC Rating E

Three storey, period semi detached home set within this sought after part of Gedling. In brief, the accommodation comprises an entrance lobby with tiled flooring, two reception rooms, kitchen and a utility lean-to with plumbing for a washing machine and a door to the rear garden. The bay fronted living room has a feature fireplace with decorative surround and polished cast iron fireplace, grate and marble hearth. To the first floor, all with stripped wood flooring, there are stairs to the second floor, two double bedrooms and bathroom fitted with a modern white suite with an electric shower over the bath. A third double bedroom with storage to the eaves occupies the second floor. Outside to the front of the property is a walled garden with pedestrian access to the entrance door with a canopy hood over. There is gated access to the rear garden which has a patio, borders, a lawn and a summer house. Gedling is a popular and well-established residential area close to schools, shops, pubs, restaurants, public transport and leisure facility. It is also well known for its Country Park which has a play area and café.

• Freehold

ENTRANCE LOBBY 6' 1" x 2' 8" (1.85m x 0.81m)

LIVING ROOM 14' 1" into bay x 13' 0" into recess (4.29m x 3.96m)

DINING ROOM 12' 0" into recess x 11' 3" (3.66m x 3.43m)

KITCHEN 18' 2" x 6' 10" (5.54m x 2.08m)