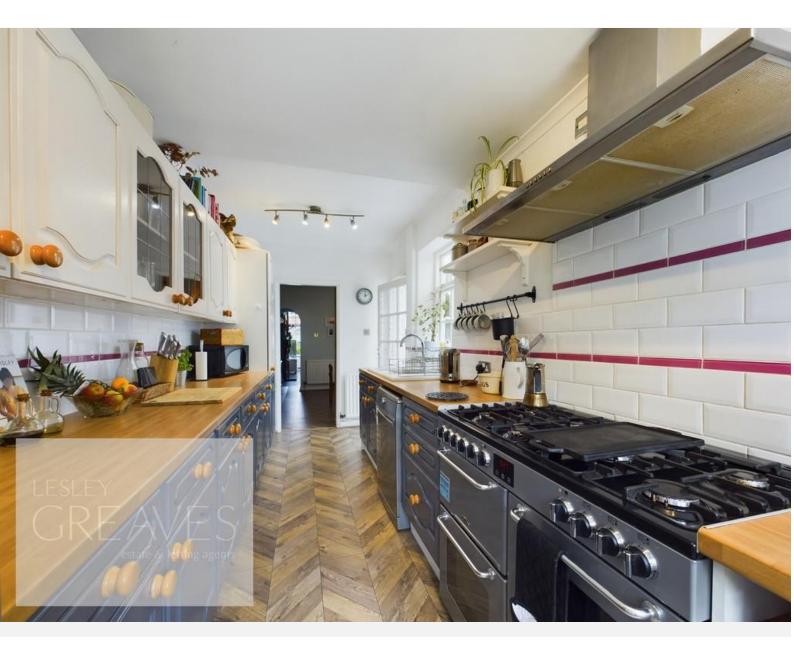

## £300,000 Carnarvon Grove, Gedling, Nottingham NG4 3HF EPC Rating E

Three storey, period semi detached home set within this sought after part of Gedling. In brief, the accommodation comprises an entrance lobby with tiled flooring, two reception rooms, kitchen and a utility lean-to with plumbing for a washing machine and a door to the rear garden. The bay fronted living room has a feature fireplace with decorative surround and polished cast iron fireplace, grate and marble hearth. To the first floor, all with stripped wood flooring, there are stairs to the second floor, two double bedrooms and bathroom fitted with a modern white suite with an electric shower over the bath. A third double bedroom with storage to the eaves occupies the second floor. Outside to the front of the property is a walled garden with pedestrian access to the entrance door with a canopy hood over. There is gated access to the rear garden which has a patio, borders, a lawn and a summer house. Gedling is a popular and well-established residential area close to schools, shops, pubs, restaurants, public transport and leisure facility. It is also well known for its Country Park which has a play area and café.

• Freehold

ENTRANCE LOBBY 6' 1" x 2' 8" (1.85m x 0.81m)

LIVING ROOM 14' 1" into bay x 13' 0" into recess (4.29m x 3.96m)

DINING ROOM 12' 0" into recess x 11' 3" (3.66m x 3.43m)

KITCHEN 18' 2" x 6' 10" (5.54m x 2.08m)