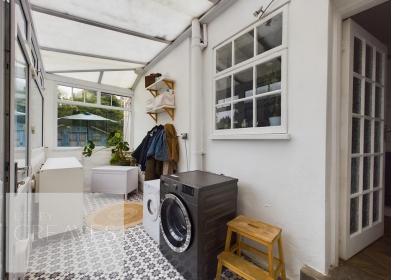

## £300,000 Carnarvon Grove, Gedling, Nottingham NG4 3HF EPC Rating E

Three storey, period semi detached home set within this sought after part of Gedling. In brief, the accommodation comprises an entrance lobby with tiled flooring, two reception rooms, kitchen and a utility lean-to with plumbing for a washing machine and a door to the rear garden. The bay fronted living room has a feature fireplace with decorative surround and polished cast iron fireplace, grate and marble hearth. To the first floor, all with stripped wood flooring, there are stairs to the second floor, two double bedrooms and bathroom fitted with a modern white suite with an electric shower over the bath. A third double bedroom with storage to the eaves occupies the second floor. Outside to the front of the property is a walled garden with pedestrian access to the entrance door with a canopy hood over. There is gated access to the rear garden which has a patio, borders, a lawn and a summer house. Gedling is a popular and well-established residential area close to schools, shops, pubs, restaurants, public transport and leisure facility. It is also well known for its Country Park which has a play area and café.

UTILITY LEAN-TO 15' 8" x 5' 6" (4.78m x 1.68m)

BATHROOM 7' 9" x 6' 11" (2.36m x 2.11m)

BEDROOM 12' 3" x 11' 10" (3.73m x 3.61m)

BEDROOM 11' 2" x 9' 10" (3.4m x 3m)

BEDROOM 15' 5" x 10' 4" to the maximum (4.7m x 3.15m)