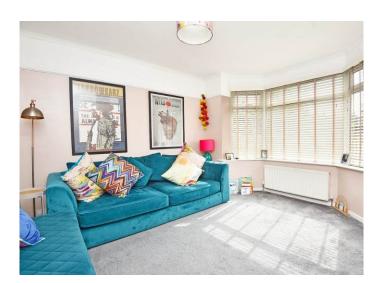

#### SITTING ROOM

A large reception room with bay window to front and picture rail.