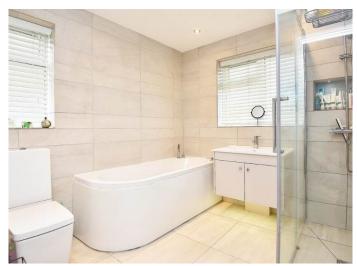

#### BATHROOM

Window to rear. Newly fitted suite comprising bath, washbasin, WC and shower.