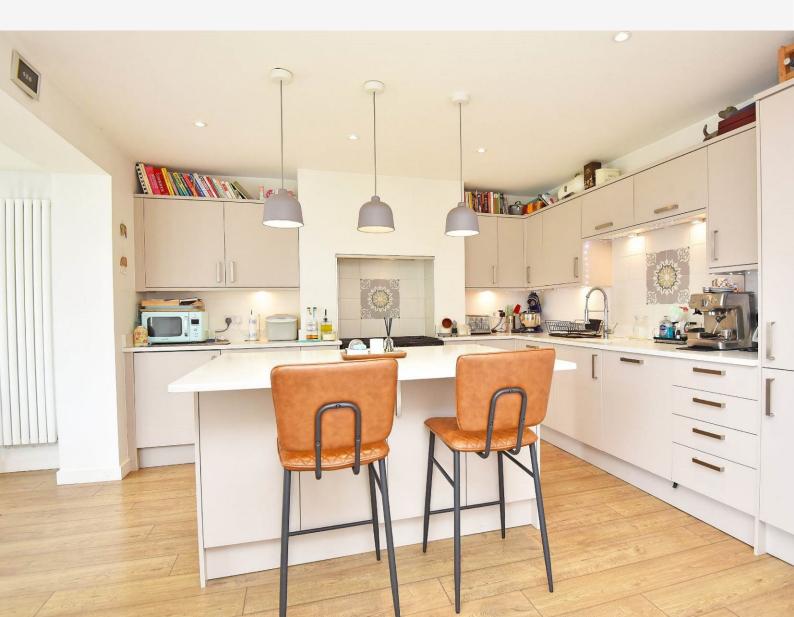

#### LIVING KITCHEN

A spacious open-plan living space with dining and sitting areas with windows and glazed doors overlooking the garden. There is a modern fitted kitchen with range of wall and base units, island, worktops and breakfast bar. Point for a range cooker, integrated fridge / freezer, dishwasher and there is a utility cupboard with plumbing for a washing machine.