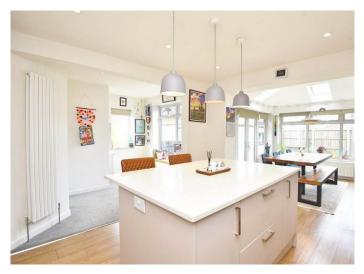

#### LIVING KITCHEN

A spacious open-plan living space with dining and sitting areas with windows and glazed doors overlooking the garden. There is a modern fitted kitchen with range of wall and base units, island, worktops and breakfast bar. Point for a range cooker, integrated fridge / freezer, dishwasher and there is a utility cupboard with plumbing for a washing machine.