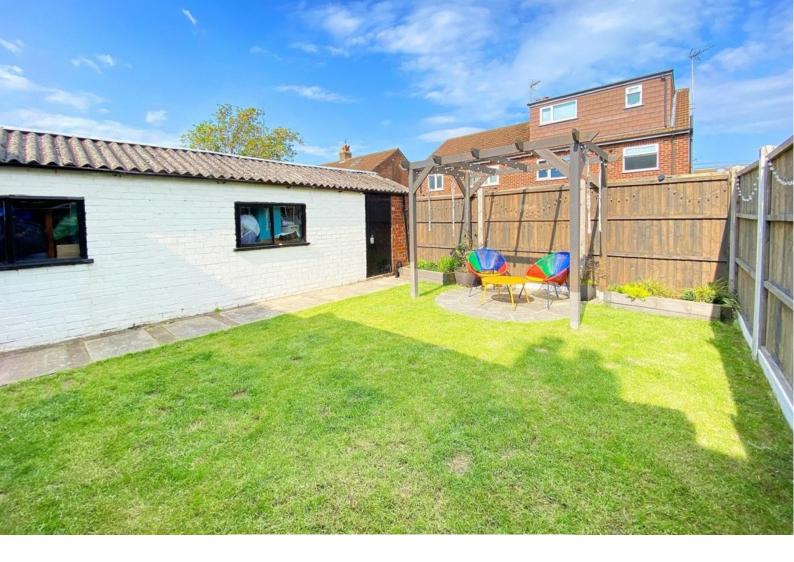

#### OUTSIDE

A drive provides off-road parking and leads to a large garage with light and power ( $29' \times 9'$ ). There is an attractive lawned garden to the rear with patio and planted borders.

#### AGENTS NOTE

Front and rear gardens have been landscaped with new lawn and fencing.

Our clients have also replaced the carpets and majority of the uPVC double glazing, in addition to a Envirovent ventilation system.