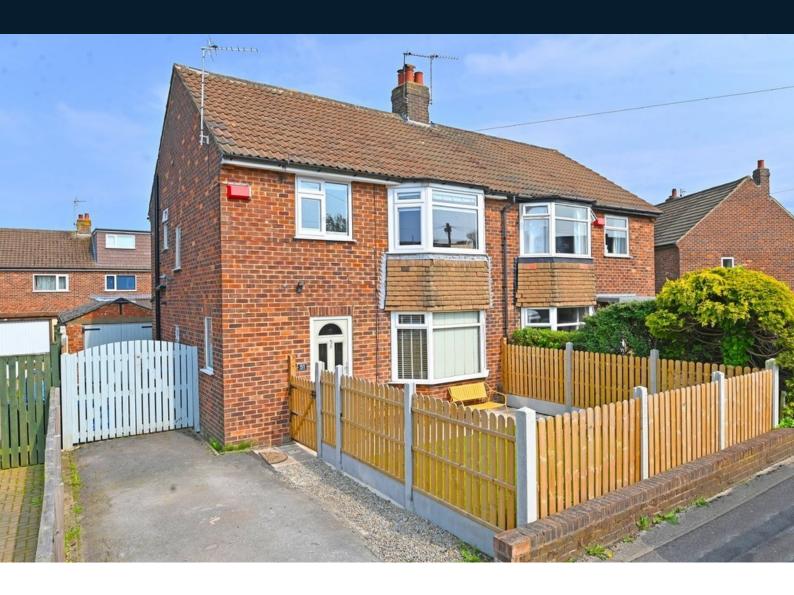

## THE HARROGATE ESTATE AGENT

verityfrearson.co.uk

51 Harlow Park Road, Harrogate, North Yorkshire, HG2 0AN

£415,000

A spacious and very well-presented three-bedroom semidetached property with extended living space, driveway, garage and attractive garden.

This super property provides accommodation appointed to a high standard with a groundfloor rear extension providing a stunning open-plan living kitchen in addition to the sitting room and spacious reception hall with downstairs WC. Upstairs, there are three good-sized bedrooms and a modern, newly fitted house bathroom. Outside, a drive provides off-road parking and leads to a large garage and there is an attractive lawned rear garden.

#### OUTSIDE

A drive provides off-road parking and leads to a large garage with light and power ( $29' \times 9'$ ). There is an attractive lawned garden to the rear with patio and planted borders.

#### AGENTS NOTE

Front and rear gardens have been landscaped with new lawn and fencing.

Our clients have also replaced the carpets and majority of the uPVC double glazing, in addition to a Envirovent ventilation system.