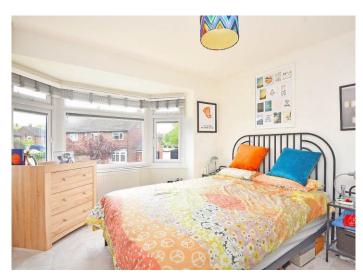

#### FIRST FLOOR BEDROOM 1

A double bedroom with bay window to front and fitted wardrobes.

#### **BEDROOM 2**

A further double bedroom with window to rear and fitted wardrobes.

#### **BEDROOM 3**

A further bedroom with window to front.