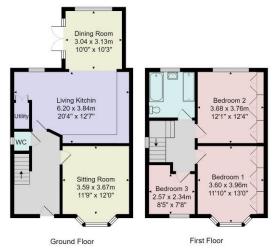

Tenure - Freehold

Council Tax Band - C

Total Area: 106.6 m<sup>2</sup> ... 1147 ft<sup>2</sup> All measurements are approximate and for display purposes only. No liability is accepted by either the agency or Box Property Solutions Ltd as to the exact measurements of the rooms. Box Property Solutions Ltd retains the copyright on this plan and allows agents to use it with agreed permission.