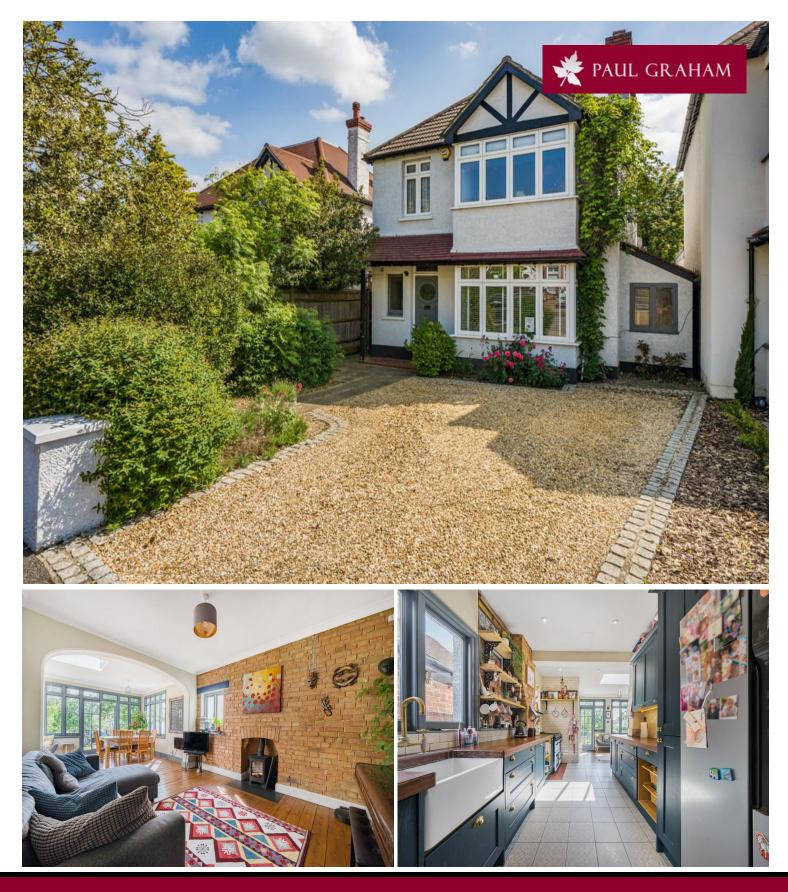

## 9 Dalmeny Road, Carshalton, SM5 4PL | Guide Price £825,000 Freehold

Introducing this magnificent three bedroom detached house located on the highly sought-after Dalmeny Road in Carshalton. This exceptional property has undergone a tasteful rear extension, creating a stunning dining/family room and a convenient downstairs W C. Immaculately presented throughout, this home offers a flawless living environment that combines comfort and style.

DINING/FAMILY ROOM 26' 2" x 16' 6" (7.98m x 5.03m)

SITTING ROOM 15' 6" x 12' 11" (4.72m x 3.94m)

KITCHEN 14' 8" x 8' 10" (4.47m x 2.69m)

WC

**ENTRANCE HALL** 

GARDEN 96' 0" x 24' 0" (29.26m x 7.32m) Approximate

SHED 18' 10" x 4' 6" (5.74m x 1.37m)

**GARDEN OFFICE** 

LANDING

BEDROOM 1 15' 9" x 12' 0" (4.8m x 3.66m)

BEDROOM 2 13' 2" x 13' 0" (4.01m x 3.96m)

BEDROOM 3 9' 10" x 7' 11" (3m x 2.41m)