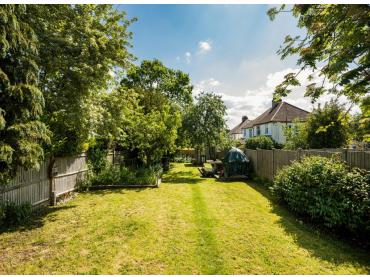

DINING/FAMILY ROOM 26' 2" x 16' 6" (7.98m x 5.03m)

SITTING ROOM 15' 6" x 12' 11" (4.72m x 3.94m)

KITCHEN 14' 8" x 8' 10" (4.47m x 2.69m)

WC

**ENTRANCE HALL** 

GARDEN 96' 0" x 24' 0" (29.26m x 7.32m) Approximate