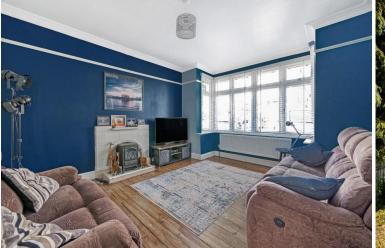

DINING/FAMILY ROOM 26' 2" x 16' 6" (7.98m x 5.03m)

SITTING ROOM 15' 6" x 12' 11" (4.72m x 3.94m)

KITCHEN 14' 8" x 8' 10" (4.47m x 2.69m)

WC

**ENTRANCE HALL** 

GARDEN 96' 0" x 24' 0" (29.26m x 7.32m) Approximate