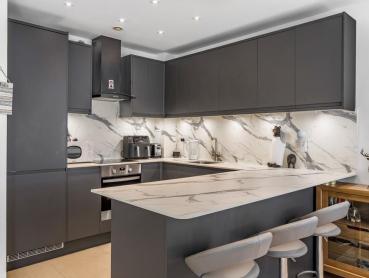

2 Holm Oak Court, Damson Way, Carshalton, SM5 4AY | Guide Price £260,000

A stunning ground floor flat in the sought-after Sovereign Park Development. This spacious and well-designed apartment seamlessly connects the lounge, dining, and kitchen areas, flooded with natural light for a warm ambience. The new kitchen features state-of-the-art appliances and a sleek breakfast bar. Enjoy a generously proportioned bedroom with built-in wardrobes, a well-appointed bathroom, and the convenience of allocated parking. With 139 years remaining on the lease, this modern flat offers a blend of tranquillity and convenience in Carshalton on the Hill.