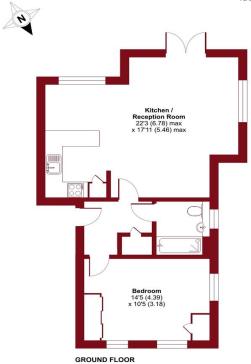

## Damson Way, Carshalton, SM5

Approximate Area = 615 sq ft / 57.1 sq m
For identification only - Not to scale

## **ENTRANCE HALL**

**KITCHEN/RECEPTION ROOM** 22' 3" x 17' 11" (6.78m x 5.46m)

**BATHROOM** 14' 5" x 10' 5" (4.39m x 3.18m)

**BEDROOM** 14'5" x 10'5" (4.39m x 3.18m)

**BUILT-IN WARDROBES** 

**CUPBOARD** 

**ALLOCATED PARKING** 

139 YEARS REMAIN ON THE LEASE

IMP ORTANT NOTE: Paul Graham have not tested any services, heating system, appliances, fixtures or fittings. References to the tenure of a property are based on information supplied by the seller as Paul Graham have not had sight of the title documents. Neither has Paul Graham checked any existing or necessary planning consents, building regulations or rights of way. Prospective purchasers are advised to obtain verification from their solicitor or surveyor. PLEASE NOTE: All measurements are approximate and represent the maximum dimensions of any room (into bays and alcoves) and a margin of error should be allowed.