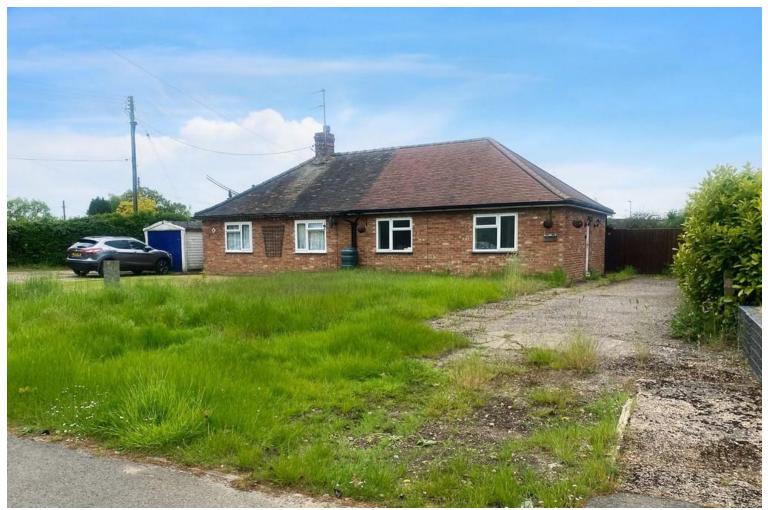

## Felsham Road | Bradfield St George | Suffolk | IP30 0AS

RENOVATION OPPORTUNITY! In need of updating is this semi detached 2 bedroom bungalow situated on a good size plot in the rural village of Bradfield St George. The property includes two bedrooms, living room, kitchen and bathroom. Offering ample parking, large gardens and lots of potential this property is unlikely to be available for long!

OUTSIDE To the front of the property there is a driveway providing parking for multiple cars, the remainder is mainly laid to lawn.

The rear garden is a generous size with a patio area but mainly laid to lawn. Oil tank.