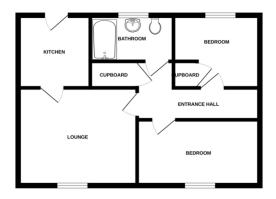

## Offers In Excess Of £215,000

- OPEN HOUSE CALL TO BOOK YOUR APPOINTMENT
- Chain Free
- Rural Village location
- Generous plot
- Updating required
- Ample parking
- 2 Bedrooms

Approximate Room Sizes

ENTRANCE HALL Front door, doors to the two bedrooms, bathroom, lounge and airing cupboard.

LOUNGE 13' 09"  $\times$  10' 08" (4.19 $\times$  3.25 $\times$  ) Window to front aspect, door to kitchen.

KITCHEN 7'  $10" \times 7' \times 11"$  (2.39m  $\times 2.41m$ ) Double glazed window to front aspect. Range of wall and base units. Sink and drainer unit.

MASTER BEDROOM 10' 08" x 9' 10" (3.25m x 3m) Window to front aspect.

BEDROOM 2 8' 10" x 7' 10" (2.69m x 2.39m) Window to rear aspect, door to cupboard.

BATHROOM Glazed window to rear aspect. Low level WC, wash hand basin, panelled bath. Part tiled walls.

%epcGraph\_c\_1\_381%

Local Authority – West Suffolk Council Council Tax Band – B Tenure – Freehold Services – Oil Central Heating Post Code – IP30 0AS

GROUND FLOOR

white revery altering has been make to have a securacy of the floopies creative final members of above, retardance from a final members of a flooring flooring from the flooring floori