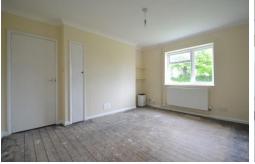

LOUNGE 13' 09"  $\times$  10' 08" (4.19 $\times$  3.25 $\times$  ) Window to front aspect, door to kitchen.

KITCHEN 7'  $10" \times 7' \times 11"$  (2.39m  $\times 2.41m$ ) Double glazed window to front aspect. Range of wall and base units. Sink and drainer unit.

MASTER BEDROOM 10' 08" x 9' 10" (3.25m x 3m) Window to front aspect.

BEDROOM 2 8' 10" x 7' 10" (2.69m x 2.39m) Window to rear aspect, door to cupboard.

BATHROOM Glazed window to rear aspect. Low level WC, wash hand basin, panelled bath. Part tiled walls.