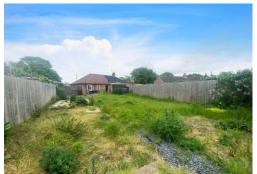

OUTSIDE To the front of the property there is a driveway providing parking for multiple cars, the remainder is mainly laid to lawn.

The rear garden is a generous size with a patio area but mainly laid to lawn. Oil tank.