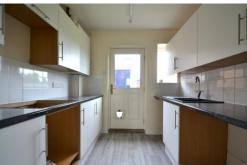

LOUNGE 13' 09"  $\times$  10' 08" (4.19 $\times$  3.25 $\times$  ) Window to front aspect, door to kitchen.

KITCHEN 7'  $10" \times 7' \times 11"$  (2.39m  $\times 2.41m$ ) Double glazed window to front aspect. Range of wall and base units. Sink and drainer unit.