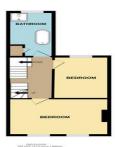

## **ENTRANCE HALL**

**LOUNGE** 13' 9" x 10' 8" (4.19m x 3.25m)

**DINING ROOM** 11' 8" x 10' 8" (3.56m x 3.25m)

**KITCHEN** 12' 2" x 8' 6" (3.71m x 2.59m)

STAIRS TO FIRST FLOOR

**LANDING** 

**BEDROOM 2** 14' 3" x 12' 10" (4.34m x 3.91m)

**BEDROOM 3** 11' 8" x 8' 2" (3.56m x 2.49m)

**BATHROOM** 12' 4" x 8' 6" (3.76m x 2.59m)

STAIRS TO TOP FLOOR

**BEDROOM 1** 14' 3" x 12' 10" (4.34m x 3.91m)

**REAR GARDEN** 

IMP ORTANT NOTE: Paul Graham have not tested any services, heating system, appliances, fixtures or fittings. References to the tenure of a property are based on information supplied by the seller as Paul Graham have not had sight of the title documents. Neither has Paul Graham checked any existing or necessary planning consents, building regulations or rights of way. Prospective purchasers are advised to obtain verification from their solicitor or surveyor. PLEASE NOTE: All measurements are approximate and represent the maximum dimensions of any room (into bays and alcoves) and a margin of error should be allowed.