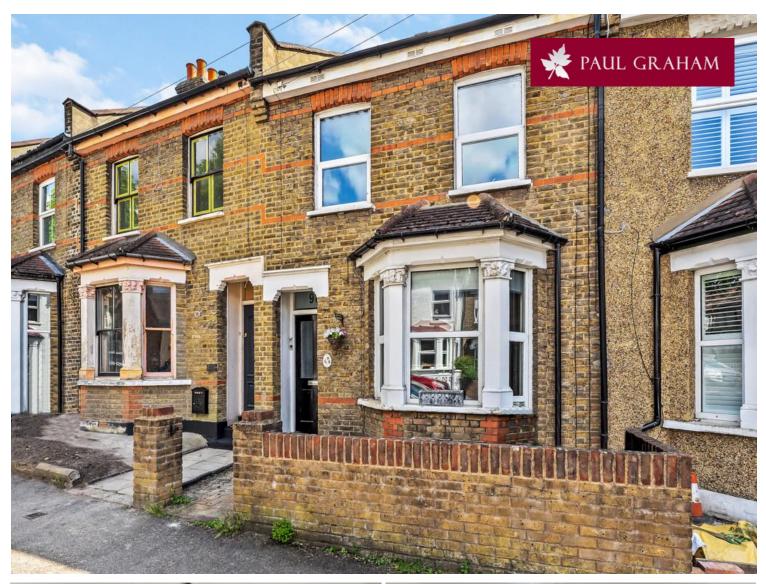

98 Tharp Road, Wallington, Surrey, SM6 8LE | £475,000 Freehold

Paul Graham are delighted to offer this attractive Victorian terrace house which is situated within easy reach of a number of reputable schools and Mellows Park. The accommodation which is laid out over three floors boasts two reception rooms and a good size kitchen. There are three double bedrooms and a spacious bathroom. Outside there is a southerly aspect rear garden. Wallington town centre offering a range of shops and amenities and station providing routes to London are within walking distance.