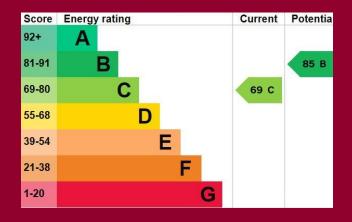

ROOM 3** 11' 8" x 8' 2" (3.56m x 2.49m)

**BATHROOM** 12' 4" x 8' 6" (3.76m x 2.59m)

STAIRS TO TOP FLOOR

**BEDROOM 1** 14' 3" x 12' 10" (4.34m x 3.91m)

**REAR GARDEN** 





IMP ORTANT NOTE: Paul Graham have not tested any services, heating system, appliances, fixtures or fittings. References to the tenure of a property are based on information supplied by the seller as Paul Graham have not had sight of the title documents. Neither has Paul Graham checked any existing or necessary planning consents, building regulations or rights of way. Prospective purchasers are advised to obtain verification from their solicitor or surveyor. PLEASE NOTE: All measurements are approximate and represent the maximum dimensions of any room (into bays and alcoves) and a margin of error should be allowed.



## WALLINGTON

Residential Sales 3 Wallington Square Woodcote Road Wallington Surrey SM6 8RG

Tel. 020 8669 5201 Email. wallington@paulgraham.co.uk

## **CARSHALTON**

Residential Sales 62 - 64 High Street Carshalton Surrey SM5 3AG