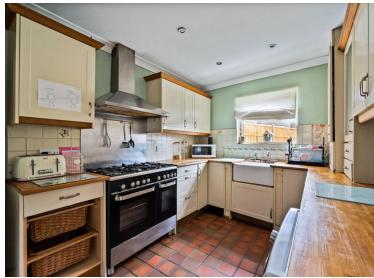

## **ENTRANCE HALL**

**LOUNGE** 13' 9" x 10' 8" (4.19m x 3.25m)

**DINING ROOM** 11' 8" x 10' 8" (3.56m x 3.25m)

**KITCHEN** 12' 2" x 8' 6" (3.71m x 2.59m)

STAIRS TO FIRST FLOOR

**LANDING** 

**BEDROOM 2** 14' 3" x 12' 10" (4.34m x 3.91m)