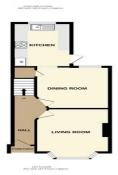

TOTAL FLOOR AREA: 1034 sq.ft. (96.1 sq.m.) approx.

Whilst every attempt has been made to ensure the accuracy of the floorigan contained here, measurement with the state of t

## **ENTRANCE HALL**

**LOUNGE** 13' 9" x 10' 8" (4.19m x 3.25m)

**DINING ROOM** 11' 8" x 10' 8" (3.56m x 3.25m)

**KITCHEN** 12' 2" x 8' 6" (3.71m x 2.59m)

STAIRS TO FIRST FLOOR

**LANDING** 

**BEDROOM 2** 14' 3" x 12' 10" (4.34m x 3.91m)

**BEDROOM 3** 11' 8" x 8' 2" (3.56m x 2.49m)

**BATHROOM** 12' 4" x 8' 6" (3.76m x 2.59m)

STAIRS TO TOP FLOOR

**BEDROOM 1** 14' 3" x 12' 10" (4.34m x 3.91m)

**REAR GARDEN** 

IMP ORTANT NOTE: Paul Graham have not tested any services, heating system, appliances, fixtures or fittings. References to the tenure of a property are based on information supplied by the seller as Paul Graham have not had sight of the title documents. Neither has Paul Graham checked any existing or necessary planning consents, building regulations or rights of way. Prospective purchasers are advised to obtain verification from their solicitor or surveyor. PLEASE NOTE: All measurements are approximate and represent the maximum dimensions of any room (into bays and alcoves) and a margin of error should be allowed.