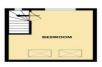

## **ENTRANCE HALL**

**LOUNGE** 13' 9" x 10' 8" (4.19m x 3.25m)

**DINING ROOM** 11' 8" x 10' 8" (3.56m x 3.25m)

**KITCHEN** 12' 2" x 8' 6" (3.71m x 2.59m)

STAIRS TO FIRST FLOOR

**LANDING** 

**BEDROOM 2** 14' 3" x 12' 10" (4.34m x 3.91m)

**BEDROOM 3** 11' 8" x 8' 2" (3.56m x 2.49m)

**BATHROOM** 12' 4" x 8' 6" (3.76m x 2.59m)

STAIRS TO TOP FLOOR

**BEDROOM 1** 14' 3" x 12' 10" (4.34m x 3.91m)

**REAR GARDEN** 

IMP ORTANT NOTE: Paul Graham have not tested any services, heating system, appliances, fixtures or fittings. References to the tenure of a property are based on information supplied by the seller as Paul Graham have not had sight of the title documents. Neither has Paul Graham checked any existing or necessary planning consents, building regulations or rights of way. Prospective purchasers are advised to obtain verification from their solicitor or surveyor. PLEASE NOTE: All measurements are approximate and represent the maximum dimensions of any room (into bays and alcoves) and a margin of error should be allowed.