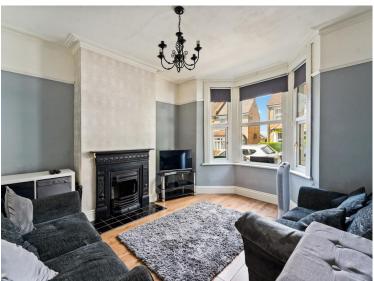

98 Tharp Road, Wallington, Surrey, SM6 8LE | £475,000 Freehold

Paul Graham are delighted to offer this attractive Victorian terrace house which is situated within easy reach of a number of reputable schools and Mellows Park. The accommodation which is laid out over three floors boasts two reception rooms and a good size kitchen. There are three double bedrooms and a spacious bathroom. Outside there is a southerly aspect rear garden. Wallington town centre offering a range of shops and amenities and station providing routes to London are within walking distance.

## **ENTRANCE HALL**

**LOUNGE** 13' 9" x 10' 8" (4.19m x 3.25m)

**DINING ROOM** 11' 8" x 10' 8" (3.56m x 3.25m)

**KITCHEN** 12' 2" x 8' 6" (3.71m x 2.59m)

STAIRS TO FIRST FLOOR

**LANDING** 

**BEDROOM 2** 14' 3" x 12' 10" (4.34m x 3.91m)