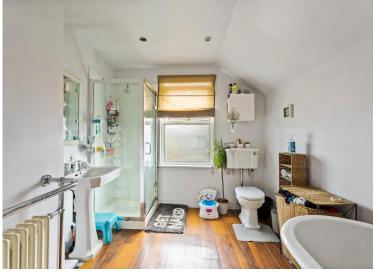

**BEDROOM 3** 11' 8" x 8' 2" (3.56m x 2.49m)

**BATHROOM** 12' 4" x 8' 6" (3.76m x 2.59m)

STAIRS TO TOP FLOOR

**BEDROOM 1** 14' 3" x 12' 10" (4.34m x 3.91m)

**REAR GARDEN** 

IMP ORTANT NOTE: Paul Graham have not tested any services, heating system, appliances, fixtures or fittings. References to the tenure of a property are based on information supplied by the seller as Paul Graham have not had sight of the title documents. Neither has Paul Graham checked any existing or necessary planning consents, building regulations or rights of way. Prospective purchasers are advised to obtain verification from their solicitor or surveyor. PLEASE NOTE: All measurements are approximate and represent the maximum dimensions of any room (into bays and alcoves) and a margin of error should be allowed.