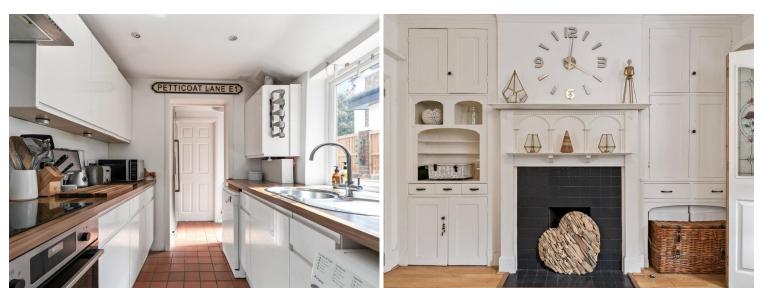

## ENTRANCE HALL

LOUNGE 12' 4" x 11' 1" (3.76m x 3.38m)

DINING ROOM 11' 2" x 10' 11" (3.4m x 3.33m)

KITCHEN 8' 3" x 7' 1" (2.51m x 2.16m)

LOBBY

BATHROOM 7' 8" x 5' 6" (2.34m x 1.68m)

STAIRS TO FIRST FLOOR

BEDROOM 1 12' 3" x 11' 2" (3.73m x 3.4m)