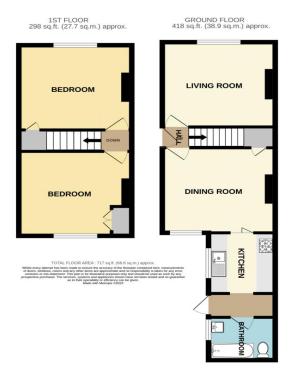

## ENTRANCE HALL

LOUNGE 12' 4" x 11' 1" (3.76m x 3.38m)

DINING ROOM 11' 2" x 10' 11" (3.4m x 3.33m)

KITCHEN 8' 3" x 7' 1" (2.51m x 2.16m)

LOBBY

BATHROOM 7' 8" x 5' 6" (2.34m x 1.68m)

STAIRS TO FIRST FLOOR

BEDROOM 1 12' 3" x 11' 2" (3.73m x 3.4m)

BEDROOM 2 12' 1" x 11' 1" (3.68m x 3.38m)

FRONT AND REAR GARDENS