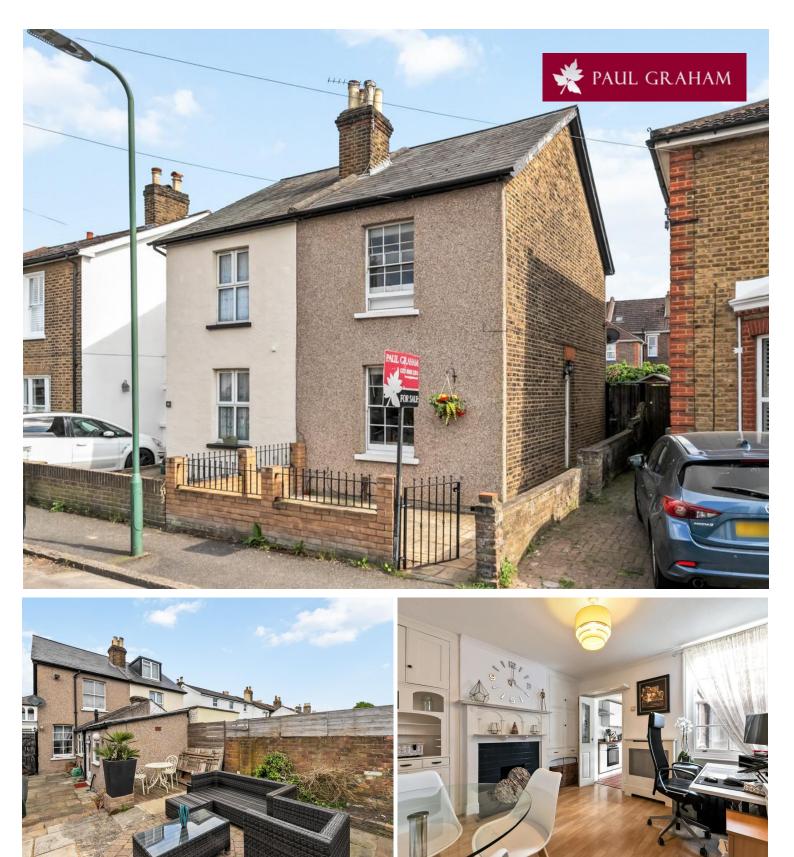

Petworth Cottage, 36 Clifton Road, Wallington, Surrey, SM6 8AN | £425,000 Freehold

This charming two bedroom end of terrace house retains many original features and is positioned within a short walk of Wallington town centre with its range of shops, amenities and station which provides links to London Bridge and London Victoria. The ground floor comprises two reception rooms, a fitted kitchen leading to the lobby and bathroom. Upstairs boasts two double bedrooms. There are a low maintenance gardens at the front and rear.