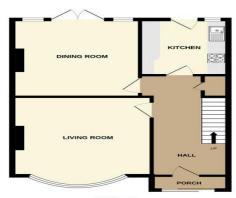

## **ENTRANCE HALL**

**RECEPTION 1** 14' 4" x 12' 3" (4.37m x 3.73m)

**RECEPTION 2** 13' x 11' 11" (3.96m x 3.63m)

**KITCHEN** 8' 9" x 7' 10" (2.67m x 2.39m)

**LANDING** 

**BEDROOM 1** 14' 3" x 12' (4.34m x 3.66m)