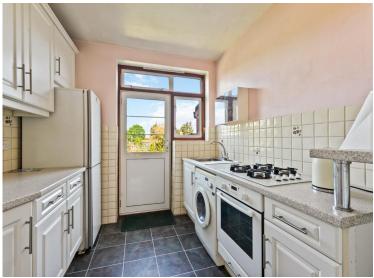

## **ENTRANCE HALL**

**RECEPTION 1** 14' 4" x 12' 3" (4.37m x 3.73m)

**RECEPTION 2** 13' x 11' 11" (3.96m x 3.63m)

**KITCHEN** 8' 9" x 7' 10" (2.67m x 2.39m)

**LANDING** 

**BEDROOM 1** 14' 3" x 12' (4.34m x 3.66m)