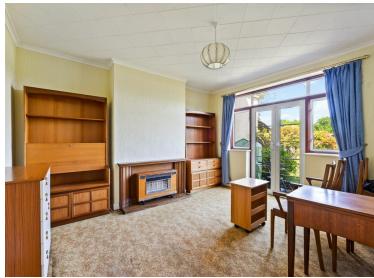

## **ENTRANCE HALL**

**RECEPTION 1** 14' 4" x 12' 3" (4.37m x 3.73m)

**RECEPTION 2** 13' x 11' 11" (3.96m x 3.63m)

**KITCHEN** 8' 9" x 7' 10" (2.67m x 2.39m)

**LANDING** 

**BEDROOM 1** 14' 3" x 12' (4.34m x 3.66m)