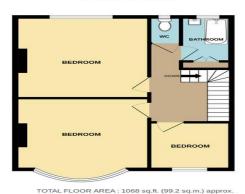

1ST FLOOR 519 sq.ft. (48.2 sq.m.) approx

Whilst every attempt has been made to ensure the accuracy of the floorpina contained here, measurements of doors, windows, rooms and any other items are approximate and no responsibility is taken for any error, omission or mis-statement. This plan is for flustrative purposes only and should be used as such by any prospective purchaser. The second of the properties of th

**BEDROOM 2** 13' x 12' (3.96m x 3.66m)

**BEDROOM 3** 8' x 7' 10" (2.44m x 2.39m)

**BATHROOM** 7' 10" x 4' 10" (2.39m x 1.47m)

**SEPERATE WC** 

FRONT GARDEN

**REAR GARDEN** 

**NO CHAIN** 

IMP ORTANT NOTE: Paul Graham have not tested any services, heating system, appliances, fixtures or fittings. References to the tenure of a property are based on information supplied by the seller as Paul Graham have not had sight of the title documents. Neither has Paul Graham checked any existing or necessary planning consents, building regulations or rights of way. Prospective purchasers are advised to obtain verification from their solicitor or surveyor. PLEASE NOTE: All measurements are approximate and represent the maximum dimensions of any room (into bays and alcoves) and a margin of error should be allowed.